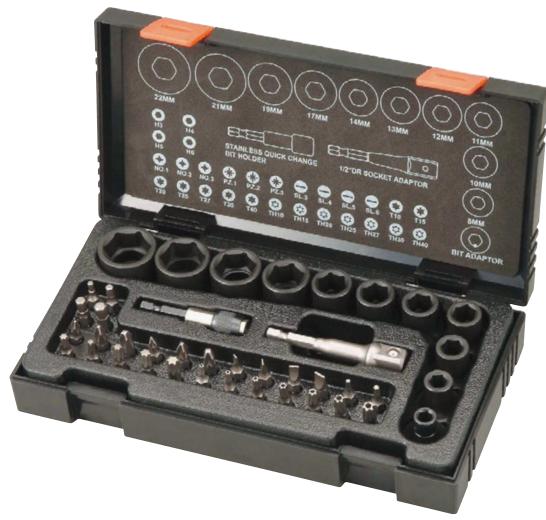

#### **Contents:**

## 1/2" drive impact sockets

8, 10, 11, 12, 13, 14, 17, 19, 21, 22mm

### 25mm driver bits

Phillips: 1, 2, 3 Pozidrive: 1, 2, 3 Slotted: 3, 4, 5, 6mm Hex: 3, 4, 5, 6mm

Torx: T10, T15, T20, T25, T27, T30, T40

Tamper Torx: TH10, TH15, TH20, TH25, TH27, TH30, TH40

1/2" square to 1/4" hex adapter

(allows impact wrench to be used as a driver)

 $\frac{1}{2}$ " hex to  $\frac{1}{2}$ " square socket adapter

(allows impact drivers to be used as a wrench)

60mm stainless quick change bit holder

Note: Please check capacity of machine before using some of the larger size sockets