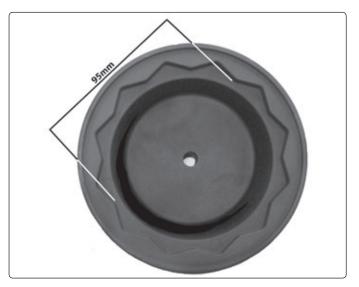

## 2. APPLICATION / SPECIFICATION

Chrome Molybdenum drop forged, twelve-point, high impact socket designed for the removal of Mercedes Benz trailer axle nut.

Drive: ..... H36 Size: ..... 95mm, 12-point

**NOTE:** It is our policy to continually improve products and as such we reserve the right to alter data, specifications and component parts without prior notice. **IMPORTANT:** No liability is accepted for incorrect use of this product.