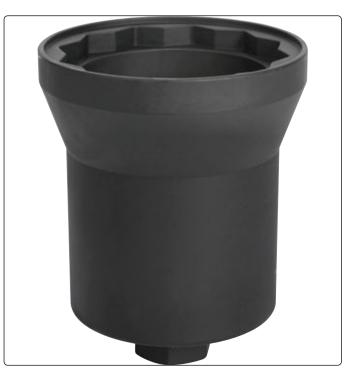

## 2. APPLICATION / SPECIFICATION

Chrome Molybdenum drop forged, twelve-point, high impact socket designed for the removal of Mercedes Benz trailer axle nut.

Drive: ..... H36 Size: ..... 95mm, 12-point

**NOTE:** It is our policy to continually improve products and as such we reserve the right to alter data, specifications and component parts without prior notice. **IMPORTANT:** No liability is accepted for incorrect use of this product.