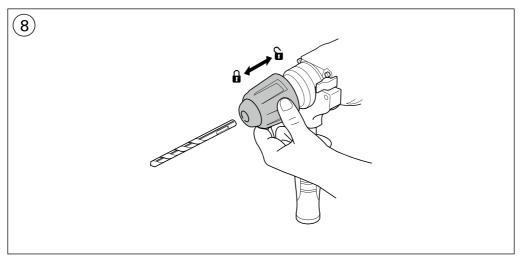

- for drilling in wood, metal and plastic as well as for screwdriving the corresponding adapter should be used (see: Application Advice)
- the hammer mechanism is activated by applying a slight pressure on the tool when the drill bit is in contact with the workpiece
- it takes a short time for the hammer mechanism to reach full impact power
- do not apply too much pressure on the tool; let the tool do the work for you
- Changing bits ®
  - ! clean and lightly lubricate the SDS+ accessory before insertion
  - pull back locking sleeve G (2) and insert accessory in SDS+ chuck while turning and pushing it until it engages; the accessory locks in position automatically
  - pull accessory to check that it is locked correctly
  - remove accessory by pulling back locking sleeve G
  - ! the SDS+ accessory requires freedom of movement which causes eccentricity when tool is off-load; however, the accessory automatically centres itself during operation without affecting drilling precision
  - ! do not use bits/chisels with a damaged shank
- · Safety clutch