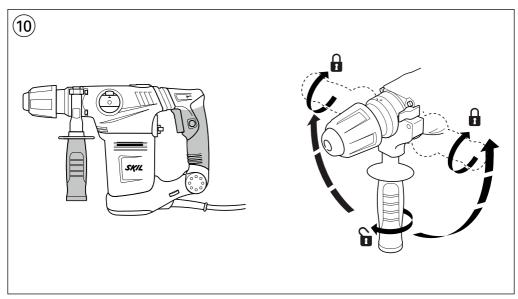

If the accessory gets jammed, the drive to the spindle is interrupted

- immediately switch off tool
- remove the iammed accessory
- switch on tool again
- Adjusting drilling depth (9) Holding and guiding the tool (10)
- - ! while working, always hold the tool at the grey-coloured grip area(s)
  - always use auxiliary handle H (2) (can be adjusted as illustrated)
  - keep ventilation slots J (2) uncovered