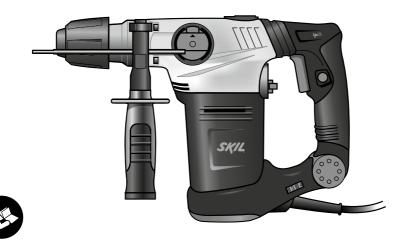

# Rotary hammer

1035

# **TOOL ELEMENTS (2)**

- A Switch for on/off
- B Button for switch locking
- C Wheel for maximum speed control
- **D** Unlocking button
- E Switch for selecting operating mode
- F Second switch for selecting operating mode
- G Locking sleeve
- H Auxiliary handle
- J Ventilation slots
- K Depth gauge