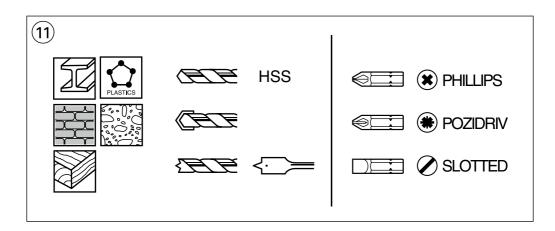

## APPLICATION ADVICE

- Use the appropriate bits (1)
- ! only use sharp bits/chisels
- For drilling in wood, metal and plastic as well as for screwdriving use the corresponding adapter (SKIL accessory 2610395660) (12)
  - clean and lightly lubricate adapter before insertion
  - pull back locking sleeve G (2) and insert adapter in SDS+ chuck while turning and pushing it until it engages; the adapter locks in position automatically
  - pull adapter to check whether is it locked correctly
  - set switch E (2) to normal drilling (only activate when tool is switched off and plug is disconnected)
- · When drilling ferrous metals
  - pre-drill a smaller hole, when a large hole is required · lubricate drill bit occasionally with oil
- When turning in a screw at/near the cross cut end or an edge of wood, pre-drill a hole in order to avoid cracking of the wood
- Splinterfree drilling in wood (12)
- Dustfree drilling in walls (14)
- Dustfree drilling in ceilings (15)
- Drilling in tiles without skidding 16
- · For more tips see www.skil.com