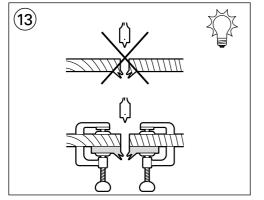

#### **BEFORE USE**

- Use completely unrolled and safe extension cords with a capacity of 16 Amps (U.K. 13 Amps)
- Avoid damage that can be caused by screws, nails and other elements in your workpiece; remove them before you start working
- Secure the workpiece (a workpiece clamped with clamping devices or in a vice is held more securely than by hand)
- Use suitable detectors to find hidden utility lines or call the local utility company for assistance (contact with electric lines can lead to fire or electrical shock; damaging a gas line can result in an explosion; penetrating a water pipe will cause property damage or an electrical shock)