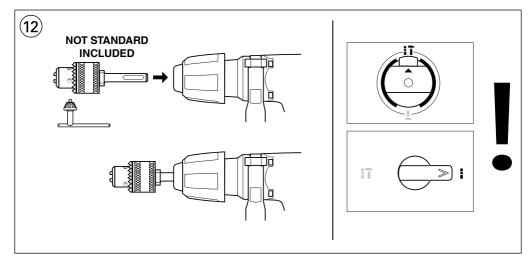

- for drilling in wood, metal and plastic as well as for screwdriving the corresponding adapter should be used (see: Application Advice)
- the hammer mechanism is activated by applying a slight pressure on the tool when the drill bit is in contact with the workpiece
- it takes a short time for the hammer mechanism to reach full impact power
- do not apply too much pressure on the tool; let the tool do the work for you
- Changing bits ®
  - ! clean and lightly lubricate the SDS+ accessory before insertion
  - pull back locking sleeve G (2) and insert accessory in SDS+ chuck while turning and pushing it until it engages; the accessory locks in position automatically
  - pull accessory to check that it is locked correctly
  - remove accessory by pulling back locking sleeve G
  - ! the SDS+ accessory requires freedom of movement which causes eccentricity when tool is off-load; however, the accessory automatically centres itself during operation without affecting drilling precision
  - ! do not use bits/chisels with a damaged shank
- · Safety clutch

## APPLICATION ADVICE

- Use the appropriate bits (1)
- ! only use sharp bits/chisels
- For drilling in wood, metal and plastic as well as for screwdriving use the corresponding adapter (SKIL accessory 2610395660) (12)
  - clean and lightly lubricate adapter before insertion
  - pull back locking sleeve G (2) and insert adapter in SDS+ chuck while turning and pushing it until it engages; the adapter locks in position automatically
  - pull adapter to check whether is it locked correctly
  - set switch E (2) to normal drilling (only activate when tool is switched off and plug is disconnected)
- · When drilling ferrous metals
  - pre-drill a smaller hole, when a large hole is required · lubricate drill bit occasionally with oil
- When turning in a screw at/near the cross cut end or an edge of wood, pre-drill a hole in order to avoid cracking of the wood
- Splinterfree drilling in wood (12)
- Dustfree drilling in walls (14)
- Dustfree drilling in ceilings (15)
- Drilling in tiles without skidding 16
- · For more tips see www.skil.com