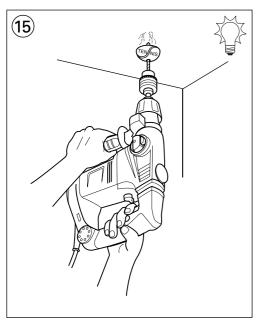

## APPLICATION ADVICE

- Use the appropriate bits (1)
- ! only use sharp bits/chisels
- For drilling in wood, metal and plastic as well as for screwdriving use the corresponding adapter (SKIL accessory 2610395660) (12)
  - clean and lightly lubricate adapter before insertion
  - pull back locking sleeve G (2) and insert adapter in SDS+ chuck while turning and pushing it until it engages; the adapter locks in position automatically
  - pull adapter to check whether is it locked correctly
  - set switch E (2) to normal drilling (only activate when tool is switched off and plug is disconnected)
- · When drilling ferrous metals
  - pre-drill a smaller hole, when a large hole is required · lubricate drill bit occasionally with oil
- When turning in a screw at/near the cross cut end or an edge of wood, pre-drill a hole in order to avoid cracking of the wood
- Splinterfree drilling in wood (12)
- Dustfree drilling in walls (14)
- Dustfree drilling in ceilings (15)
- Drilling in tiles without skidding 16
- · For more tips see www.skil.com