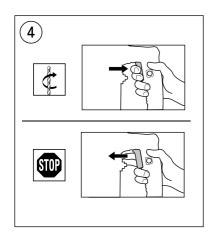

#### USE

- On/off (4)
- Switch locking for continuous use (5)
- Maximum speed control 6
  - With wheel C the maximum speed can be adjusted from low to high (1-6)
- Selecting operating mode (7)
  - ! select operating mode only when tool is switched off and plug is disconnected
  - press button D to unlock switch E
  - first turn switch E to the desired operating mode until it snap-locks
  - then turn switch F to the desired operating mode
     1 = normal drilling/screwdriving
    - 2 = impact drilling
    - 3 = chiseling
  - ! start working only when switch E is locked