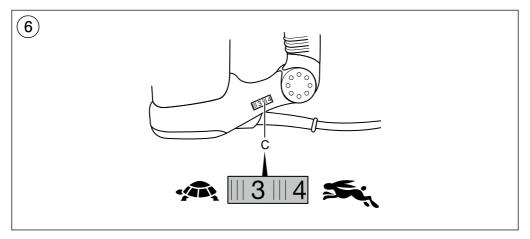

#### USE

- On/off (4)
- Switch locking for continuous use (5)
- Maximum speed control 6
  - With wheel C the maximum speed can be adjusted from low to high (1-6)
- Selecting operating mode (7)
  - ! select operating mode only when tool is switched off and plug is disconnected
  - press button D to unlock switch E
  - first turn switch E to the desired operating mode until it snap-locks
  - then turn switch F to the desired operating mode
     1 = normal drilling/screwdriving
    - 2 = impact drilling
    - 3 = chiseling
  - ! start working only when switch E is locked