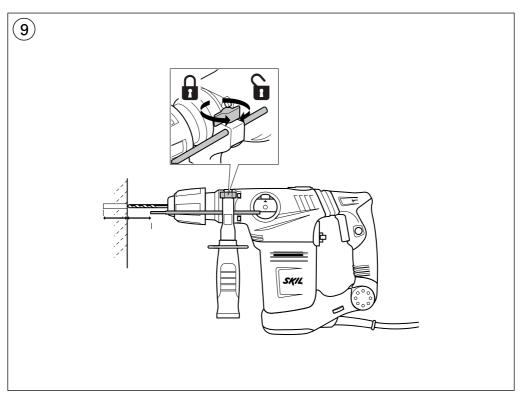

- for drilling in wood, metal and plastic as well as for screwdriving the corresponding adapter should be used (see: Application Advice)
- the hammer mechanism is activated by applying a slight pressure on the tool when the drill bit is in contact with the workpiece
- it takes a short time for the hammer mechanism to reach full impact power
- do not apply too much pressure on the tool; let the tool do the work for you
- Changing bits ®
  - ! clean and lightly lubricate the SDS+ accessory before insertion
  - pull back locking sleeve G (2) and insert accessory in SDS+ chuck while turning and pushing it until it engages; the accessory locks in position automatically
  - pull accessory to check that it is locked correctly
  - remove accessory by pulling back locking sleeve G
  - ! the SDS+ accessory requires freedom of movement which causes eccentricity when tool is off-load; however, the accessory automatically centres itself during operation without affecting drilling precision
  - ! do not use bits/chisels with a damaged shank
- · Safety clutch