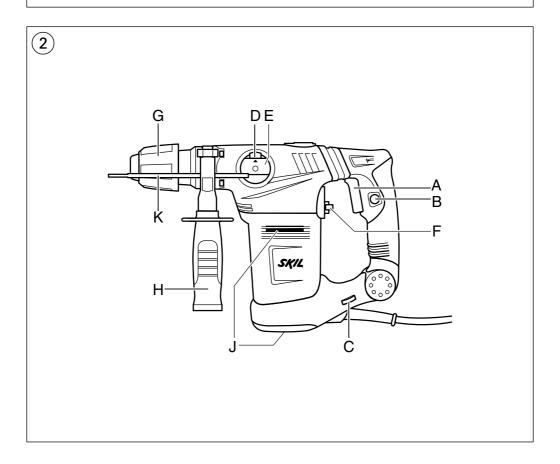

# **TOOL ELEMENTS (2)**

- A Switch for on/off
- B Button for switch locking
- C Wheel for maximum speed control
- **D** Unlocking button
- E Switch for selecting operating mode
- F Second switch for selecting operating mode
- G Locking sleeve
- H Auxiliary handle
- J Ventilation slots
- K Depth gauge