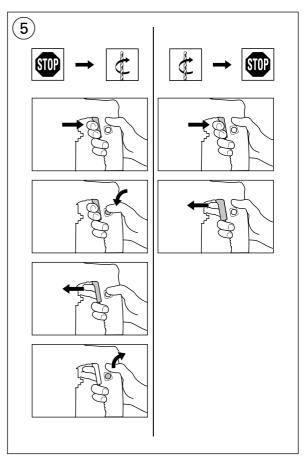

#### USE

- On/off (4)
- Switch locking for continuous use (5)
- Maximum speed control 6
  - With wheel C the maximum speed can be adjusted from low to high (1-6)
- Selecting operating mode (7)
  - ! select operating mode only when tool is switched off and plug is disconnected
  - press button D to unlock switch E
  - first turn switch E to the desired operating mode until it snap-locks
  - then turn switch F to the desired operating mode
     1 = normal drilling/screwdriving
    - 2 = impact drilling
    - 3 = chiseling
  - ! start working only when switch E is locked