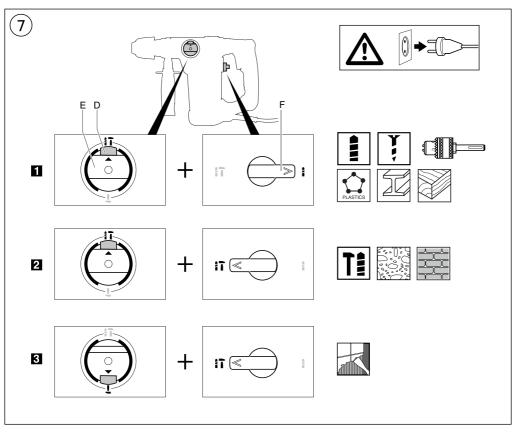

#### USE

- On/off (4)
- Switch locking for continuous use (5)
- Maximum speed control 6
  - With wheel C the maximum speed can be adjusted from low to high (1-6)
- Selecting operating mode (7)
  - ! select operating mode only when tool is switched off and plug is disconnected
  - press button D to unlock switch E
  - first turn switch E to the desired operating mode until it snap-locks
  - then turn switch F to the desired operating mode
     1 = normal drilling/screwdriving
    - 2 = impact drilling
    - 3 = chiseling
  - ! start working only when switch E is locked

- for drilling in wood, metal and plastic as well as for screwdriving the corresponding adapter should be used (see: Application Advice)
- the hammer mechanism is activated by applying a slight pressure on the tool when the drill bit is in contact with the workpiece
- it takes a short time for the hammer mechanism to reach full impact power
- do not apply too much pressure on the tool; let the tool do the work for you
- Changing bits ®
  - ! clean and lightly lubricate the SDS+ accessory before insertion
  - pull back locking sleeve G (2) and insert accessory in SDS+ chuck while turning and pushing it until it engages; the accessory locks in position automatically
  - pull accessory to check that it is locked correctly
  - remove accessory by pulling back locking sleeve G
  - ! the SDS+ accessory requires freedom of movement which causes eccentricity when tool is off-load; however, the accessory automatically centres itself during operation without affecting drilling precision
  - ! do not use bits/chisels with a damaged shank
- · Safety clutch