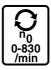

# **TECHNICAL SPECIFICATIONS** (1)

\*) Impact energy per stroke according to EPTA-Procedure 05/2009 (value not available yet)

#### USE

- On/off (4)
- Switch locking for continuous use (5)
- Maximum speed control 6
  - With wheel C the maximum speed can be adjusted from low to high (1-6)
- Selecting operating mode (7)
  - ! select operating mode only when tool is switched off and plug is disconnected
  - press button D to unlock switch E
  - first turn switch E to the desired operating mode until it snap-locks
  - then turn switch F to the desired operating mode
     1 = normal drilling/screwdriving
    - 2 = impact drilling
    - 3 = chiseling
  - ! start working only when switch E is locked