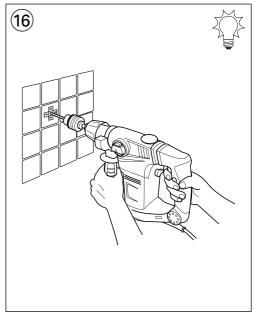

## APPLICATION ADVICE

- Use the appropriate bits (1)
- ! only use sharp bits/chisels
- For drilling in wood, metal and plastic as well as for screwdriving use the corresponding adapter (SKIL accessory 2610395660) (12)
  - clean and lightly lubricate adapter before insertion
  - pull back locking sleeve G (2) and insert adapter in SDS+ chuck while turning and pushing it until it engages; the adapter locks in position automatically
  - pull adapter to check whether is it locked correctly
  - set switch E (2) to normal drilling (only activate when tool is switched off and plug is disconnected)
- · When drilling ferrous metals
  - pre-drill a smaller hole, when a large hole is required · lubricate drill bit occasionally with oil
- When turning in a screw at/near the cross cut end or an edge of wood, pre-drill a hole in order to avoid cracking of the wood
- Splinterfree drilling in wood (12)
- Dustfree drilling in walls (14)
- Dustfree drilling in ceilings (15)
- Drilling in tiles without skidding 16
- · For more tips see www.skil.com