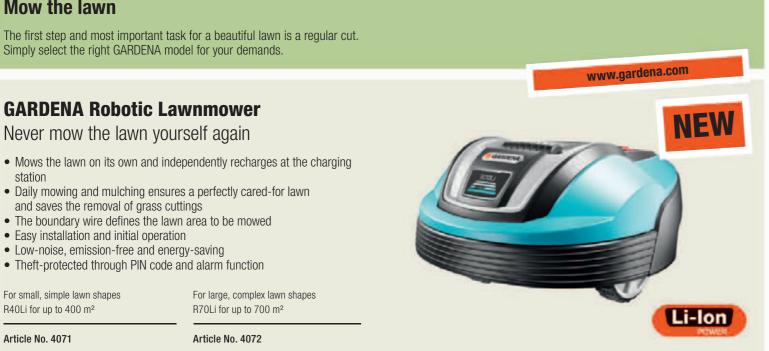

# **GARDENA Robotic Lawnmower**

Never mow the lawn yourself again

- Mows the lawn on its own and independently recharges at the charging station
- Daily mowing and mulching ensures a perfectly cared-for lawn and saves the removal of grass cuttings
- The boundary wire defines the lawn area to be mowed
- Easy installation and initial operation
- Low-noise, emission-free and energy-saving
- Theft-protected through PIN code and alarm function

LAWN

| R40Li for up to 400 m <sup>2</sup> | R70Li for up  |
|------------------------------------|---------------|
| For small, simple lawn shapes      | For large, co |

Article No. 4071