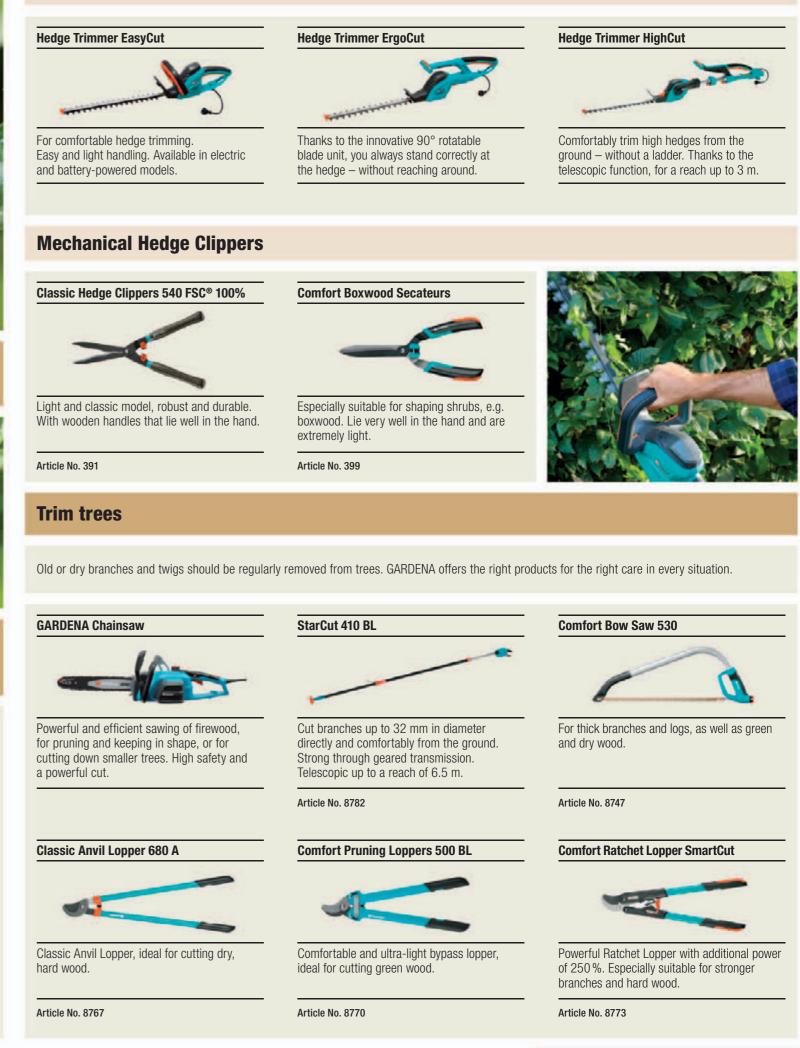

GARDENA offers a large variety of tools.

# Weeding Trowel

For effortless and efficient removal of weeds – without bending over.

Article No. 3517

# combisystem Gather Rake

Effortlessly remove grass clippings and leaves. Gather rake as head for connection to a combisystem handle.

Article No. 3381





# **GARDENA TREES, HEDGES, SHRUBS AND FLOWERS**

The most important tasks at a glance.

Trees, hedges and shrubs attain their full beauty when old and dry branches are regularly pruned and the plants are consistently shaped and cut to the right size. With GARDENA shears and tools for tree- and shrub care, your work will be precise, effective and gentle on your plants.

Trim hedges



Trim









All products and more info at:

www.gardena.com



# **Electric- and Accu Hedge Trimmers**



# **Trim hedges**

The ideal hedge trimmer makes work easier and saves time for pruning or shaping. Regardless of how you would like to shape your hedges, with a GARDENA hedge trimmer you always make the right choice. GARDENA hedge trimmers are available in electric- or battery-powered models.

# GARDENA Electric Hedge Trimmer ErgoCut 48

Comfortable – in every position





# **Trim shrubs**

Whether you'd like to prune your shrubs or give them a nice shape the battery-powered shrub shears are perfectly suited for this.



# Accu Shrub Shears ComfortCut

Trim boxwood, bushes and trees, cable-free. Easy to use, light and powerful all-rounder with various blade heads.





**Comfort Ratchet Secateurs SmartCut** 

Strong cut. Ratchet function for up to 150 %

more power. Especially suitabl