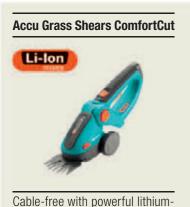

# **Cut lawn edges**

A lawn looks harmonious when the edges have been adjusted to the lawn height. For this purpose, GARDENA offers battery-powered or mechanical grass shears.

ion battery. With quality blades

that can be exchanged without

tools, swivelling ergononomic

handle and wheels.

Article No. 8893

Set Accu Grass Shears ClassicCut

Cut lawn edges comfortably from an upright position. Complete set with telescopic swivel handle and wheels.