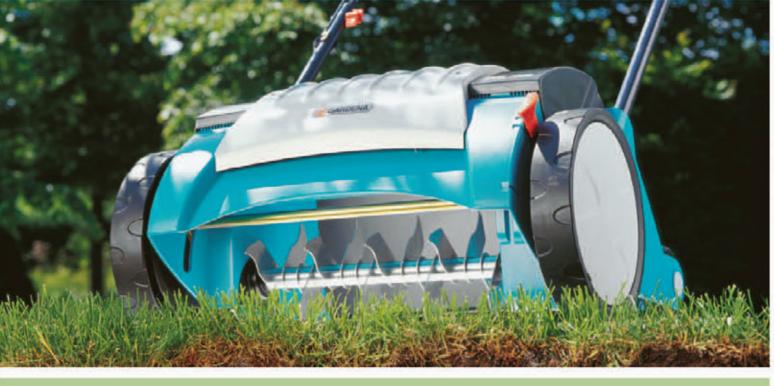

# Aerate and rake

Lawn aerators and rakes provide oxygen deep into the soil and keep your lawn sustainably free of weeds, moss and thatch.

# Electric Lawn Aerator EVC 1000

| Intensive treatment for your lawn.<br>Recommended in spring and/or<br>autumn. |
|-------------------------------------------------------------------------------|
| For areas up to: approx. 600 m <sup>2</sup>                                   |
| Weight: 10.6 kg                                                               |
| Output: 1000 W                                                                |
| With PowerPlus                                                                |

Article No. 4068

Working width: 30 cm

Grass catcher: optional