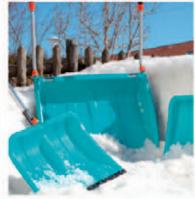

# Winter tools

BEDS AND SOIL

| A States                      | GARDENA Gloves                                                                                                                                                                                                                                 | NEW                                                                                                                                                        |
|-------------------------------|------------------------------------------------------------------------------------------------------------------------------------------------------------------------------------------------------------------------------------------------|------------------------------------------------------------------------------------------------------------------------------------------------------------|
|                               | ① Gardening Gloves                                                                                                                                                                                                                             | ③ Planting- and Soil Gl                                                                                                                                    |
|                               | For all delicate garden- and maintenance work.<br>Special thumb- and fingertip design for an<br>optimal fit. Available in the sizes 6/XS, 7/S<br>and 8/M.                                                                                      | For all planting- and soil we<br>grip and protection against<br>non-slip and water-resistar<br>fingertips provide an excell<br>the sizes 7/S, 8/M, 9/L and |
| patios, for removal of leaves | Article No. 201, 202, 203                                                                                                                                                                                                                      | Article No. 205, 206, 207, 208                                                                                                                             |
| uarantees a pull- and twist-  | ② Tool Gloves                                                                                                                                                                                                                                  | (4) Shrub-care Gloves                                                                                                                                      |
| 1                             | For work with mechanical and motor-powered garden tools. Shock-absorbing pads and breathable backs offer highest working comfort. Special thumb- and fingertip design, with integrated sweat wiper. Available in the sizes 8/M, 9/L and 10/XL. | For work with shrubs and t<br>working comfort thanks to<br>the backs of the gloves, rol<br>materials, as well as reinfo<br>long cuffs. Available in the    |
|                               | Article No. 213, 214, 215                                                                                                                                                                                                                      | Article No. 216, 218                                                                                                                                       |
|                               | Clear and clean                                                                                                                                                                                                                                | Hand tools                                                                                                                                                 |
| (25)                          | All-round Accu Blower AccuJet 18-Li                                                                                                                                                                                                            | Hand Trowel                                                                                                                                                |
|                               | Light and easy-to-use blower for effortless removal of leaves, debris and grass clippings around the house or garage, and in the garden.                                                                                                       | For planting or transferrin<br>Made of high-quality stee                                                                                                   |
|                               | Article No. 9333                                                                                                                                                                                                                               | Article No. 8936                                                                                                                                           |
| nd clean                      | Winter tools                                                                                                                                                                                                                                   |                                                                                                                                                            |
| em Road Broom                 | combisystem Snow Shovel KST                                                                                                                                                                                                                    | Snow Scoop                                                                                                                                                 |
|                               |                                                                                                                                                                                                                                                |                                                                                                                                                            |

2

For cleaning paved paths, patios, driveways etc. With scraping edge for effortless removal of trodden-in dirt or moist leaves.

Recommended handle length: 130 cm or 150 cm

Article No. 3621

Low-noise snow clearing on uneven surfaces

Perfect with the Ergoline Aluminium Handle.

such as natural stone, pavement or tiles.

Available in a width of 40 or 50 cm

Article No. 3240 / 3241

Recommended handle length: 130 cm

For comfortable clearing of snow in larger areas. With telescopic handle for individual adjustment to body size. Space-saving storage.