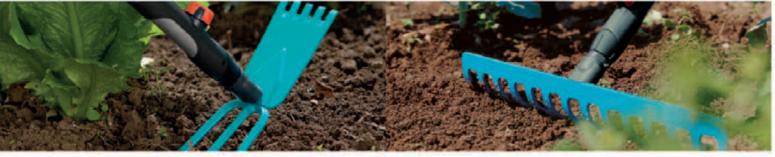

# combisystem Gather Rake

Effortlessly remove grass clippings and leaves. Gather rake as head for connection to a combisystem handle.

Article No. 3381

# GARDENA combisystem: One handle – various connecting tools – multifa

Garden work requires a number of tools for cultivating the soil in vegetable- and flower beds, for cleaning garden paths or on the lawn, or for clearing snow in the winter. All connecting tools fit each GARDENA handle. The large fastening screw gu proof handle-tool connection.