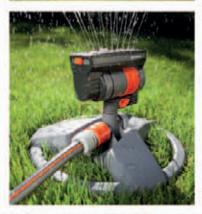

# **Oscillating Sprinkler** ZoomMaxx

For small to medium-sized areas.

| Area coverage: 9 – max. 216 m²  |
|---------------------------------|
| Adjustable range: 3 – max. 18 m |
| Width of spray: max. 12 m       |

Article No. 8127

IRRIGATION

14

0

0

0

0

**Classic Hose Trolley 60 TS** 