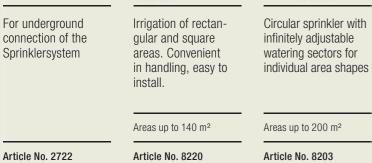

their contours

Areas up to 350 m<sup>2</sup>

Article No. 1559

lawn areas as suits

vidually programmed;

**Connecting Pipe** 

L- / T-piece

Accessories

The water conduit of the Sprinklersystem

Accessories L- and T-piece for

connecting sprinklers

Article No. 2700

25 m roll

Article No. 2780 / 2786

Article No. 8255

Starter Set for garden pipeline with Connecting Point, 2 Water Connectors and T-pieces.