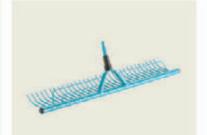

# Aerate and rake

Lawn aerators and rakes provide oxygen deep into the soil and keep your lawn sustainably free of weeds, moss and thatch.

# Electric Lawn Aerator EVC 1000

| Intensive treatment for your lawn.<br>Recommended in spring and/or<br>autumn. |
|-------------------------------------------------------------------------------|
| For areas up to: approx. 600 m <sup>2</sup>                                   |
| Weight: 10.6 kg                                                               |
| Output: 1000 W                                                                |
| With PowerPlus                                                                |