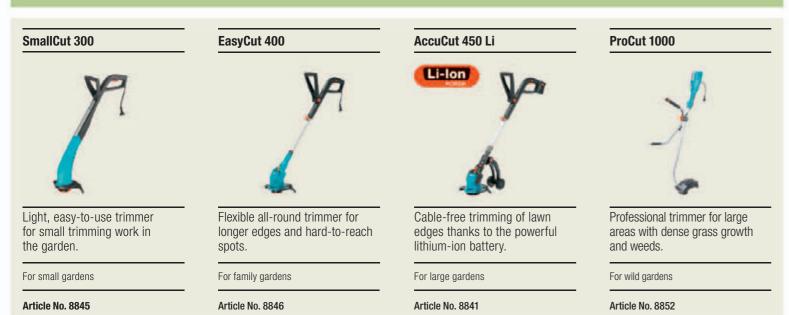

# Trim

Wherever a lawnmower cannot reach, a trimmer takes over the work. Electric- or battery-powered models cut edges quickly and comfortably – for small, large or also wild gardens.

# **Cut lawn edges**

A lawn looks harmonious when the edges have been adjusted to the lawn height. For this purpose, GARDENA offers battery-powered or mechanical grass shears.

ion battery. With quality blades