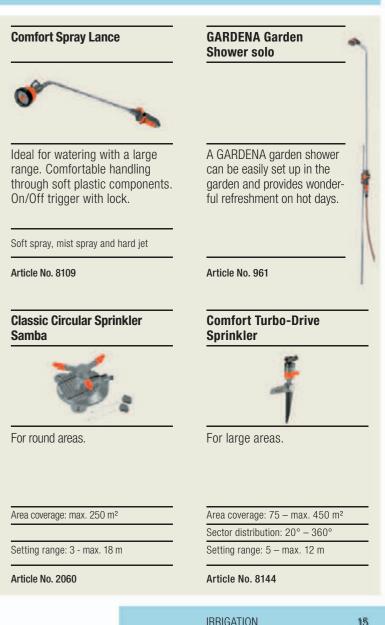

# **Comfort Large-Area Irrigation** AquaContour automatic

For areas with nooks and crannies and varying ranges for gardens and lawns of every contour. Can be individually programmed. Area coverage: max. 350 m<sup>2</sup>

Range: 2.5 – 9 m/4 – 10.5 m Variable storage

Article No. 8133

**Comfort Multi-Purpose** Spray Gun

The luxurious all-rounder. For multifarious irrigationand cleaning tasks.

Soft spray, bubble-jet spray, hard jet and flat jet

Article No. 8106

# **Oscillating Sprinkler** ZoomMaxx

For small to medium-sized areas.

| Area coverage: 9 – max. 216 m²  |
|---------------------------------|
| Adjustable range: 3 – max. 18 m |
| Width of spray: max. 12 m       |

Article No. 8127

IRRIGATION

14

0

0

0

0

**Classic Hose Trolley 60 TS** 