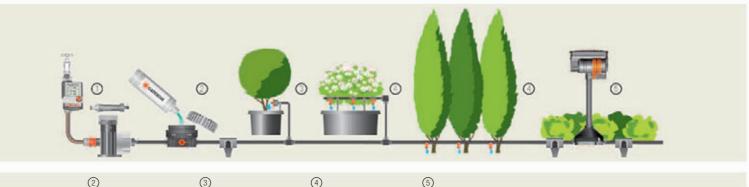

# **GARDENA Micro-Drip-System**

With the Micro-Drip-System, all plants – aside from the lawn – are irrigated in a targeted and water-saving way. Flowers or vegetables, field cultivations, greenhouse shoots or balcony- or patio plants are supplied with water through drops or a gentle spray mist. The soil is kept evenly moist without water evaporating, seeping or flowing away.

| (1)<br>Master Unit 1000                                                                             | ②<br>Fertiliser<br>Dispenser                                                                              | ③<br>Endline Drip Head,<br>pressure equalis-                                                         | ④<br>Inline Drip Head<br>2 I/h          | ⑤<br>Oscillating<br>Sprinkler OS 90                                                                                                | Connecting Pipe<br>3 mm (½")                                                                           | T-Joint<br>13 mm (½")                    |
|-----------------------------------------------------------------------------------------------------|-----------------------------------------------------------------------------------------------------------|------------------------------------------------------------------------------------------------------|-----------------------------------------|------------------------------------------------------------------------------------------------------------------------------------|--------------------------------------------------------------------------------------------------------|------------------------------------------|
|                                                                                                     |                                                                                                           | ing 2 l/h                                                                                            |                                         | NEW                                                                                                                                | 0                                                                                                      |                                          |
| Starter component<br>of the Micro-Drip-<br>System, reduces<br>the pressure and<br>filters the water | For the targeted<br>supply of nutrients<br>to your plants.<br>Large filler opening<br>and level indicator | For the irrigation of<br>e. g. flower pots.<br>Continuous water<br>supply independent<br>of pressure | For the irrigation of e.g. flower boxes | Flexible irrigation<br>of very small rect-<br>angular and square<br>areas up to max.<br>90 m <sup>2</sup> . Low water<br>pressure. | The central supply<br>line in the Micro-<br>Drip-System. Can<br>be installed above-<br>or below ground | For branching off the<br>Connecting Pipe |
|                                                                                                     |                                                                                                           | Quantity: 10 pieces                                                                                  | Quantity: 10 pieces                     |                                                                                                                                    | Length: 15 m roll                                                                                      | Quantity: 2 pieces                       |
| Article No. 1355                                                                                    | Article No. 8313                                                                                          | Article No. 8310                                                                                     | Article No. 8343                        | Article No. 8361                                                                                                                   | Article No. 1346                                                                                       | Article No. 8329                         |