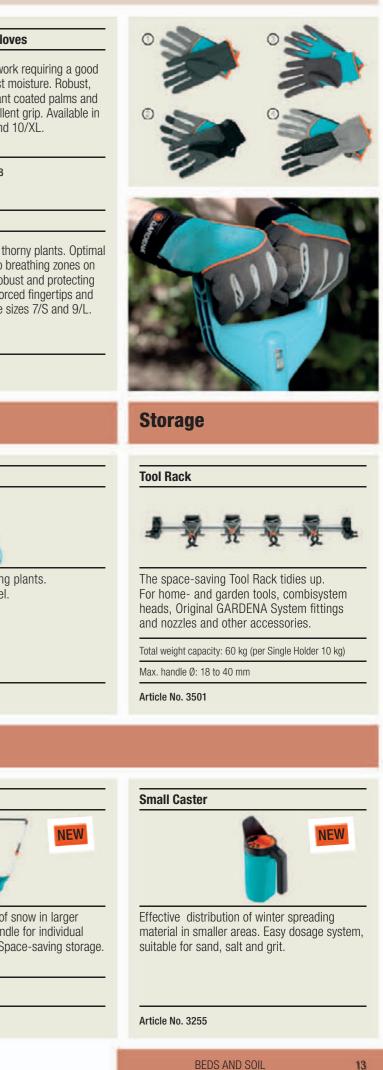

| A States                      | GARDENA Gloves                                                                                                                                                                                                                                 | NEW                                                                                                                                                        |
|-------------------------------|------------------------------------------------------------------------------------------------------------------------------------------------------------------------------------------------------------------------------------------------|------------------------------------------------------------------------------------------------------------------------------------------------------------|
|                               | ① Gardening Gloves                                                                                                                                                                                                                             | ③ Planting- and Soil Gl                                                                                                                                    |
|                               | For all delicate garden- and maintenance work.<br>Special thumb- and fingertip design for an<br>optimal fit. Available in the sizes 6/XS, 7/S<br>and 8/M.                                                                                      | For all planting- and soil we<br>grip and protection against<br>non-slip and water-resistar<br>fingertips provide an excell<br>the sizes 7/S, 8/M, 9/L and |
| patios, for removal of leaves | Article No. 201, 202, 203                                                                                                                                                                                                                      | Article No. 205, 206, 207, 208                                                                                                                             |
| uarantees a pull- and twist-  | ② Tool Gloves                                                                                                                                                                                                                                  | (4) Shrub-care Gloves                                                                                                                                      |
| 1                             | For work with mechanical and motor-powered garden tools. Shock-absorbing pads and breathable backs offer highest working comfort. Special thumb- and fingertip design, with integrated sweat wiper. Available in the sizes 8/M, 9/L and 10/XL. | For work with shrubs and t<br>working comfort thanks to<br>the backs of the gloves, rol<br>materials, as well as reinfo<br>long cuffs. Available in the    |
|                               | Article No. 213, 214, 215                                                                                                                                                                                                                      | Article No. 216, 218                                                                                                                                       |
|                               | Clear and clean                                                                                                                                                                                                                                | Hand tools                                                                                                                                                 |
| (25)                          | All-round Accu Blower AccuJet 18-Li                                                                                                                                                                                                            | Hand Trowel                                                                                                                                                |
|                               | Light and easy-to-use blower for effortless removal of leaves, debris and grass clippings around the house or garage, and in the garden.                                                                                                       | For planting or transferrin<br>Made of high-quality stee                                                                                                   |
|                               | Article No. 9333                                                                                                                                                                                                                               | Article No. 8936                                                                                                                                           |
| nd clean                      | Winter tools                                                                                                                                                                                                                                   |                                                                                                                                                            |
| em Road Broom                 | combisystem Snow Shovel KST                                                                                                                                                                                                                    | Snow Scoop                                                                                                                                                 |
|                               |                                                                                                                                                                                                                                                |                                                                                                                                                            |

Perfect with the Ergoline Aluminium Handle.

such as natural stone, pavement or tiles.

Available in a width of 40 or 50 cm

Article No. 3240 / 3241

Recommended handle length: 130 cm

For comfortable clearing of snow in larger areas. With telescopic handle for individual adjustment to body size. Space-saving storage.