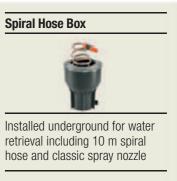

# **GARDENA Sprinklersystem**

With the GARDENA Sprinklersystem, which is permanently installed underground, you irrigate your lawn conveniently using the pop-up function. Depending on the lawn shape, there are various pop-up sprinklers that distribute the water where it is needed. Once their work is finished, they disappear back into the ground. The result is a lushly green, healthy lawn.

Turbo-driven Pop-up

Sprinkler T 200

**Connecting Point** 

Accessories

**Pop-up Oscillating** 

Sprinkler OS 140

Range can be indi-

irrigates irregular

their contours

Areas up to 350 m<sup>2</sup>

Article No. 1559

lawn areas as suits

vidually programmed;

**Connecting Pipe** 

L- / T-piece

Accessories

The water conduit of the Sprinklersystem

Accessories L- and T-piece for

connecting sprinklers

Article No. 2700

25 m roll

Article No. 2780 / 2786

Article No. 8255

Starter Set for garden pipeline with Connecting Point, 2 Water Connectors and T-pieces.