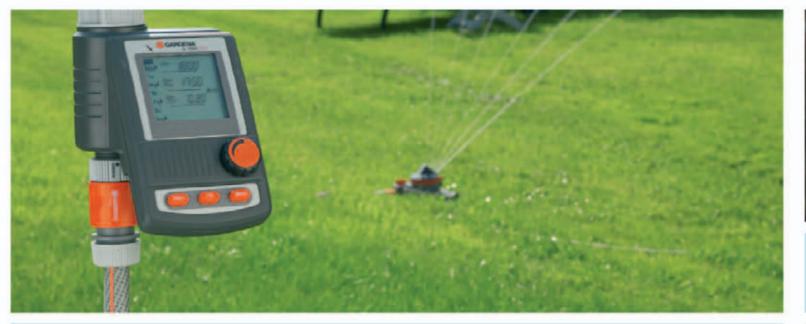

# **Control water**

With the GARDENA irrigation control system, you water your garden completely automatically. Simply set when you would like your garden to be watered and enjoy your free time.

**Pump water** 