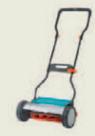

# Hand Cylinder Lawnmower

Precision mowing as with shears. Smooth-running. low-noise and easy to push.

For lawn areas up to 500 m<sup>2</sup>, as a hand tool, or electric or battery-powered

Flexible application Either mow and catch, or mow and mulch