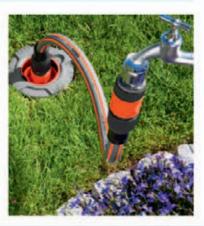

# **GARDENA Sprinklersystem**

With the GARDENA Sprinklersystem, which is permanently installed underground, you irrigate your lawn conveniently using the pop-up function. Depending on the lawn shape, there are various pop-up sprinklers that distribute the water where it is needed. Once their work is finished, they disappear back into the ground. The result is a lushly green, healthy lawn.

# **GARDENA** Pipeline

The GARDENA Pipeline is permanently installed underground. You can say good bye to long hoses in your garden. Simply click on and use water on the spot.

Article No. 8254

Thanks to the "Quick & Easy" connection technology and the variety of installation elements, laying GARDENA irrigation systems is easy and flexibly possible for many demands and garden sizes.