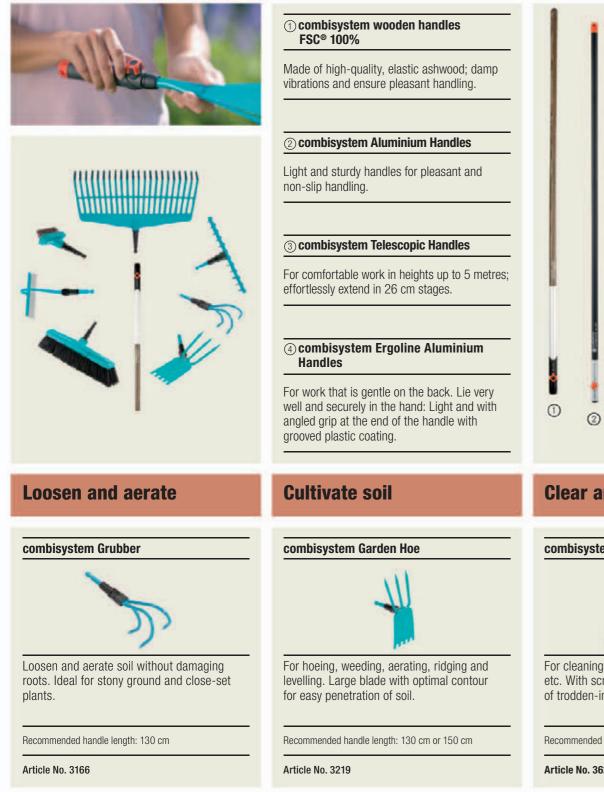

# GARDENA combisystem: One handle – various connecting tools – multifa

Garden work requires a number of tools for cultivating the soil in vegetable- and flower beds, for cleaning garden paths or on the lawn, or for clearing snow in the winter. All connecting tools fit each GARDENA handle. The large fastening screw gu proof handle-tool connection.

# **Cultivate soil**

Loosen and

# **Dig and remove**

To plant a bed, the soil must first be dug up or loosened. Ergonomic and comfortable large tools e.g. the various types of spades - are perfectly suited for this.

# **GARDENA Terraline<sup>™</sup> Spade**

For powerful work that spares the joints

- Lies well in the hand, good force application Extra-wide two-hand grip in T- or D-shape
- Ergonomic and gentle on joints Softec<sup>™</sup> shock absorption reduces kickback during digging
- Easy digging and low risk of injury Extra-large foot-rest protection with robust tread