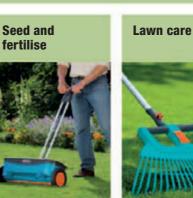

# **Seed and fertilise**

With the GARDENA spreader, you seed and fertilise easily and precisely.

# Lawn care

For lawn care such as the removal of weeds or lawn clippings, GARDENA offers a large variety of tools.