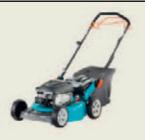

**Petrol-Driven Lawnmower** 

**Electric Lawnmower PowerMax<sup>™</sup>** 

Robust with an especially powerful quality engine by Briggs & Stratton. Convenient for larger lawn areas.

For large and wild gardens up to approx. 1000 m<sup>2</sup> and more