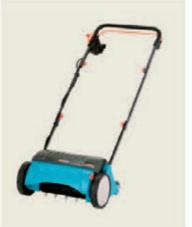

# Hand Cylinder Lawnmower

Precision mowing as with shears. Smooth-running. low-noise and easy to push.

For lawn areas up to 500 m<sup>2</sup>, as a hand tool, or electric or battery-powered

Flexible application Either mow and catch, or mow and mulch

Easy cutting-height adjustment Central cutting-height adjustment in 5 stages from 27-65 mm

Easy to turn and manoeuvrable Thanks to wheels with soft plastic components and special tread