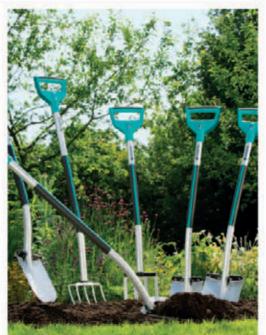

# **GARDENA BEDS AND SOIL** Cultivating the soil right - step-by-step.

Soil is the basis of life for all plants and with GARDENA you optimally cultivate it: Spades and other tools are the perfect helpers for this. And with the GARDENA combisystem, you have lots of options not only for tidying up your soil but also your garden and around the house.

# **Dig and remove**

To plant a bed, the soil must first be dug up or loosened. Ergonomic and comfortable large tools e.g. the various types of spades - are perfectly suited for this.

# **GARDENA Terraline<sup>™</sup> Spade**

For powerful work that spares the joints

- Lies well in the hand, good force application Extra-wide two-hand grip in T- or D-shape
- Ergonomic and gentle on joints Softec<sup>™</sup> shock absorption reduces kickback during digging
- Easy digging and low risk of injury Extra-large foot-rest protection with robust tread