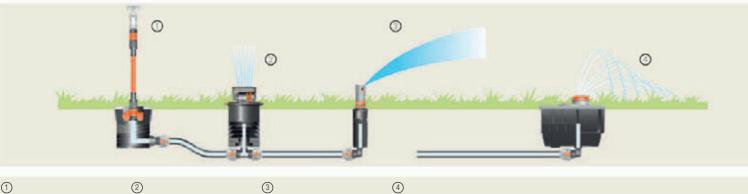

# **GARDENA Sprinklersystem**

With the GARDENA Sprinklersystem, which is permanently installed underground, you irrigate your lawn conveniently using the pop-up function. Depending on the lawn shape, there are various pop-up sprinklers that distribute the water where it is needed. Once their work is finished, they disappear back into the ground. The result is a lushly green, healthy lawn.

Turbo-driven Pop-up

Sprinkler T 200

**Connecting Point** 

Accessories

**Pop-up Oscillating** 

Sprinkler OS 140

Range can be indi-

irrigates irregular

their contours

Areas up to 350 m<sup>2</sup>

Article No. 1559

lawn areas as suits

vidually programmed;

**Connecting Pipe** 

L- / T-piece

Accessories

The water conduit of the Sprinklersystem

Accessories L- and T-piece for

connecting sprinklers

Article No. 2700

25 m roll

Article No. 2780 / 2786

Article No. 8255

Starter Set for garden pipeline with Connecting Point, 2 Water Connectors and T-pieces.