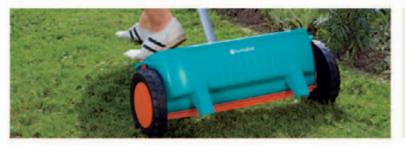

# **Seed and fertilise**

With the GARDENA spreader, you seed and fertilise easily and precisely.

# Spreaders

For dosaged distribution of seeds, fertiliser and lime or also winter grit. Only spreads when it is pushed.

Article No. 8890

LAWN

6