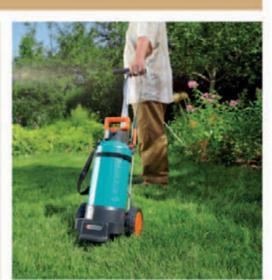

# Electric Lawn Aerator EVC 1000

| Intensive treatment for your lawn.<br>Recommended in spring and/or<br>autumn. |
|-------------------------------------------------------------------------------|
| For areas up to: approx. 600 m <sup>2</sup>                                   |
| Weight: 10.6 kg                                                               |
| Output: 1000 W                                                                |
| With PowerPlus                                                                |

Article No. 4068

Working width: 30 cm

Grass catcher: optional