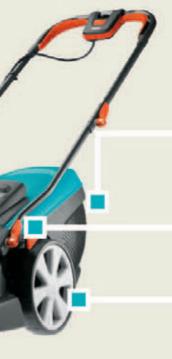

# GARDENA Accu Rechargeable Lawnmower PowerMax<sup>™</sup> 36 A Li

**Compact and saves space** Thanks to the folding handle with quick-lock lever

Easy control of filling level Through viewing window on grass catcher

Cable-free lawn mowing Powerful lithium-ion battery 36 V / 3.0 Ah Li-ion

Article No. 4035

Easy cutting-height adjustment Central cutting-height adjustment in 5 stages from 27-65 mm

Easy to turn and manoeuvrable Thanks to wheels with soft plastic components and special tread