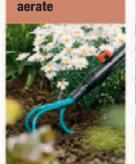

# Aerate and rake

Lawn aerators and rakes provide oxygen deep into the soil and keep your lawn sustainably free of weeds, moss and thatch.