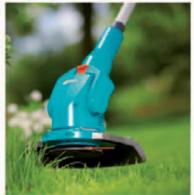

# Trim

Wherever a lawnmower cannot reach, a trimmer takes over the work. Electric- or battery-powered models cut edges quickly and comfortably – for small, large or also wild gardens.

# **Cut lawn edges**

A lawn looks harmonious when the edges have been adjusted to the lawn height. For this purpose, GARDENA offers battery-powered or mechanical grass shears.

ion battery. With quality blades