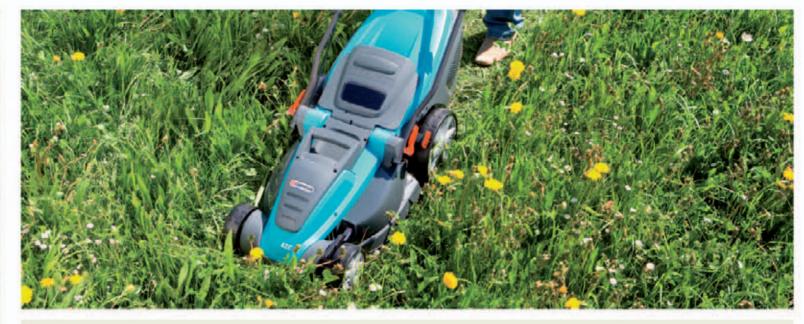

Easy to use with strong performance due to a powerful motor with high-torgue gear drive for excellent cutting results.

For lawn areas up to 800 m<sup>2</sup>, also for high and damp grass

# Accu Rechargeable Lawnmower PowerMax<sup>™</sup>

Cable-free lawn mowing with a powerful lithium-ion battery. Easy to use, light and pleasantly quiet.

Cable-free lawn mowing for areas up to approx. 400 m<sup>2</sup>