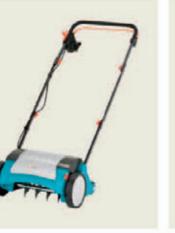

# Aerate and rake

Lawn aerators and rakes provide oxygen deep into the soil and keep your lawn sustainably free of weeds, moss and thatch.

# Electric Lawn Aerator EVC 1000

| Intensive treatment for your lawn.<br>Recommended in spring and/or<br>autumn. |
|-------------------------------------------------------------------------------|
| For areas up to: approx. 600 m <sup>2</sup>                                   |
| Weight: 10.6 kg                                                               |
| Output: 1000 W                                                                |
| With PowerPlus                                                                |

Article No. 4068

Working width: 30 cm

Grass catcher: optional