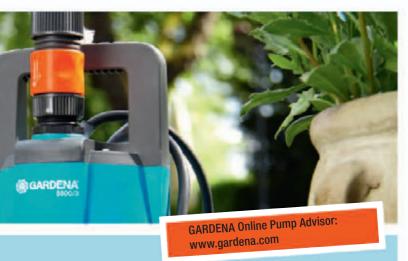

Watering

**Comfort Rain Water Tank** 

draining and supplying water for domestic use.

**Classic Submersible** 

18

Easily use water from cisterns, rain water tanks or wells for irrigating your garden – with the pumps by GARDENA. There are also models suitable for

**Classic Garden Pump Set** 3000/4

Set comes complete with pump 3000/4. 3.5 m suction unit and 20 m 13 mm (1/2") hose and Original GARDENA System fittings

Article No. 1717