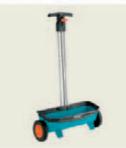

# **Seed and fertilise**

With the GARDENA spreader, you seed and fertilise easily and precisely.

# Spreaders

For dosaged distribution of seeds, fertiliser and lime or also winter grit. Only spreads when it is pushed.

Article No. 8890

LAWN

6