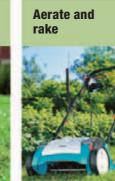

# Aerate and rake

Lawn aerators and rakes provide oxygen deep into the soil and keep your lawn sustainably free of weeds, moss and thatch.