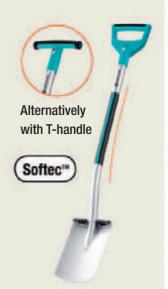

# **GARDENA Terraline<sup>™</sup> Spade**

For powerful work that spares the joints

- Lies well in the hand, good force application Extra-wide two-hand grip in T- or D-shape
- Ergonomic and gentle on joints Softec<sup>™</sup> shock absorption reduces kickback during digging
- Easy digging and low risk of injury Extra-large foot-rest protection with robust tread