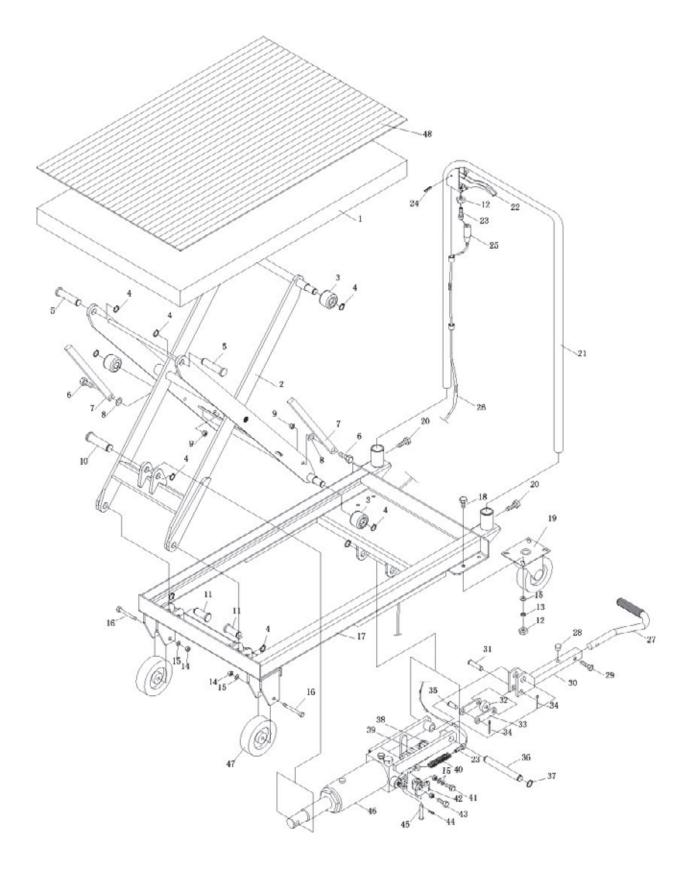

## Parts Information: Hydraulic Platform Truck 300kg Model No: HPT300.V3

| Item | Part No.     | Description                        | Item | Part No.     | Description                       |
|------|--------------|------------------------------------|------|--------------|-----------------------------------|
| 1    | HPT300.V3-01 | TABLE TOP                          | 25   | HPT300.V3-25 | BOLT SLEEVE 50mm long             |
| 2    | HPT300.V3-02 | LIFT FRAME                         | 26   | HPT300.V3-26 | BRAKE THREAD                      |
| 3    | HPT300.V3-03 | SHAFT                              | 27   | HPT300.V3-27 | LIFTING PEDAL                     |
| 4    | HPT300.V3-04 | RETAINING RING                     | 28   | HPT300.V3-28 | BUMPER                            |
| 5    | HPT300.V3-05 | PIN (1)                            | 29   | SS825.S      | HEX HEAD SET SCREW M8x25mm SINGLE |
| 6    | SS1030.S     | HEX HEAD SET SCREW M10x30mm SINGLE | 30   | HPT300.V3-30 | LIFTING PEDAL ARM                 |
| 7    | HPT300.V3-07 | SAFETY BAR                         | 31   | HPT300.V3-31 | PIN (4)                           |
| 8    | FWM10.S      | FLAT WASHER M10 SINGLE             | 32   | HPT300.V3-32 | SHAFT SLEEVE                      |
| 9    | NLN10.S      | NYLOC NUT M10 ZINC (SINGLE)        | 33   | HPT300.V3-33 | CONNECTING PLATE                  |
| 10   | HPT300.V3-10 | PIN (2)                            | 34   | HPT300.V3-34 | RETAINING PIN                     |
| 11   | HPT300.V3-11 | PIN (3)                            | 35   | HPT300.V3-35 | PIN (5)                           |
| 12   | SN8.S        | STEEL NUT M8 ZINC DIN934 (SINGLE)  | 36   | HPT300.V3-36 | PIN (6)                           |
| 13   | SWM8.S       | SPRING WASHER M8 ZINC (SINGLE)     | 37   | HPT300.V3-37 | RETAINING RING                    |
| 14   | NLN8.S       | NYLOC NUT M8 ZINC DIN 985 (SINGLE) | 38   | HPT300.V3-38 | SPRING CAP                        |
| 15   | FWM8.S       | FLAT WASHER M8 SINGLE              | 39   | HPT300.V3-39 | SPRING                            |
| 16   | HHB865.S     | HEX HEAD BOLT M8x65mm SINGLE       | 40   | HPT300.V3-40 | SPRING                            |
| 17   | HPT300.V3-17 | BASE ASS'Y                         | 41   | HPT300.V3-41 | BOLT M8X24                        |
| 18   | SS816.S      | HEX HEAD SET SCREW M8x16mm SINGLE  | 42   | HPT300.V3-42 | RELEASE VALVE LINK                |
| 19   | HPT300.V3-19 | WHEEL,CASTOR (126x10x32x155)       | 43   | SS820.S      | HEX HEAD SET SCREW M8x20mm SINGLE |
| 20   | SS835.S      | HEX HEAD SET SCREW M8x35mm SINGLE  | 44   | HPT300.V3-44 | R-PIN                             |
| 21   | HPT300.V3-21 | HANDLE                             | 45   | HPT300.V3-45 | PIN (7)                           |
| 22   | HPT300.V3-22 | BRAKE HANDLE                       | 46   | HPT300.V3-46 | PUMP                              |
| 23   | SCB825.S     | SOCKET CAP BOLT ZINC M8X25         | 47   | HPT300.V3-47 | WHEEL, FRONT FIXED (127x10x31)    |
| 24   | HPT300.V3-24 | PIN                                | 48   | HPT300.V3-48 | RUBBER PLATE                      |