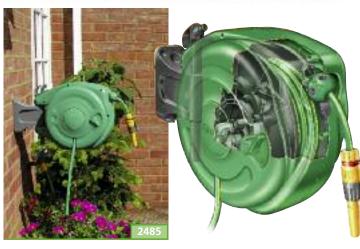

#### **Mini Auto Reel™** (EU pat. app. no. 99304819.8)

The re-wind mechanism, combined with an internal spring, means that the hose is re-wound onto the drum with the minimum of effort. The user only has to walk the hose back to the reel.

A ratchet mechanism means that the hose only re-winds when you want it to, and a safety lock affords additional protection against accidental re-wind. The reel is wall-mounted and swivels through 180°, to allow the hose to be pulled out in any direction from the wall. The reel comes fully assembled with all fittings and accessories.

#### 2485 Mini Auto Reel™

Ready assembled wall mounted reel with 10m hose, fittings and accessories 50 10646 03668 9

2