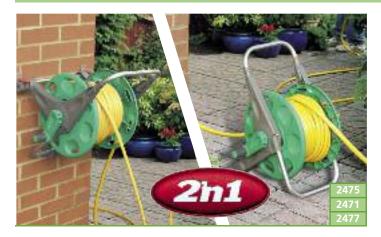

## HOSE STORAGE

|                                                                                                                                                                                                                             | PACK<br>QTY | BARCODE                              |
|-----------------------------------------------------------------------------------------------------------------------------------------------------------------------------------------------------------------------------|-------------|--------------------------------------|
| Compact Reels                                                                                                                                                                                                               |             |                                      |
| 2410 30m Hose Reel                                                                                                                                                                                                          | 2           | 50 10646 01505 9                     |
| Lightweight Reel holding up to 30m of                                                                                                                                                                                       |             |                                      |
| 12.5mm hose with 1 x 2166 Hose end<br>Connector.                                                                                                                                                                            |             |                                      |
| 2412 30m Hose Reel                                                                                                                                                                                                          |             |                                      |
| with 15m Multi Purpose Hose                                                                                                                                                                                                 | 2           | 50 10646 01504 2                     |
| As 2410 above and additional 15m                                                                                                                                                                                            |             |                                      |
| Multi Purpose Hose & fittings.                                                                                                                                                                                              |             |                                      |
| 2420 30m Wall Mounted Reel                                                                                                                                                                                                  | 2           | 50 10646 01506 6                     |
| Lightweight Wall Mounted Reel complete with Hose Guide and all fixings.                                                                                                                                                     |             |                                      |
| 2422 30m Wall Mounted Reel                                                                                                                                                                                                  |             |                                      |
| with 15m Multi Purpose Hose                                                                                                                                                                                                 | 2           | 50 10646 01507 3                     |
| As 2420 above and additional 15m Multi                                                                                                                                                                                      |             |                                      |
| Purpose Hose.                                                                                                                                                                                                               |             |                                      |
|                                                                                                                                                                                                                             |             |                                      |
|                                                                                                                                                                                                                             |             |                                      |
|                                                                                                                                                                                                                             |             |                                      |
|                                                                                                                                                                                                                             |             |                                      |
|                                                                                                                                                                                                                             |             |                                      |
|                                                                                                                                                                                                                             |             |                                      |
|                                                                                                                                                                                                                             |             |                                      |
|                                                                                                                                                                                                                             |             |                                      |
|                                                                                                                                                                                                                             |             |                                      |
|                                                                                                                                                                                                                             |             |                                      |
|                                                                                                                                                                                                                             |             |                                      |
|                                                                                                                                                                                                                             |             |                                      |
|                                                                                                                                                                                                                             |             |                                      |
| Boxed Hose Storage Solutions<br>Reels                                                                                                                                                                                       |             |                                      |
| 2475 2'n1 Hose Storage System                                                                                                                                                                                               |             |                                      |
| without hose                                                                                                                                                                                                                | 5           | 50 10646 04647 3                     |
| Complete with wall brackets & 2166 hose                                                                                                                                                                                     |             |                                      |
| connector.                                                                                                                                                                                                                  |             |                                      |
| 2471 2'n1 Hose Storage System                                                                                                                                                                                               |             |                                      |
| with 25m multi-nurnose hose                                                                                                                                                                                                 | 2           | 50 10646 04330 4                     |
| with 25m multi-purpose hose                                                                                                                                                                                                 | 2           | 50 10646 04330 4                     |
| with 25m multi-purpose hose<br>As 2475 and 25m hose & fittings.                                                                                                                                                             | 2           | 50 10646 04330 4                     |
| with 25m multi-purpose hose                                                                                                                                                                                                 | 2           | 50 10646 04330 4<br>50 10646 04649 7 |
| with 25m multi-purpose hoseAs 2475 and 25m hose & fittings.24772'n1 Hose Storage System                                                                                                                                     |             |                                      |
| with 25m multi-purpose hose<br>As 2475 and 25m hose & fittings.<br>2477 2'n1 Hose Storage System<br>with 50m multi-purpose hose                                                                                             |             |                                      |
| with 25m multi-purpose hose<br>As 2475 and 25m hose & fittings.<br>2477 2'n1 Hose Storage System<br>with 50m multi-purpose hose                                                                                             |             |                                      |
| with 25m multi-purpose hose<br>As 2475 and 25m hose & fittings.<br>2477 2'n1 Hose Storage System<br>with 50m multi-purpose hose                                                                                             |             |                                      |
| with 25m multi-purpose hose<br>As 2475 and 25m hose & fittings.<br>2477 2'n1 Hose Storage System<br>with 50m multi-purpose hose                                                                                             |             |                                      |
| with 25m multi-purpose hose<br>As 2475 and 25m hose & fittings.<br>2477 2'n1 Hose Storage System<br>with 50m multi-purpose hose<br>As 2475 and 50m hose & fittings.                                                         |             |                                      |
| with 25m multi-purpose hose<br>As 2475 and 25m hose & fittings.<br>2477 2'n1 Hose Storage System<br>with 50m multi-purpose hose<br>As 2475 and 50m hose & fittings.<br>Carts<br>2398 60m Cart without hose<br>2488 60m Cart | 2           | 50 10646 04649 7<br>50 10646 00962 1 |
| with 25m multi-purpose hose<br>As 2475 and 25m hose & fittings.<br>2477 2'n1 Hose Storage System<br>with 50m multi-purpose hose<br>As 2475 and 50m hose & fittings.<br>Carts<br>2398 60m Cart without hose                  | 2           | 50 10646 04649 7                     |
| with 25m multi-purpose hose<br>As 2475 and 25m hose & fittings.<br>2477 2'n1 Hose Storage System<br>with 50m multi-purpose hose<br>As 2475 and 50m hose & fittings.<br>Carts<br>2398 60m Cart without hose<br>2488 60m Cart | 2           | 50 10646 04649 7<br>50 10646 00962 1 |
| with 25m multi-purpose hose<br>As 2475 and 25m hose & fittings.<br>2477 2'n1 Hose Storage System<br>with 50m multi-purpose hose<br>As 2475 and 50m hose & fittings.<br>Carts<br>2398 60m Cart without hose<br>2488 60m Cart | 2           | 50 10646 04649 7<br>50 10646 00962 1 |
| with 25m multi-purpose hose<br>As 2475 and 25m hose & fittings.<br>2477 2'n1 Hose Storage System<br>with 50m multi-purpose hose<br>As 2475 and 50m hose & fittings.<br>Carts<br>2398 60m Cart without hose<br>2488 60m Cart | 2           | 50 10646 04649 7<br>50 10646 00962 1 |
| with 25m multi-purpose hose<br>As 2475 and 25m hose & fittings.<br>2477 2'n1 Hose Storage System<br>with 50m multi-purpose hose<br>As 2475 and 50m hose & fittings.<br>Carts<br>2398 60m Cart without hose<br>2488 60m Cart | 2           | 50 10646 04649 7<br>50 10646 00962 1 |
| with 25m multi-purpose hose<br>As 2475 and 25m hose & fittings.<br>2477 2'n1 Hose Storage System<br>with 50m multi-purpose hose<br>As 2475 and 50m hose & fittings.<br>Carts<br>2398 60m Cart without hose<br>2488 60m Cart | 2           | 50 10646 04649 7<br>50 10646 00962 1 |