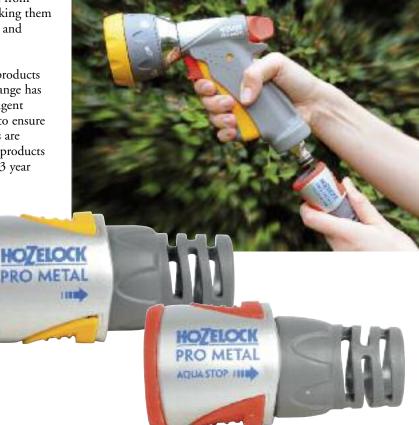

## Hose connectors

The Hose End and AquaStop connectors build on the design of the soft touch fittings launched last year, adding a touch, durable and stylish zinc dye cast metal sleeve. The acetyl connector internals are kept the same, known to be the best available, while the new metal sleeve gives extra protection from damage.

The new fittings; Tap Connectors, Double Male and Hose Repair, are made from nickel plated brass making them tough, durable, stylish and resilient frost damage.

As with all Hozelock products the new Ultra Metal range has been subjected to stringent testing and user trials to ensure consumer expectations are exceeded. All the new products will have an extended 3 year guarantee.