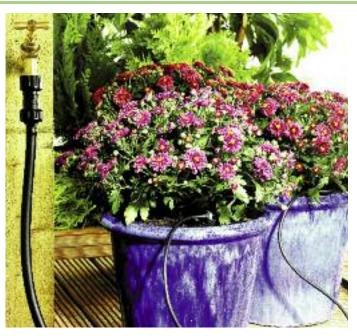

## WATER SAVING PRODUCTS

Hozelock's award winning range of Waterwise products has been designed to help gardeners eliminate waste and make better use of water all around the garden.

**Hozelock Water Retaining Gel** is the fastest acting water retaining gel available. Absorbs moisture within the compost to create miniature reservoirs of water around the roots of the plants that is released slowly as and when the plants need it.

Reducing the amount of required water by up to 90%, a single application of the gel lasts an entire season and reduces the watering frequency to just once per week.

| 2016 Waterin                                                                                                |                                                                              |                                                                         | 10<br>° |    | 10646 04740 1                  |
|-------------------------------------------------------------------------------------------------------------|------------------------------------------------------------------------------|-------------------------------------------------------------------------|---------|----|--------------------------------|
| 2017 Water S                                                                                                | -                                                                            |                                                                         | 8<br>10 | -  | 10646 04739 5<br>10646 04737 1 |
| Hozelock Wat                                                                                                | -                                                                            | Feed - 250ml                                                            | 10      | 50 | 10040 04/3/ 1                  |
| with slow relea                                                                                             |                                                                              |                                                                         |         |    |                                |
| 2022 Water S                                                                                                | toring Gel N                                                                 | lat x 4                                                                 | 25      | 50 | 10646 04688 6                  |
| Biodegradable<br>Hozelock Wat                                                                               |                                                                              | -                                                                       |         |    |                                |
| PART NO.                                                                                                    | 2016                                                                         | 2017                                                                    | 202     | 1  | 2022                           |
| PACK SIZE                                                                                                   | <b>250</b> мL                                                                | 500ml                                                                   | 250     | )  | MAT                            |
| Pots no.                                                                                                    | 30                                                                           | 60                                                                      | 30      |    | 4                              |
| Border (m)                                                                                                  | 5                                                                            | 10                                                                      | 5       |    | -                              |
| 2026 Water B                                                                                                | utt Treatme                                                                  | nt - 500ml                                                              | 8       | 50 | 10646 04663 3                  |
| water free from<br>6400 litres of                                                                           | s unpleasant<br>n whilst helpi<br>n slime and a<br>water.                    | odours and<br>ing to keep the<br>lgae. Treats                           |         |    |                                |
| connector and<br>use with any H                                                                             | ct a hosepipe<br>drop into a<br>Hozelock spra<br>em. Self-prim               | to the integral<br>water butt. For                                      | 2       | 50 | 10646 04657 2                  |
| 2817 Water B                                                                                                |                                                                              | (it                                                                     | 3       | 50 | 10646 04655 8                  |
| A complete gr<br>flower borders<br>Contains 15m<br>porous hose ar<br>directly to mo                         | and vegetabl<br>of supply ho<br>nd fittings to                               | le patches.<br>ose, 15m of<br>connect                                   |         |    |                                |
| 2816 Water B                                                                                                | utt Containe                                                                 | er Kit                                                                  | 5       | 50 | 10646 04652 7                  |
| to 15 plants in<br>Supplied with                                                                            | n pots and co<br>10m of supp<br>15 adjustabl                                 | ly tube, 10m<br>e drippers and                                          |         |    |                                |
| 7819 8000 Uli                                                                                               | tra Metal Ga                                                                 | rden Pump Kit                                                           | 1       | 50 | 10646 04890 3                  |
| Kit includes; H<br>pump, suction<br>sufficient press<br>irrigation syste<br>all Hozelock w<br>priming. Heav | hose and file<br>sure to operate<br>and is convatering prod<br>vy-duty 3.5 b | ter. Generates<br>te any kind of<br>npatible with<br>ucts. Self-<br>ar. |         |    | 10/// 0/00/                    |
| 7825 8000 2ir                                                                                               |                                                                              |                                                                         | 2       | 50 | 10646 04894 1                  |
| of moving up                                                                                                | to 6,000 litre<br>prone to repe<br>np can be left                            | eated flooding,<br>permanently                                          |         |    |                                |
|                                                                                                             |                                                                              |                                                                         |         |    |                                |
|                                                                                                             |                                                                              |                                                                         |         |    |                                |
|                                                                                                             |                                                                              |                                                                         |         |    |                                |
|                                                                                                             |                                                                              |                                                                         |         |    |                                |
|                                                                                                             |                                                                              |                                                                         |         |    |                                |
|                                                                                                             |                                                                              |                                                                         |         |    |                                |