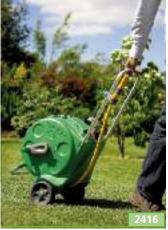

#### **Compact Cart**

(pat. app. no. 0500591.3)

The Compact Cart combines the benefits of the Compact Enclosed Reel with 30m of hose, whilst offering exceptional mobility and superb ease of use.

- The Compact Cart has a tough outer case to protect the hose and provide a neat and tidy storage. The nozzle, watering and feeder hoses can be stored securely on the drip free accessory rack.
- An easy re-wind action, coupled with a viewing window and remote manual layering allows the hose to be re-wound and layered whilst avoiding dirty hands.
- The tall 900mm soft-grip towing handle can be raised or lowered for easy storage. Wide wheels ensure stability and easy movement around the garden. An integral carry handle makes for easy lifting up and down steps.

#### 2416 0000 Compact Cart

Compact Cart with 30m of 11.5mm hose.

| 2416 1240 Compact Cart             | 1 | 50 | 10646 | 04529 | 2 |
|------------------------------------|---|----|-------|-------|---|
| Compact Cart with 25m of 15mm hose |   |    |       |       |   |