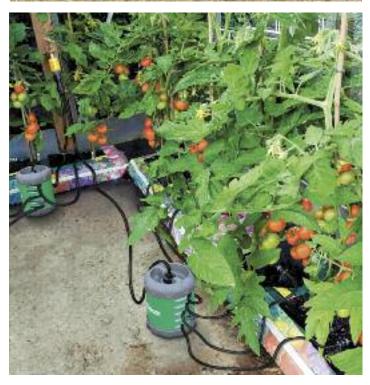

## WATER SAVING PRODUCTS

Hozelock's award winning range of Waterwise products has been designed to help gardeners eliminate waste and make better use of water all around the garden.

**Hozelock Water Retaining Gel** is the fastest acting water retaining gel available. Absorbs moisture within the compost to create miniature reservoirs of water around the roots of the plants that is released slowly as and when the plants need it.

Reducing the amount of required water by up to 90%, a single application of the gel lasts an entire season and reduces the watering frequency to just once per week.

| 2016 Waterin                                                                                                |                                                                              |                                                                         | 10<br>° |    | 10646 04740 1                  |
|-------------------------------------------------------------------------------------------------------------|------------------------------------------------------------------------------|-------------------------------------------------------------------------|---------|----|--------------------------------|
| 2017 Water S                                                                                                | -                                                                            |                                                                         | 8<br>10 | -  | 10646 04739 5<br>10646 04737 1 |
| Hozelock Wat                                                                                                | -                                                                            | Feed - 250ml                                                            | 10      | 50 | 10040 04/3/ 1                  |
| with slow relea                                                                                             |                                                                              |                                                                         |         |    |                                |
| 2022 Water S                                                                                                | toring Gel N                                                                 | lat x 4                                                                 | 25      | 50 | 10646 04688 6                  |
| Biodegradable<br>Hozelock Wat                                                                               |                                                                              | -                                                                       |         |    |                                |
| PART NO.                                                                                                    | 2016                                                                         | 2017                                                                    | 202     | 1  | 2022                           |
| PACK SIZE                                                                                                   | <b>250</b> мL                                                                | 500ml                                                                   | 250     | )  | MAT                            |
| Pots no.                                                                                                    | 30                                                                           | 60                                                                      | 30      |    | 4                              |
| Border (m)                                                                                                  | 5                                                                            | 10                                                                      | 5       |    | -                              |
| 2026 Water B                                                                                                | utt Treatme                                                                  | nt - 500ml                                                              | 8       | 50 | 10646 04663 3                  |
| water free from<br>6400 litres of                                                                           | s unpleasant<br>n whilst helpi<br>n slime and a<br>water.                    | odours and<br>ing to keep the<br>lgae. Treats                           |         |    |                                |
| connector and<br>use with any H                                                                             | ct a hosepipe<br>drop into a<br>Hozelock spra<br>em. Self-prim               | to the integral<br>water butt. For                                      | 2       | 50 | 10646 04657 2                  |
| 2817 Water B                                                                                                |                                                                              | (it                                                                     | 3       | 50 | 10646 04655 8                  |
| A complete gr<br>flower borders<br>Contains 15m<br>porous hose ar<br>directly to mo                         | and vegetabl<br>of supply ho<br>nd fittings to                               | le patches.<br>ose, 15m of<br>connect                                   |         |    |                                |
| 2816 Water B                                                                                                | utt Containe                                                                 | er Kit                                                                  | 5       | 50 | 10646 04652 7                  |
| to 15 plants in<br>Supplied with                                                                            | n pots and co<br>10m of supp<br>15 adjustabl                                 | ly tube, 10m<br>e drippers and                                          |         |    |                                |
| 7819 8000 Uli                                                                                               | tra Metal Ga                                                                 | rden Pump Kit                                                           | 1       | 50 | 10646 04890 3                  |
| Kit includes; H<br>pump, suction<br>sufficient press<br>irrigation syste<br>all Hozelock w<br>priming. Heav | hose and file<br>sure to operate<br>and is convatering prod<br>vy-duty 3.5 b | ter. Generates<br>te any kind of<br>npatible with<br>ucts. Self-<br>ar. |         |    | 10/// 0/00/                    |
| 7825 8000 2ir                                                                                               |                                                                              |                                                                         | 2       | 50 | 10646 04894 1                  |
| of moving up                                                                                                | to 6,000 litre<br>prone to repe<br>np can be left                            | eated flooding,<br>permanently                                          |         |    |                                |
|                                                                                                             |                                                                              |                                                                         |         |    |                                |
|                                                                                                             |                                                                              |                                                                         |         |    |                                |
|                                                                                                             |                                                                              |                                                                         |         |    |                                |
|                                                                                                             |                                                                              |                                                                         |         |    |                                |
|                                                                                                             |                                                                              |                                                                         |         |    |                                |
|                                                                                                             |                                                                              |                                                                         |         |    |                                |