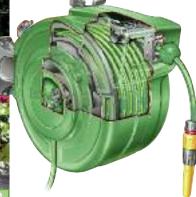

#### Auto Reel™

(EU pat. app. no. 0968952.)

The ultimate in hose management, this wall mounted reel combines the selflayering mechanism with automatic hose re-wind.

An internal spring system does the work, allowing the user to walk the hose effortlessly back to the reel, while the selflayering mechanism feeds it neatly back onto the drum.

A simple ratchet ensures that the hose only re-winds when you want it to. The wall bracket and pivot tube allow the reel to swivel through 180°, to supply the hose at any angle from the wall.

The reel comes fully assembled with 20m top quality hose inside, and all connectors and fittings. Hose replacement kits and spares are available.

#### 2490 Auto Reel™

Ready assembled wall mounted reel with 20m hose, fittings and accessories

50 10646 02681 9

1