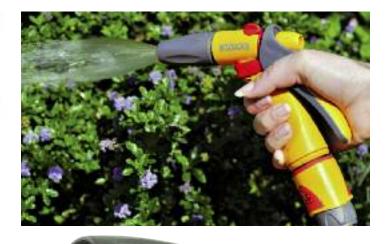

cked with features including a soft to touch rear trigger for comfortable operation, which can be locked in position for extra comfort during prolonged use, and an easy to use flow adjuster that gives the user complete control over the water spray.

The Jet Gun, with its choice of three spray patterns - powerful jet for garden cleaning, wide cone for general garden watering and a high-flow fast fill function, will be the first choice of people seeking an inexpensive gun for cleaning or basic watering duties.

The Multi-Spray Gun is a gardener's tool and provides five useful spray patterns - a powerful jet for garden cleaning, a wide cone for general garden watering, a flat spray for washing and light cleaning, a high-flow fast fill function, and metal rose for gentle, rain like watering.







2674 Jet Spray Gun

2676 Multi-Spray Gun

and a metal rose.

Featuring three basic spray patterns - powerful jet, wide cone and fast-fill.

Featuring five useful spray patterns powerful jet, wide cone, fast-fill, flat spray

#### PACK QTY BARCODE

5

5

| 50 | 10646 | 04861 | 3 |
|----|-------|-------|---|
| 50 | 10646 | 04863 | 7 |

## G U N S











## Ultra Metal









| Stylish Range                                                                                                                                                                                                                                                                                                                                     |   |                  |
|----------------------------------------------