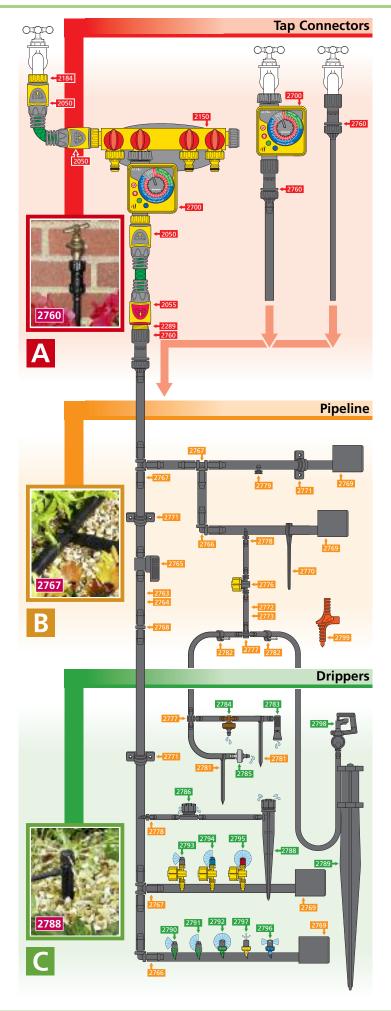

## NEW PRODUCTS

## **NEW ULTRA METAL RANGE ADDITIONS**

Hozelock are extending their Ultra Metal range with new hose connectors, fittings and 60m cart. Hozelock understand the consumer need for a premium metal range and have been developing this range for the past 2 years. Based on current connectors and fittings this new range is set for success.

## Hose connectors

The Hose End and AquaStop connectors build on the design of the soft touch fittings launched last year, adding a touch, durable and stylish zinc dye cast metal sleeve. The acetyl connector internals are kept the same, known to be the best available, while the new metal sleeve gives extra protection from damage.

The new fittings; Tap Connectors, Double Male and Hose Repair, are made from nickel plated brass making them tough, durable, stylish and resilient frost damage.

As with all Hozelock products the new Ultra Metal range has been subjected to stringent testing and user trials to ensure consumer expectations are exceeded. All the new products will have an extended 3 year guarantee.