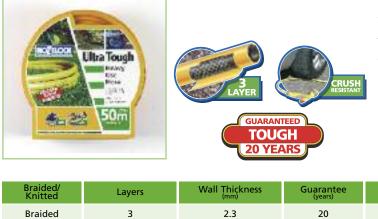

#### Ultra Tough – Heavy Use Hose

\*\*\*\*

\*\*\*\*\*

The ultimate hardwearing hose. An extra-thick, reinforced, crush-resistant hose designed for strength and long life. The extra-thick construction provides exceptional anti-wear characteristics. Choose Ultra Tough for heavy use applications.

12.5

12.5

| 6530 Ultra Tougl                |             | 2 | 50 10646 03358 9 |
|---------------------------------|-------------|---|------------------|
| 6550 Ultra Tougl                | n™ Hose 50m | 2 | 50 10646 00787 0 |
| 6940 Ultra Tougl<br>Starter Set |             | 3 | 50 10646 02925 4 |
| Stars                           | Diameter    |   |                  |