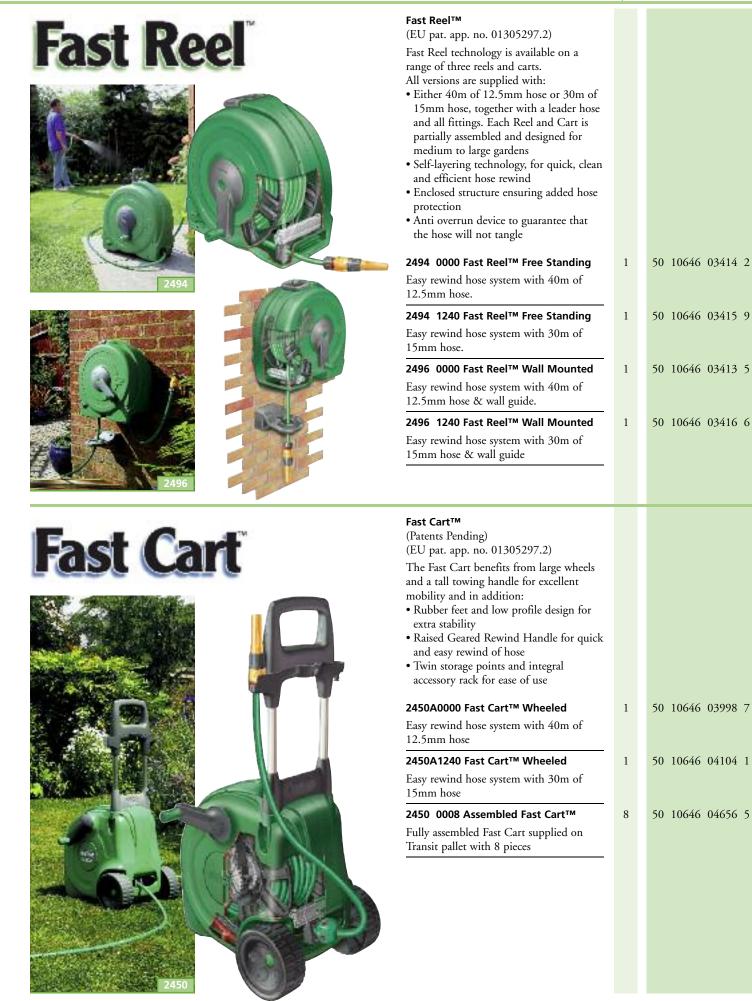

pp. no. 0968952.)

The ultimate in hose management, this wall mounted reel combines the selflayering mechanism with automatic hose re-wind.

An internal spring system does the work, allowing the user to walk the hose effortlessly back to the reel, while the selflayering mechanism feeds it neatly back onto the drum.

A simple ratchet ensures that the hose only re-winds when you want it to. The wall bracket and pivot tube allow the reel to swivel through 180°, to supply the hose at any angle from the wall.

The reel comes fully assembled with 20m top quality hose inside, and all connectors and fittings. Hose replacement kits and spares are available.

#### 2490 Auto Reel™

Ready assembled wall mounted reel with 20m hose, fittings and accessories

50 10646 02681 9

1



#### PREMIUM STORAGE



## ENCLOSED STORAGE











#### Compact Reel

(pat. app. no. 0500591.3)

- The Compact Reel is enclosed to protect against wear and tear.
- An easy re-wind action coupled with a viewing window also allows the user full control when manually re-winding and layering the hose.

PACK QTY

2

2

50 10646 04254 3

50 10646 04263 5

50 10646 04527 8

BARCODE

• A folding carry handle ensures the Reels are fully portable and the design means they are easy for the consumer to assemble and use.

#### 2414 Compact Reel

Free standing reel with 25m of 11.5mm hose, connectors and nozzle

#### 2415 2'n1 Compact Reel

Free standing reel or wall mounted reel with wall brackets, manual layering system with integral hose guide and 25m of 11.5mm hose, connectors and nozzle

#### **Compact Cart**

(pat.