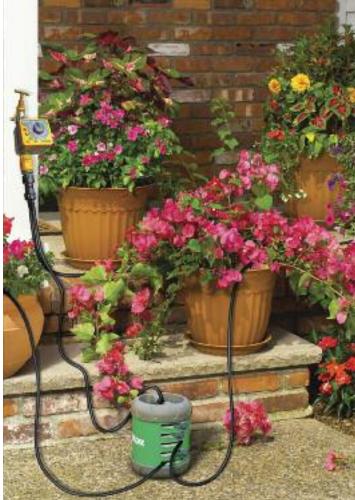

ay control. Max area coverage approx 320m<sup>2</sup> The Aquastorm<sup>™</sup> 360° The Aquastorm<sup>TM</sup> 360° range features 5 jet spray nozzles for watering lawns. Max area coverage approx 314m<sup>2</sup> or 20m diameter. 2332 Aquastorm<sup>™</sup> 360° Spike 5 50 10646 04278 9 Adjustable circular sprinkler with metal base spike. 2333 Aquastorm™ 360° Sled 5 50 10646 04279 6 Adjustable circular sprinkler with sled base. 5 2335 Aquastorm™ 360° 2'n1 Spike 50 10646 04280 2 As the standard product plus a mist spray for watering grass seeds and seedlings. Adjustable circular sprinkler with metal base spike. 2336 Aquastorm™ 360° 2'n1 Sled 5 50 10646 04281 9 As the standard product plus a mist spray for watering grass seeds and seedlings. Adjustable circular sprinkler with sled

base.







#### **Aquapod - Effortless Watering** System

(EU pat. app. no. 0513850.8)

Offering effortless watering, the Aquapod automatically waters plants and containers and has been specially designed for 'holiday watering' and busy gardeners alike.

Installation is quick and easy and takes less than five minutes. There are only four components, and each Aquapod blends harmoniously into the patio.

The whole system uses 90% less water than normal hand held watering devices.

Each Aquapod is equipped with five hoses at the end of each one is a self-cleaning pressure regulating dripper. Each hose can be pulled out and rewound independently to suit the layout of the patio giving maximum flexibility. Should the layout of the patio be changed it only takes two minutes to adjust the Aquapod.

Also