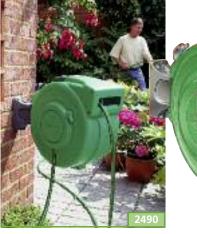

#### Auto Reel™

(EU pat. app. no. 0968952.)

The ultimate in hose management, this wall mounted reel combines the selflayering mechanism with automatic hose re-wind.

An internal spring system does the work, allowing the user to walk the hose effortlessly back to the reel, while the selflayering mechanism feeds it neatly back onto the drum.

A simple ratchet ensures that the hose only re-winds when you want it to. The wall bracket and pivot tube allow the reel to swivel through 180°, to supply the hose at any angle from the wall.

The reel comes fully assembled with 20m top quality hose inside, and all connectors and fittings. Hose replacement kits and spares are available.

#### 2490 Auto Reel™

Ready assembled wall mounted reel with 20m hose, fittings and accessories

50 10646 02681 9

1