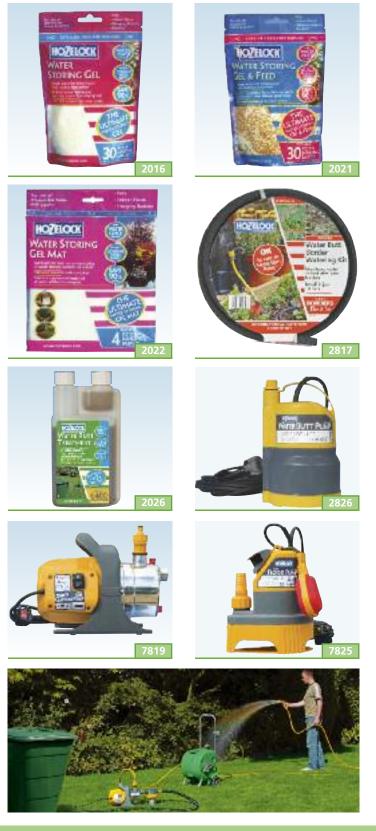

## WATER SAVING PRODUCTS

Hozelock's award winning range of Waterwise products has been designed to help gardeners eliminate waste and make better use of water all around the garden.

**Hozelock Water Retaining Gel** is the fastest acting water retaining gel available. Absorbs moisture within the compost to create miniature reservoirs of water around the roots of the plants that is released slowly as and when the plants need it.

Reducing the amount of required water by up to 90%, a single application of the gel lasts an entire season and reduces the watering frequency to just once per week.

| 2016 Waterin                                                                                                |                                                                              |                                                                         | 10<br>° |    | 10646 04740 1                  |
|-------------------------------------------------------------------------------------------------------------|------------------------------------------------------------------------------|-------------------------------------------------------------------------|---------|----|--------------------------------|
| 2017 Water S                                                                                                | -                                                                            |                                                                         | 8<br>10 | -  | 10646 04739 5<br>10646 04737 1 |
| Hozelock Wat                                                                                                | -                                                                            | Feed - 250ml                                                            | 10      | 50 | 10040 04/3/ 1                  |
| with slow relea                                                                                             |                                                                              |                                                                         |         |    |                                |
| 2022 Water S                                                                                                | toring Gel N                                                                 | lat x 4                                                                 | 25      | 50 | 10646 04688 6                  |
| Biodegradable<br>Hozelock Wat                                                                               |                                                                              | -                                                                       |         |    |                                |
| PART NO.                                                                                                    | 2016                                                                         | 2017                                                                    | 202     | 1  | 2022                           |
| PACK SIZE                                                                                                   | <b>250</b> мL                                                                | 500ml                                                                   | 250     | )  | MAT                            |
| Pots no.                                                                                                    | 30                                                                           | 60                                                                      | 30      |    | 4                              |
| Border (m)                                                                                                  | 5                                                                            | 10                                                                      | 5       |    | -                              |
| 2026 Water B                                                                                                | utt Treatme                                                                  | nt - 500ml                                                              | 8       | 50 | 10646 04663 3                  |
| water free from<br>6400 litres of                                                                           | s unpleasant<br>n whilst helpi<br>n slime and a<br>water.                    | odours and<br>ing to keep the<br>lgae. Treats                           |         |    |                                |
| connector and<br>use with any H                                                                             | ct a hosepipe<br>drop into a<br>Hozelock spra<br>em. Self-prim               | to the integral<br>water butt. For                                      | 2       | 50 | 10646 04657 2                  |
| 2817 Water B                                                                                                |                                                                              | (it                                                                     | 3       | 50 | 10646 04655 8                  |
| A complete gr<br>flower borders<br>Contains 15m<br>porous hose ar<br>directly to mo                         | and vegetabl<br>of supply ho<br>nd fittings to                               | le patches.<br>ose, 15m of<br>connect                                   |         |    |                                |
| 2816 Water B                                                                                                | utt Containe                                                                 | er Kit                                                                  | 5       | 50 | 10646 04652 7                  |
| to 15 plants in<br>Supplied with                                                                            | n pots and co<br>10m of supp<br>15 adjustabl                                 | ly tube, 10m<br>e drippers and                                          |         |    |                                |
| 7819 8000 Uli                                                                                               | tra Metal Ga                                                                 | rden Pump Kit                                                           | 1       | 50 | 10646 04890 3                  |
| Kit includes; H<br>pump, suction<br>sufficient press<br>irrigation syste<br>all Hozelock w<br>priming. Heav | hose and file<br>sure to operate<br>and is convatering prod<br>vy-duty 3.5 b | ter. Generates<br>te any kind of<br>npatible with<br>ucts. Self-<br>ar. |         |    | 10/// 0/00/                    |
| 7825 8000 2ir                                                                                               |                                                                              |                                                                         | 2       | 50 | 10646 04894 1                  |
| of moving up                                                                                                | to 6,000 litre<br>prone to repe<br>np can be left                            | eated flooding,<br>permanently                                          |         |    |                                |
|                                                                                                             |                                                                              |                                                                         |         |    |                                |
|                                                                                                             |                                                                              |                                                                         |         |    |                                |
|                                                                                                             |                                                                              |                                                                         |         |    |                                |
|                                                                                                             |                                                                              |                                                                         |         |    |                                |
|                                                                                                             |                                                                              |                                                                         |         |    |                                |
|                                                                                                             |                                                                              |                                                                         |         |    |                                |