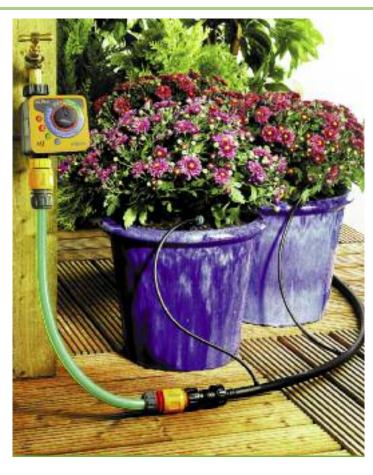

## WATER SAVING PRODUCTS

Hozelock's award winning range of Waterwise products has been designed to help gardeners eliminate waste and make better use of water all around the garden.

**Hozelock Water Retaining Gel** is the fastest acting water retaining gel available. Absorbs moisture within the compost to create miniature reservoirs of water around the roots of the plants that is released slowly as and when the plants need it.

Reducing the amount of required water by up to 90%, a single application of the gel lasts an entire season and reduces the watering frequency to just once per week.

| 2016 Waterin                                                                                                |                                                                              |                                                                         | 10<br>° |    | 10646 04740 1                  |
|-------------------------------------------------------------------------------------------------------------|------------------------------------------------------------------------------|-------------------------------------------------------------------------|---------|----|--------------------------------|
| 2017 Water S                                                                                                | -                                                                            |                                                                         | 8<br>10 | -  | 10646 04739 5<br>10646 04737 1 |
| Hozelock Wat                                                                                                | -                                                                            | Feed - 250ml                                                            | 10      | 50 | 10040 04/3/ 1                  |
| with slow relea                                                                                             |                                                                              |                                                                         |         |    |                                |
| 2022 Water S                                                                                                | toring Gel N                                                                 | lat x 4                                                                 | 25      | 50 | 10646 04688 6                  |
| Biodegradable<br>Hozelock Wat                                                                               |                                                                              | -                                                                       |         |    |                                |
| PART NO.                                                                                                    | 2016                                                                         | 2017                                                                    | 202     | 1  | 2022                           |
| PACK SIZE                                                                                                   | <b>250</b> мL                                                                | 500ml                                                                   | 250     | )  | MAT                            |
| Pots no.                                                                                                    | 30                                                                           | 60                                                                      | 30      |    | 4                              |
| Border (m)                                                                                                  | 5                                                                            | 10                                                                      | 5       |    | -                              |
| 2026 Water B                                                                                                | utt Treatme                                                                  | nt - 500ml                                                              | 8       | 50 | 10646 04663 3                  |
| water free from<br>6400 litres of                                                                           | s unpleasant<br>n whilst helpi<br>n slime and a<br>water.                    | odours and<br>ing to keep the<br>lgae. Treats                           |         |    |                                |
| connector and<br>use with any H                                                                             | ct a hosepipe<br>drop into a<br>Hozelock spra<br>em. Self-prim               | to the integral<br>water butt. For                                      | 2       | 50 | 10646 04657 2                  |
| 2817 Water B                                                                                                |                                                                              | (it                                                                     | 3       | 50 | 10646 04655 8                  |
| A complete gr<br>flower borders<br>Contains 15m<br>porous hose ar<br>directly to mo                         | and vegetabl<br>of supply ho<br>nd fittings to                               | le patches.<br>ose, 15m of<br>connect                                   |         |    |                                |
| 2816 Water B                                                                                                | utt Containe                                                                 | er Kit                                                                  | 5       | 50 | 10646 04652 7                  |
| to 15 plants in<br>Supplied with                                                                            | n pots and co<br>10m of supp<br>15 adjustabl                                 | ly tube, 10m<br>e drippers and                                          |         |    |                                |
| 7819 8000 Uli                                                                                               | tra Metal Ga                                                                 | rden Pump Kit                                                           | 1       | 50 | 10646 04890 3                  |
| Kit includes; H<br>pump, suction<br>sufficient press<br>irrigation syste<br>all Hozelock w<br>priming. Heav | hose and file<br>sure to operate<br>and is convatering prod<br>vy-duty 3.5 b | ter. Generates<br>te any kind of<br>npatible with<br>ucts. Self-<br>ar. |         |    | 10/// 0/00/                    |
| 7825 8000 2ir                                                                                               |                                                                              |                                                                         | 2       | 50 | 10646 04894 1                  |
| of moving up                                                                                                | to 6,000 litre<br>prone to repe<br>np can be left                            | eated flooding,<br>permanently                                          |         |    |                                |
|                                                                                                             |                                                                              |                                                                         |         |    |                                |
|                                                                                                             |                                                                              |                                                                         |         |    |                                |
|                                                                                                             |                                                                              |                                                                         |         |    |                                |
|                                                                                                             |                                                                              |                                                                         |         |    |                                |
|                                                                                                             |                                                                              |                                                                         |         |    |                                |
|                                                                                                             |                                                                              |                                                                         |         |    |                                |