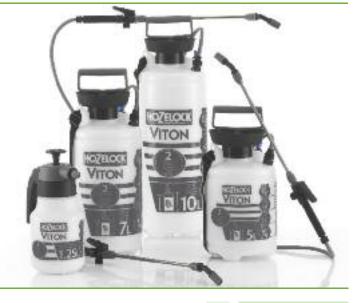

3 | 5 |
|  |    |       |       |   |





Range of three small indoor sprayers. Turning the nozzle changes the pattern from a fine jet to a mist. All bottles are graduated.



50

20

6

| 4120 0.5 litre Spraymist trigger sprayer |
|------------------------------------------|
| 4121 1.0 litre Spraymist trigger sprayer |
| 4122 1.25 litre Spraymist pressure       |
| sprayer                                  |

50 10646 04866 8 50 10646 04867 5 50 10646 04868 2



A range of four sprayers specially designed for heavy duty applications, which require resistance to more aggressive chemicals. Equipped with a set of Viton® fluoroelastomer seals, and where required, stainless steel lance. Consult our local representative for further advice on use.

Viton® is a registered trade mark of Dupont





| 5102 Viton® - 1.25ltr Sprayer | 6 | 50 10646 04884 2 |
|-------------------------------|---|------------------|
| 5105 Viton® - 5ltr Sprayer    | 6 | 50 10646 04886 6 |
| 5107 Viton® - 7ltr Sprayer    | 6 | 50 10646 04885 9 |
| 5110 Viton® - 10ltr Sprayer   | 4 | 50 10646 04887 3 |



Compact, portable shower specifically designed for leisure activities such as camping or around the garden. The Portashower comprises of a handysized pressure sprayer, measuring only 460mm high for easy storage, integral lance handle storage facility, lockable on/off flow control handle and 2m hose.

Can be used in areas with water restrictions.



4140 4'n 1 Portashower®



6

50 10646 05136 1



## SPRAYERS - SPARES

A comprehensive range of spare parts and accessories for use with Hozelock pressure spr