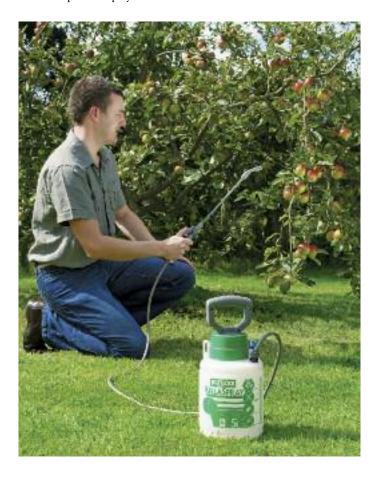

Viton® - 1.25ltr Sprayer | 6 | 50 10646 04884 2 |
|-------------------------------|---|------------------|
| 5105 Viton® - 5ltr Sprayer    | 6 | 50 10646 04886 6 |
| 5107 Viton® - 7ltr Sprayer    | 6 | 50 10646 04885 9 |
| 5110 Viton® - 10ltr Sprayer   | 4 | 50 10646 04887 3 |



Compact, portable shower specifically designed for leisure activities such as camping or around the garden. The Portashower comprises of a handysized pressure sprayer, measuring only 460mm high for easy storage, integral lance handle storage facility, lockable on/off flow control handle and 2m hose.

Can be used in areas with water restrictions.



4140 4'n 1 Portashower®



6

50 10646 05136 1



## SPRAYERS - SPARES

A comprehensive range of spare parts and accessories for use with Hozelock pressure sprayers.



| 4091 Annual Service Kit - 1.25ltr                | 5 |
|--------------------------------------------------|---|
| 4092 Annual Service Kit                          | 5 |
| 4093 Annual Service Kit - 12 & 16ltr             | 5 |
| 4094 Annual Service Kit - Viton                  | 5 |
| 4095 Pump Barrel - Promo                         | 5 |
| 4096 Pump Barrel - Killaspray                    | 5 |
| 4097 Pump Assembly - Knapsack                    | 5 |
| 4098 Pump Barrel Assembly - Viton                | 5 |
| 4099 1.3m Hose                                   | 5 |
| 4100 1.5m Knapsack Hose                          | 5 |
| 4101 Dip Tube Assembly                           | 5 |
| 4102 Pressure Regulator Assembly                 | 5 |
| 4103 Spray Nozzle Set                            | 5 |