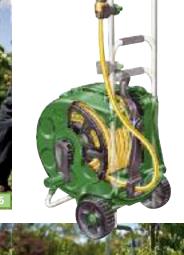

#### **Compact Cart**

(pat. app. no. 0500591.3)

The Compact Cart combines the benefits of the Compact Enclosed Reel with 30m of hose, whilst offering exceptional mobility and superb ease of use.

- The Compact Cart has a tough outer case to protect the hose and provide a neat and tidy storage. The nozzle, watering and feeder hoses can be stored securely on the drip free accessory rack.
- An easy re-wind action, coupled with a viewing window and remote manual layering allows the hose to be re-wound and layered whilst avoiding dirty hands.
- The tall 900mm soft-grip towing handle can be raised or lowered for easy storage. Wide wheels ensure stability and easy movement around the garden. An integral carry handle makes for easy lifting up and down steps.

#### 2416 0000 Compact Cart

Compact Cart with 30m of 11.5mm hose.

| 2416 1240 Compact Cart             | 1 | 50 | 10646 | 04529 | 2 |
|------------------------------------|---|----|-------|-------|---|
| Compact Cart with 25m of 15mm hose |   |    |       |       |   |