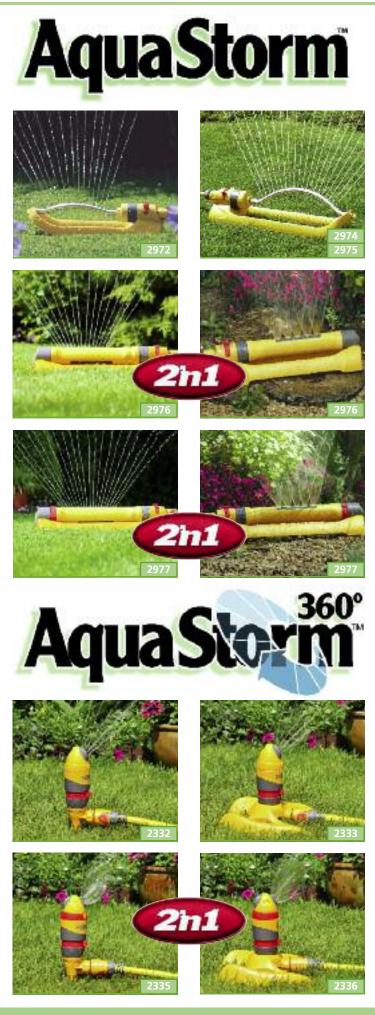

y patterns even with wet hands. Max area coverage 79m<sup>2</sup> (Max diameter 10m). Mounted on sled base to suit all surfaces

2510 Vortex Spike Sprinkler

High performance, twin arm spike sprinkler. Uses 8 jets to efficiently water turf and established plants. Max area coverage 177m<sup>2</sup> (Max diameter 15m). Mounted on tough spike for use in lawns and borders.

#### 2520 Vortex 2'n1 Sprinkler

Four arm rotating sprinkler, which operates either as a jet spray for watering turf and established plants, or a mist spray for watering delicate plants or seedlings. Turning the easy-grip knob changes the spray mode. Max area coverage 254m<sup>2</sup> (Max diameter 18m). Mounted on sled base to suit all surfaces 5 50 10646 04553 7

50 10646 04554 4

50 10646 04552 0

5

5

#### SPRINKLERS



19 HOZELOCK

PACK QTY BARCODE Aquastorm Sprinklers The Aquastorm range is available as Geardrive sprinklers with a circular spray pattern, or oscillator sprinklers with a rectangular spray pattern. The innovative gearbox with built-in clutch mechanism guarantees category leading performance and reliability, whilst at the same time preventing operator misuse. All models offer a full range of spray adjustment. 2972 AquaStorm™ 15 5 50 10646 03767 9 Lawn Sprinkler with 15 hole aluminium spraybar. Max area coverage up to 180m<sup>2</sup> 2974 AquaStorm™ 17 5 50 10646 03768 6 Lawn Sprinkler with 17 hole aluminium spraybar. Max area coverage up to 200m<sup>2</sup> 2975 AguaStorm<sup>™</sup> 20 5 50 10646 03769 3 20 hole Lawn Sprinkler, brass nozzles give improved spray definition, for larger co