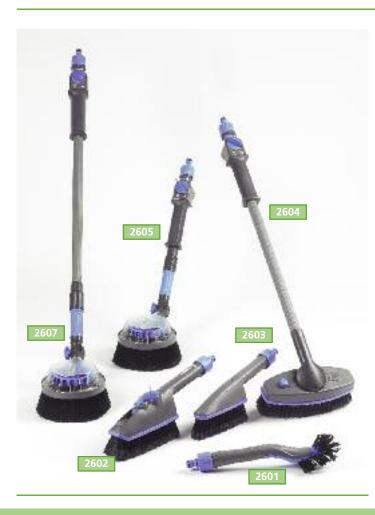

>Operation allows choice of clear or soapy<br>water. Uses liquid shampoos.<br>2604 Professional Car Brush<br>Easi-reach car brush with lockable swivel                                              |   |                                      |
| shampoo sticks.<br>2602 Jet Brush<br>Operation allows choice of clear or soapy<br>water. Uses liquid shampoos.<br>2604 Professional Car Brush                                                                                           |   |                                      |
| shampoo sticks.<br>2602 Jet Brush<br>Operation allows choice of clear or soapy<br>water. Uses liquid shampoos.<br>2604 Professional Car Brush<br>Easi-reach car brush with lockable swivel<br>head and on/off flow control. Uses liquid |   |                                      |



17 HOZELOCK

5

## 50 10646 04128 7

раск qty ba

2652 Dual Lance Spray

2644 Metal Telescopic Lance

Long reach lance with gentle rose head spray. Incorporates On/off lockable trigger and flow control, plus an aerated flow to avoid splash back <sup>K</sup> BARCODE 50 10646 01239 3

#### SPRINKLERS









271

2510



of 8-spray patterns to suit all watering shapes and types - small semi circle, large semi circle, mist, strip, large circle, small circle, square and remote jet. Complete with soft-touch easy-grip adjuster ring for

Class-leading dial sprinkler with a choice

2515 Vortex 8 Sprinkler

All Hozelock sprinklers are suitable for use with water pressures from 1 bar to to 10 bar. Area coverage is quoted at 4 bar.

with soft-touch easy-grip adjuster ring for changing spray patter