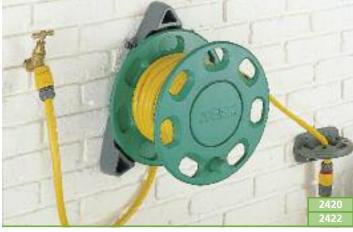

## HOSE STORAGE

|                                                                                                                                                                                                                             | PACK<br>QTY | BARCODE                              |
|-----------------------------------------------------------------------------------------------------------------------------------------------------------------------------------------------------------------------------|-------------|--------------------------------------|
| Compact Reels                                                                                                                                                                                                               |             |                                      |
| 2410 30m Hose Reel                                                                                                                                                                                                          | 2           | 50 10646 01505 9                     |
| Lightweight Reel holding up to 30m of                                                                                                                                                                                       |             |                                      |
| 12.5mm hose with 1 x 2166 Hose end<br>Connector.                                                                                                                                                                            |             |                                      |
| 2412 30m Hose Reel                                                                                                                                                                                                          |             |                                      |
| with 15m Multi Purpose Hose                                                                                                                                                                                                 | 2           | 50 10646 01504 2                     |
| As 2410 above and additional 15m                                                                                                                                                                                            |             |                                      |
| Multi Purpose Hose & fittings.                                                                                                                                                                                              |             |                                      |
| 2420 30m Wall Mounted Reel                                                                                                                                                                                                  | 2           | 50 10646 01506 6                     |
| Lightweight Wall Mounted Reel complete with Hose Guide and all fixings.                                                                                                                                                     |             |                                      |
| 2422 30m Wall Mounted Reel                                                                                                                                                                                                  |             |                                      |
| with 15m Multi Purpose Hose                                                                                                                                                                                                 | 2           | 50 10646 01507 3                     |
| As 2420 above and additional 15m Multi                                                                                                                                                                                      |             |                                      |
| Purpose Hose.                                                                                                                                                                                                               |             |                                      |
|                                                                                                                                                                                                                             |             |                                      |
|                                                                                                                                                                                                                             |             |                                      |
|                                                                                                                                                                                                                             |             |                                      |
|                                                                                                                                                                                                                             |             |                                      |
|                                                                                                                                                                                                                             |             |                                      |
|                                                                                                                                                                                                                             |             |                                      |
|                                                                                                                                                                                                                             |             |                                      |
|                                                                                                                                                                                                                             |             |                                      |
|                                                                                                                                                                                                                             |             |                                      |
|                                                                                                                                                                                                                             |             |                                      |
|                                                                                                                                                                                                                             |             |                                      |
|                                                                                                                                                                                                                             |             |                                      |
|                                                                                                                                                                                                                             |             |                                      |
| Boxed Hose Storage Solutions<br>Reels                                                                                                                                                                                       |             |                                      |
| 2475 2'n1 Hose Storage System                                                                                                                                                                                               |             |                                      |
| without hose                                                                                                                                                                                                                | 5           | 50 10646 04647 3                     |
| Complete with wall brackets & 2166 hose                                                                                                                                                                                     |             |                                      |
| connector.                                                                                                                                                                                                                  |             |                                      |
| 2471 2'n1 Hose Storage System                                                                                                                                                                                               |             |                                      |
| with 25m multi-nurnose hose                                                                                                                                                                                                 | 2           | 50 10646 04330 4                     |
| with 25m multi-purpose hose                                                                                                                                                                                                 | 2           | 50 10646 04330 4                     |
| with 25m multi-purpose hose<br>As 2475 and 25m hose & fittings.                                                                                                                                                             | 2           | 50 10646 04330 4                     |
| with 25m multi-purpose hose                                                                                                                                                                                                 | 2           | 50 10646 04330 4<br>50 10646 04649 7 |
| with 25m multi-purpose hoseAs 2475 and 25m hose & fittings.24772'n1 Hose Storage System                                                                                                                                     |             |                                      |
| with 25m multi-purpose hose<br>As 2475 and 25m hose & fittings.<br>2477 2'n1 Hose Storage System<br>with 50m multi-purpose hose                                                                                             |             |                                      |
| with 25m multi-purpose hose<br>As 2475 and 25m hose & fittings.<br>2477 2'n1 Hose Storage System<br>with 50m multi-purpose hose                                                                                             |             |                                      |
| with 25m multi-purpose hose<br>As 2475 and 25m hose & fittings.<br>2477 2'n1 Hose Storage System<br>with 50m multi-purpose hose                                                                                             |             |                                      |
| with 25m multi-purpose hose<br>As 2475 and 25m hose & fittings.<br>2477 2'n1 Hose Storage System<br>with 50m multi-purpose hose                                                                                             |             |                                      |
| with 25m multi-purpose hose<br>As 2475 and 25m hose & fittings.<br>2477 2'n1 Hose Storage System<br>with 50m multi-purpose hose<br>As 2475 and 50m hose & fittings.                                                         |             |                                      |
| with 25m multi-purpose hose<br>As 2475 and 25m hose & fittings.<br>2477 2'n1 Hose Storage System<br>with 50m multi-purpose hose<br>As 2475 and 50m hose & fittings.<br>Carts<br>2398 60m Cart without hose<br>2488 60m Cart | 2           | 50 10646 04649 7<br>50 10646 00962 1 |
| with 25m multi-purpose hose<br>As 2475 and 25m hose & fittings.<br>2477 2'n1 Hose Storage System<br>with 50m multi-purpose hose<br>As 2475 and 50m hose & fittings.<br>Carts<br>2398 60m Cart without hose                  | 2           | 50 10646 04649 7                     |
| with 25m multi-purpose hose<br>As 2475 and 25m hose & fittings.<br>2477 2'n1 Hose Storage System<br>with 50m multi-purpose hose<br>As 2475 and 50m hose & fittings.<br>Carts<br>2398 60m Cart without hose<br>2488 60m Cart | 2           | 50 10646 04649 7<br>50 10646 00962 1 |
| with 25m multi-purpose hose<br>As 2475 and 25m hose & fittings.<br>2477 2'n1 Hose Storage System<br>with 50m multi-purpose hose<br>As 2475 and 50m hose & fittings.<br>Carts<br>2398 60m Cart without hose<br>2488 60m Cart | 2           | 50 10646 04649 7<br>50 10646 00962 1 |
| with 25m multi-purpose hose<br>As 2475 and 25m hose & fittings.<br>2477 2'n1 Hose Storage System<br>with 50m multi-purpose hose<br>As 2475 and 50m hose & fittings.<br>Carts<br>2398 60m Cart without hose<br>2488 60m Cart | 2           | 50 10646 04649 7<br>50 10646 00962 1 |
| with 25m multi-purpose hose<br>As 2475 and 25m hose & fittings.<br>2477 2'n1 Hose Storage System<br>with 50m multi-purpose hose<br>As 2475 and 50m hose & fittings.<br>Carts<br>2398 60m Cart without hose<br>2488 60m Cart | 2           | 50 10646 04649 7<br>50 10646 00962 1 |
| with 25m multi-purpose hose<br>As 2475 and 25m hose & fittings.<br>2477 2'n1 Hose Storage System<br>with 50m multi-purpose hose<br>As 2475 and 50m hose & fittings.<br>Carts<br>2398 60m Cart without hose<br>2488 60m Cart | 2           | 50 10646 04649 7<br>50 10646 00962 1 |