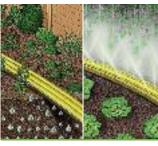

3                        |
| Allows extra Aquapods to be added –                                                                                                                                                                                                                                                                                                   |   |                                         |
| comprising one 10m length of 4mm tubing.                                                                                                                                                                                                                                                                                              |   |                                         |

20 HOTELOCK













|                                                                                                                                                                                                                                                                                                                                   | QTT | DAILCODE         |
|-----------------------------------------------------------------------------------------------------------------------------------------------------------------------------------------------------------------------------------------------------------------------------------------------------------------------------------|-----|------------------|
| 2754 Mini Auto Kit