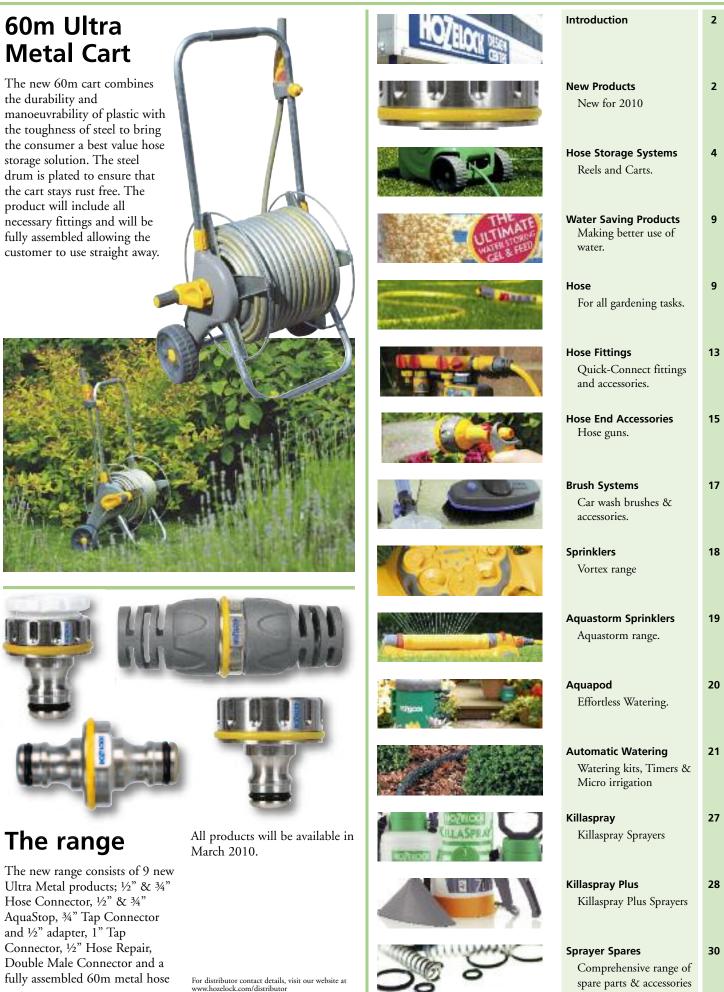

## **NEW ULTRA METAL RANGE ADDITIONS**

Hozelock are extending their Ultra Metal range with new hose connectors, fittings and 60m cart. Hozelock understand the consumer need for a premium metal range and have been developing this range for the past 2 years. Based on current connectors and fittings this new range is set for success.

## Hose connectors

The Hose End and AquaStop connectors build on the design of the soft touch fittings launched last year, adding a touch, durable and stylish zinc dye cast metal sleeve. The acetyl connector internals are kept the same, known to be the best available, while the new metal sleeve gives extra protection from damage.

The new fittings; Tap Connectors, Double Male and Hose Repair, are made from nickel plated brass making them tough, durable, stylish and resilient frost damage.

As with all Hozelock products the new Ultra Metal range has been subjected to stringent testing and user trials to ensure consumer expectations are exceeded. All the new products will have an extended 3 year guarantee.