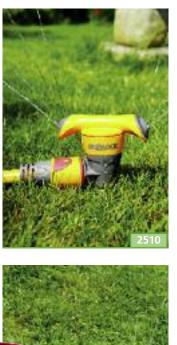

br>water. Uses liquid shampoos.<br>2604 Professional Car Brush                                                                                           |   |                                      |
| shampoo sticks.<br>2602 Jet Brush<br>Operation allows choice of clear or soapy<br>water. Uses liquid shampoos.<br>2604 Professional Car Brush<br>Easi-reach car brush with lockable swivel<br>head and on/off flow control. Uses liquid |   |                                      |



17 HOZELOCK

5

## 50 10646 04128 7

раск qty ba

2652 Dual Lance Spray

2644 Metal Telescopic Lance

Long reach lance with gentle rose head spray. Incorporates On/off lockable trigger and flow control, plus an aerated flow to avoid splash back <sup>K</sup> BARCODE 50 10646 01239 3

#### SPRINKLERS









271

2510



of 8-spray patterns to suit all watering shapes and types - small semi circle, large semi circle, mist, strip, large circle, small circle, square and remote jet. Complete with soft-touch easy-grip adjuster ring for

Class-leading dial sprinkler with a choice

2515 Vortex 8 Sprinkler

All Hozelock sprinklers are suitable for use with water pressures from 1 bar to to 10 bar. Area coverage is quoted at 4 bar.

with soft-touch easy-grip adjuster ring for changing spray patterns even with wet hands. Max area coverage 79m<sup>2</sup> (Max diameter 10m). Mounted on sled base to suit all surfaces

2510 Vortex Spike Sprinkler

High performance, twin arm spike sprinkler. Uses 8 jets to efficiently water turf and established plants. Max area coverage 177m<sup>2</sup> (Max diameter 15m). Mounted on