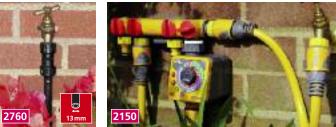

## **NEW ULTRA METAL RANGE ADDITIONS**

Hozelock are extending their Ultra Metal range with new hose connectors, fittings and 60m cart. Hozelock understand the consumer need for a premium metal range and have been developing this range for the past 2 years. Based on current connectors and fittings this new range is set for success.

## Hose connectors

The Hose End and AquaStop connectors build on the design of the soft touch fittings launched last year, adding a touch, durable and stylish zinc dye cast metal sleeve. The acetyl connector internals are kept the same, known to be the best available, while the new metal sleeve gives extra protection from damage.

The new fittings; Tap Connectors, Double Male and Hose Repair, are made from nickel plated brass making them tough, durable, stylish and resilient frost damage.

As with all Hozelock products the new Ultra Metal range has been subjected to stringent testing and user trials to ensure consumer expectations are exceeded. All the new products will have an extended 3 year guarantee.