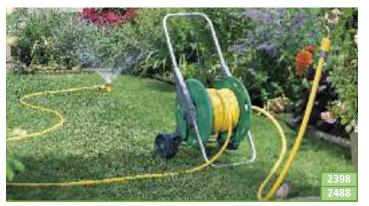

## HOSE STORAGE

|                                                                                                                                                                                                                             | PACK<br>QTY | BARCODE                              |
|-----------------------------------------------------------------------------------------------------------------------------------------------------------------------------------------------------------------------------|-------------|--------------------------------------|
| Compact Reels                                                                                                                                                                                                               |             |                                      |
| 2410 30m Hose Reel                                                                                                                                                                                                          | 2           | 50 10646 01505 9                     |
| Lightweight Reel holding up to 30m of                                                                                                                                                                                       |             |                                      |
| 12.5mm hose with 1 x 2166 Hose end<br>Connector.                                                                                                                                                                            |             |                                      |
| 2412 30m Hose Reel                                                                                                                                                                                                          |             |                                      |
| with 15m Multi Purpose Hose                                                                                                                                                                                                 | 2           | 50 10646 01504 2                     |
| As 2410 above and additional 15m                                                                                                                                                                                            |             |                                      |
| Multi Purpose Hose & fittings.                                                                                                                                                                                              |             |                                      |
| 2420 30m Wall Mounted Reel                                                                                                                                                                                                  | 2           | 50 10646 01506 6                     |
| Lightweight Wall Mounted Reel complete with Hose Guide and all fixings.                                                                                                                                                     |             |                                      |
| 2422 30m Wall Mounted Reel                                                                                                                                                                                                  |             |                                      |
| with 15m Multi Purpose Hose                                                                                                                                                                                                 | 2           | 50 10646 01507 3                     |
| As 2420 above and additional 15m Multi                                                                                                                                                                                      |             |                                      |
| Purpose Hose.                                                                                                                                                                                                               |             |                                      |
|                                                                                                                                                                                                                             |             |                                      |
|                                                                                                                                                                                                                             |             |                                      |
|                                                                                                                                                                                                                             |             |                                      |
|                                                                                                                                                                                                                             |             |                                      |
|                                                                                                                                                                                                                             |             |                                      |
|                                                                                                                                                                                                                             |             |                                      |
|                                                                                                                                                                                                                             |             |                                      |
|                                                                                                                                                                                                                             |             |                                      |
|                                                                                                                                                                                                                             |             |                                      |
|                                                                                                                                                                                                                             |             |                                      |
|                                                                                                                                                                                                                             |             |                                      |
|                                                                                                                                                                                                                             |             |                                      |
|                                                                                                                                                                                                                             |             |                                      |
| Boxed Hose Storage Solutions<br>Reels                                                                                                                                                                                       |             |                                      |
| 2475 2'n1 Hose Storage System                                                                                                                                                                                               |             |                                      |
| without hose                                                                                                                                                                                                                | 5           | 50 10646 04647 3                     |
| Complete with wall brackets & 2166 hose                                                                                                                                                                                     |             |                                      |
| connector.                                                                                                                                                                                                                  |             |                                      |
| 2471 2'n1 Hose Storage System                                                                                                                                                                                               |             |                                      |
| with 25m multi-nurnose hose                                                                                                                                                                                                 | 2           | 50 10646 04330 4                     |
| with 25m multi-purpose hose                                                                                                                                                                                                 | 2           | 50 10646 04330 4                     |
| with 25m multi-purpose hose<br>As 2475 and 25m hose & fittings.                                                                                                                                                             | 2           | 50 10646 04330 4                     |
| with 25m multi-purpose hose                                                                                                                                                                                                 | 2           | 50 10646 04330 4<br>50 10646 04649 7 |
| with 25m multi-purpose hoseAs 2475 and 25m hose & fittings.24772'n1 Hose Storage System                                                                                                                                     |             |                                      |
| with 25m multi-purpose hose<br>As 2475 and 25m hose & fittings.<br>2477 2'n1 Hose Storage System<br>with 50m multi-purpose hose                                                                                             |             |                                      |
| with 25m multi-purpose hose<br>As 2475 and 25m hose & fittings.<br>2477 2'n1 Hose Storage System<br>with 50m multi-purpose hose                                                                                             |             |                                      |
| with 25m multi-purpose hose<br>As 2475 and 25m hose & fittings.<br>2477 2'n1 Hose Storage System<br>with 50m multi-purpose hose                                                                                             |             |                                      |
| with 25m multi-purpose hose<br>As 2475 and 25m hose & fittings.<br>2477 2'n1 Hose Storage System<br>with 50m multi-purpose hose                                                                                             |             |                                      |
| with 25m multi-purpose hose<br>As 2475 and 25m hose & fittings.<br>2477 2'n1 Hose Storage System<br>with 50m multi-purpose hose<br>As 2475 and 50m hose & fittings.                                                         |             |                                      |
| with 25m multi-purpose hose<br>As 2475 and 25m hose & fittings.<br>2477 2'n1 Hose Storage System<br>with 50m multi-purpose hose<br>As 2475 and 50m hose & fittings.<br>Carts<br>2398 60m Cart without hose<br>2488 60m Cart | 2           | 50 10646 04649 7<br>50 10646 00962 1 |
| with 25m multi-purpose hose<br>As 2475 and 25m hose & fittings.<br>2477 2'n1 Hose Storage System<br>with 50m multi-purpose hose<br>As 2475 and 50m hose & fittings.<br>Carts<br>2398 60m Cart without hose                  | 2           | 50 10646 04649 7                     |
| with 25m multi-purpose hose<br>As 2475 and 25m hose & fittings.<br>2477 2'n1 Hose Storage System<br>with 50m multi-purpose hose<br>As 2475 and 50m hose & fittings.<br>Carts<br>2398 60m Cart without hose<br>2488 60m Cart | 2           | 50 10646 04649 7<br>50 10646 00962 1 |
| with 25m multi-purpose hose<br>As 2475 and 25m hose & fittings.<br>2477 2'n1 Hose Storage System<br>with 50m multi-purpose hose<br>As 2475 and 50m hose & fittings.<br>Carts<br>2398 60m Cart without hose<br>2488 60m Cart | 2           | 50 10646 04649 7<br>50 10646 00962 1 |
| with 25m multi-purpose hose<br>As 2475 and 25m hose & fittings.<br>2477 2'n1 Hose Storage System<br>with 50m multi-purpose hose<br>As 2475 and 50m hose & fittings.<br>Carts<br>2398 60m Cart without hose<br>2488 60m Cart | 2           | 50 10646 04649 7<br>50 10646 00962 1 |
| with 25m multi-purpose hose<br>As 2475 and 25m hose & fittings.<br>2477 2'n1 Hose Storage System<br>with 50m multi-purpose hose<br>As 2475 and 50m hose & fittings.<br>Carts<br>2398 60m Cart without hose<br>2488 60m Cart | 2           | 50 10646 04649 7<br>50 10646 00962 1 |
| with 25m multi-purpose hose<br>As 2475 and 25m hose & fittings.<br>2477 2'n1 Hose Storage System<br>with 50m multi-purpose hose<br>As 2475 and 50m hose & fittings.<br>Carts<br>2398 60m Cart without hose<br>2488 60m Cart | 2           | 50 10646 04649 7<br>50 10646 00962 1 |