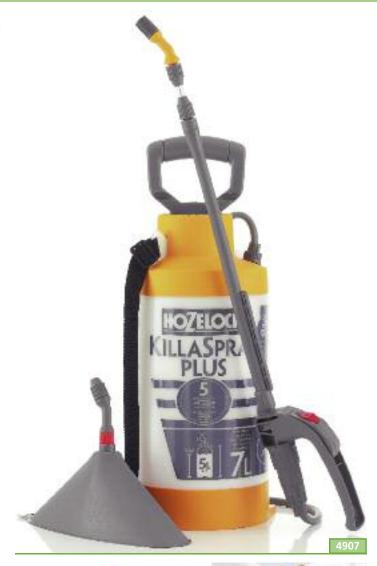

## **NEW ULTRA METAL RANGE ADDITIONS**

Hozelock are extending their Ultra Metal range with new hose connectors, fittings and 60m cart. Hozelock understand the consumer need for a premium metal range and have been developing this range for the past 2 years. Based on current connectors and fittings this new range is set for success.

## Hose connectors

The Hose End and AquaStop connectors build on the design of the soft touch fittings launched last year, adding a touch, durable and stylish zinc dye cast metal sleeve. The acetyl connector internals are kept the same, known to be the best available, while the new metal sleeve gives extra protection from damage.

The new fittings; Tap Connectors, Double Male and Hose Repair, are made from nickel plated brass making them tough, durable, stylish and resilient frost damage.

As with all Hozelock products the new Ultra Metal range has been subjected to stringent testing and user trials to ensure consumer expectations are exceeded. All the new products will have an extended 3 year guarantee.