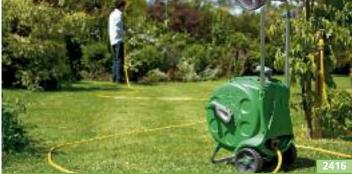

#### **Compact Cart**

(pat. app. no. 0500591.3)

The Compact Cart combines the benefits of the Compact Enclosed Reel with 30m of hose, whilst offering exceptional mobility and superb ease of use.

- The Compact Cart has a tough outer case to protect the hose and provide a neat and tidy storage. The nozzle, watering and feeder hoses can be stored securely on the drip free accessory rack.
- An easy re-wind action, coupled with a viewing window and remote manual layering allows the hose to be re-wound and layered whilst avoiding dirty hands.
- The tall 900mm soft-grip towing handle can be raised or lowered for easy storage. Wide wheels ensure stability and easy movement around the garden. An integral carry handle makes for easy lifting up and down steps.

#### 2416 0000 Compact Cart

Compact Cart with 30m of 11.5mm hose.

| 2416 1240 Compact Cart             | 1 | 50 | 10646 | 04529 | 2 |
|------------------------------------|---|----|-------|-------|---|
| Compact Cart with 25m of 15mm hose |   |    |       |       |   |