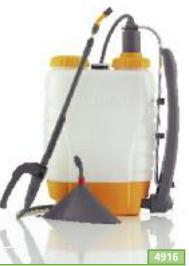

ff and internal filter to prevent blockages.
- Telescopic lance for extra reach (50 85 cm) and to prevent bending.
- Spray nozzle that can be easily adjusted from jet, for spot treatment, to cone and mist for chemical application to wider areas.
- Weed killer cone & fan spray to prevent spray drift when using weedkiller treatment.
- Wide reinforced neck for easy filling and emptying.
- Base with foot rest to provide extra stability in use
- Heavy duty metal shaft in the pump mechanism for extra strength and long life.
- Wide, comfortable, ergonomic pump handle for easy pressurisation
- Translucent, graduated bottle for accurate chemical mixing and dosing
- All models feature comfortable, adjustable carry straps to allow backpack use.
- 5 year guarantee (excludes seals, hose & lance).









#### Killaspray® Plus

| 5 Litre  |
|----------|
| 7 Litre  |
| 10 Litre |
| 12 Litre |
| 16 Litre |
|          |

| QTY BARCODE |
|-------------|
|-------------|

|  | 50 | 10646 | 04879 | 8 |
|--|----|-------|-------|---|
|  | 50 | 10646 | 04880 | 4 |
|  | 50 | 10646 | 04881 | 1 |
|  | 50 | 10646 | 04882 | 8 |
|  | 50 | 10646 | 04883 | 5 |
|  |    |       |       |   |





Range of three small indoor sprayers. Turning the nozzle changes the pattern from a fine jet to a mist. All bottles are graduated.



50

20

6

| 4120 0.5 litre Spraymist trigger sprayer |
|------------------------------------------|
| 4121 1.0 litre Spraymist trigger sprayer |
| 4122 1.25 litre Spraymist pressure       |
| sprayer                                  |

50 10646 04866 8 50 10646 04867 5 50 10646 048