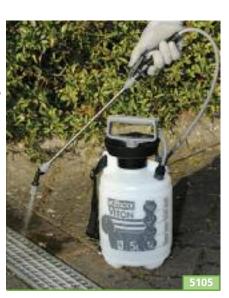

883 | 5 |
|  |    |       |       |   |





Range of three small indoor sprayers. Turning the nozzle changes the pattern from a fine jet to a mist. All bottles are graduated.



50

20

6

| 4120 0.5 litre Spraymist trigger sprayer |
|------------------------------------------|
| 4121 1.0 litre Spraymist trigger sprayer |
| 4122 1.25 litre Spraymist pressure       |
| sprayer                                  |

50 10646 04866 8 50 10646 04867 5 50 10646 04868 2



A range of four sprayers specially designed for heavy duty applications, which require resistance to more aggressive chemicals. Equipped with a set of Viton® fluoroelastomer seals, and where required, stainless steel lance. Consult our local representative for further advice on use.

Viton® is a registered trade mark of Dupont





| 5102 Viton® - 1.25ltr Sprayer | 6 | 50 10646 04884 2 |
|-------------------------------|---|------------------|
| 5105 Viton® - 5ltr Sprayer    | 6 | 50 10646 04886 6 |
| 5107 Viton® - 7ltr Sprayer    | 6 | 50 10646 04885 9 |
| 5110 Viton® - 10ltr Sprayer   | 4 | 50 10646 04887 3 |



Compact, portable shower specifically designed for leisure activities such as camping or around the garden. The Portashower comprises of a handysized pressure sprayer, measuring only 460mm high for easy storage, integral lance handle storage facility, lockable on/off flow control handle and 2m hose.

Can be used in areas with water restrictions.



4140 4'n 1 Portashower®



6

50 10646 05136 1



## SPRAYERS - SPARES

A comprehensive range of spare parts and accessories for use with Hozelock pressure s