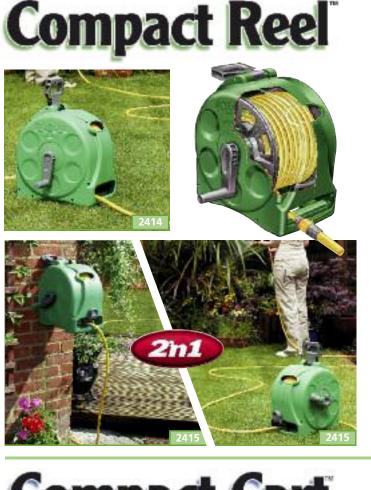

#### Compact Reel

(pat. app. no. 0500591.3)

- The Compact Reel is enclosed to protect against wear and tear.
- An easy re-wind action coupled with a viewing window also allows the user full control when manually re-winding and layering the hose.

PACK QTY

2

2

50 10646 04254 3

50 10646 04263 5

50 10646 04527 8

BARCODE

• A folding carry handle ensures the Reels are fully portable and the design means they are easy for the consumer to assemble and use.

#### 2414 Compact Reel

Free standing reel with 25m of 11.5mm hose, connectors and nozzle

#### 2415 2'n1 Compact Reel

Free standing reel or wall mounted reel with wall brackets, manual layering system with integral hose guide and 25m of 11.5mm hose, connectors and nozzle