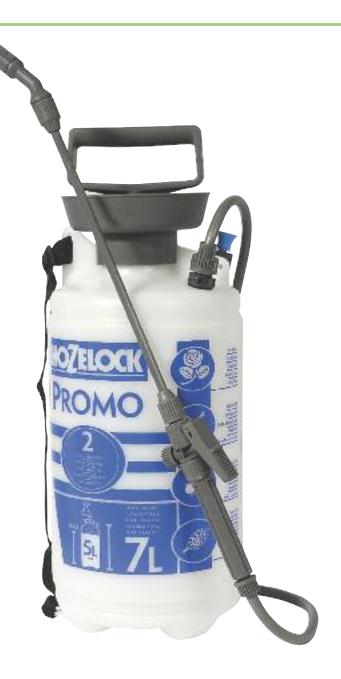

## WATER SAVING PRODUCTS

Hozelock's award winning range of Waterwise products has been designed to help gardeners eliminate waste and make better use of water all around the garden.

**Hozelock Water Retaining Gel** is the fastest acting water retaining gel available. Absorbs moisture within the compost to create miniature reservoirs of water around the roots of the plants that is released slowly as and when the plants need it.

Reducing the amount of required water by up to 90%, a single application of the gel lasts an entire season and reduces the watering frequency to just once per week.

| 2016 Waterin                                                                                                |                                                                              |                                                                         | 10<br>° |    | 10646 04740 1                  |
|-------------------------------------------------------------------------------------------------------------|------------------------------------------------------------------------------|-------------------------------------------------------------------------|---------|----|--------------------------------|
| 2017 Water S                                                                                                | -                                                                            |                                                                         | 8<br>10 | -  | 10646 04739 5<br>10646 04737 1 |
| Hozelock Wat                                                                                                | -                                                                            | Feed - 250ml                                                            | 10      | 50 | 10040 04/3/ 1                  |
| with slow relea                                                                                             |                                                                              |                                                                         |         |    |                                |
| 2022 Water S                                                                                                | toring Gel N                                                                 | lat x 4                                                                 | 25      | 50 | 10646 04688 6                  |
| Biodegradable<br>Hozelock Wat                                                                               |                                                                              | -                                                                       |         |    |                                |
| PART NO.                                                                                                    | 2016                                                                         | 2017                                                                    | 202     | 1  | 2022                           |
| PACK SIZE                                                                                                   | <b>250</b> мL                                                                | 500ml                                                                   | 250     | )  | MAT                            |
| Pots no.                                                                                                    | 30                                                                           | 60                                                                      | 30      |    | 4                              |
| Border (m)                                                                                                  | 5                                                                            | 10                                                                      | 5       |    | -                              |
| 2026 Water B                                                                                                | utt Treatme                                                                  | nt - 500ml                                                              | 8       | 50 | 10646 04663 3                  |
| water free from<br>6400 litres of                                                                           | s unpleasant<br>n whilst helpi<br>n slime and a<br>water.                    | odours and<br>ing to keep the<br>lgae. Treats                           |         |    |                                |
| connector and<br>use with any H                                                                             | ct a hosepipe<br>drop into a<br>Hozelock spra<br>em. Self-prim               | to the integral<br>water butt. For                                      | 2       | 50 | 10646 04657 2                  |
| 2817 Water B                                                                                                |                                                                              | (it                                                                     | 3       | 50 | 10646 04655 8                  |
| A complete gr<br>flower borders<br>Contains 15m<br>porous hose ar<br>directly to mo                         | and vegetabl<br>of supply ho<br>nd fittings to                               | le patches.<br>ose, 15m of<br>connect                                   |         |    |                                |
| 2816 Water B                                                                                                | utt Containe                                                                 | er Kit                                                                  | 5       | 50 | 10646 04652 7                  |
| to 15 plants in<br>Supplied with                                                                            | n pots and co<br>10m of supp<br>15 adjustabl                                 | ly tube, 10m<br>e drippers and                                          |         |    |                                |
| 7819 8000 Uli                                                                                               | tra Metal Ga                                                                 | rden Pump Kit                                                           | 1       | 50 | 10646 04890 3                  |
| Kit includes; H<br>pump, suction<br>sufficient press<br>irrigation syste<br>all Hozelock w<br>priming. Heav | hose and file<br>sure to operate<br>and is convatering prod<br>vy-duty 3.5 b | ter. Generates<br>te any kind of<br>npatible with<br>ucts. Self-<br>ar. |         |    | 10/// 0/00/                    |
| 7825 8000 2ir                                                                                               |                                                                              |                                                                         | 2       | 50 | 10646 04894 1                  |
| of moving up                                                                                                | to 6,000 litre<br>prone to repe<br>np can be left                            | eated flooding,<br>permanently                                          |         |    |                                |
|                                                                                                             |                                                                              |                                                                         |         |    |                                |
|                                                                                                             |                                                                              |                                                                         |         |    |                                |
|                                                                                                             |                                                                              |                                                                         |         |    |                                |
|                                                                                                             |                                                                              |                                                                         |         |    |                                |
|                                                                                                             |                                                                              |                                                                         |         |    |                                |
|                                                                                                             |                                                                              |                                                                         |         |    |                                |