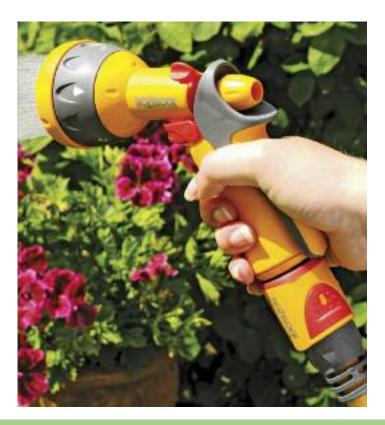

ed with features including a soft to touch rear trigger for comfortable operation, which can be locked in position for extra comfort during prolonged use, and an easy to use flow adjuster that gives the user complete control over the water spray.

The Jet Gun, with its choice of three spray patterns - powerful jet for garden cleaning, wide cone for general garden watering and a high-flow fast fill function, will be the first choice of people seeking an inexpensive gun for cleaning or basic watering duties.

The Multi-Spray Gun is a gardener's tool and provides five useful spray patterns - a powerful jet for garden cleaning, a wide cone for general garden watering, a flat spray for washing and light cleaning, a high-flow fast fill function, and metal rose for gentle, rain like watering.







2674 Jet Spray Gun

2676 Multi-Spray Gun

and a metal rose.

Featuring three basic spray patterns - powerful jet, wide cone and fast-fill.

Featuring five useful spray patterns powerful jet, wide cone, fast-fill, flat spray

#### PACK QTY BARCODE

5

5

| 50 | 10646 | 04861 | 3 |
|----|-------|-------|---|
| 50 | 10646 | 04863 | 7 |

## G U N S











## Ultra Metal









| Stylish Range                                                                                                                                                                                                                                                                                                                                     |   |                  |
|------------------------------------------------