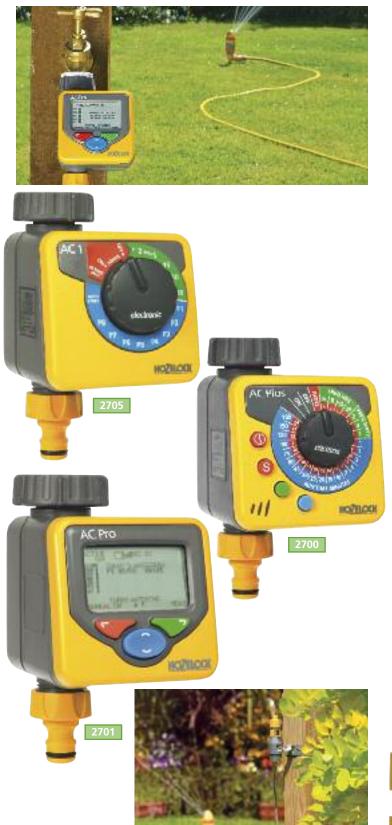

0688 0 |
| 6756 Length - 15m                                                                                                                                                                                                                                                                                                                 | 5   | 50 10646 00945 4 |
| Perforated flat hose which produces a<br>gentle sprinkler effect when used upright<br>and a deep soaking action when reversed.<br>Supplied with end cap and screw-in                                                                                                                                                              |     |                  |

PACK QTY BARCODE

Supplied with end cap and screw-in connector. Can be used in series.



| 2705 Aqua Control 1