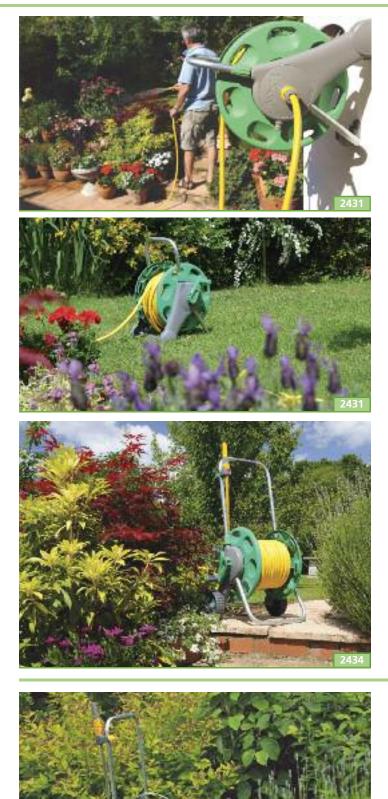

## HOSE STORAGE

| Assembled Hose Storage<br>Allows use as a Free Standing Reel, or<br>Wall Mounted Reel<br>45m<br>2431 2'n1 Reel<br>With 25m Multi-Purpose hose complete<br>with wall bracket and fittings | 2  | 50 10646 05222 1 |
|------------------------------------------------------------------------------------------------------------------------------------------------------------------------------------------|----|------------------|
| 2432 45m Hose Cart<br>with 20m multi-purpose hose<br>and fittings                                                                                                                        | 2  | 50 10646 05223 8 |
| 2434 60m Hose Cart<br>with 30m multi purpose hose<br>and fittings<br>Fully assembled, soft grip handle and<br>accessory storage point.                                                   | 2  | 50 10646 05225 2 |
| 2435 60m Hose Cart<br>with 50m multi purpose hose<br>and fittings<br>Fully assembled, soft grip handle and<br>accessory storage point.                                                   | 2  | 50 10646 05224 5 |
| <b>2437 60m Ultra Metal Hose Cart</b><br><b>Fully assembled without hose</b><br>Soft grip handle and accessory storage<br>point.                                                         | 2  | 50 10646 05226 9 |
| 2436 60m Ultra Metal Hose Cart<br>with 30m multi purpose hose<br>and fittings<br>Fully assembled, soft grip handle and<br>accessory storage point.                                       | 1  | 50 10646 05265 8 |
| <b>6005 Hose Connection Set</b><br>Connects the hose system to an outside<br>tap, complete with 1.5m hose, 2 x 2166<br>Hose End Connectors and 2175 Tap<br>Connector.                    | 5  | 50 10646 01273 7 |
| <b>2360 Hose Hanger</b><br>Wall mounted Hanger and storage unit<br>for 30m of 12.5mm hose.                                                                                               | 10 | 50 10646 00734 4 |