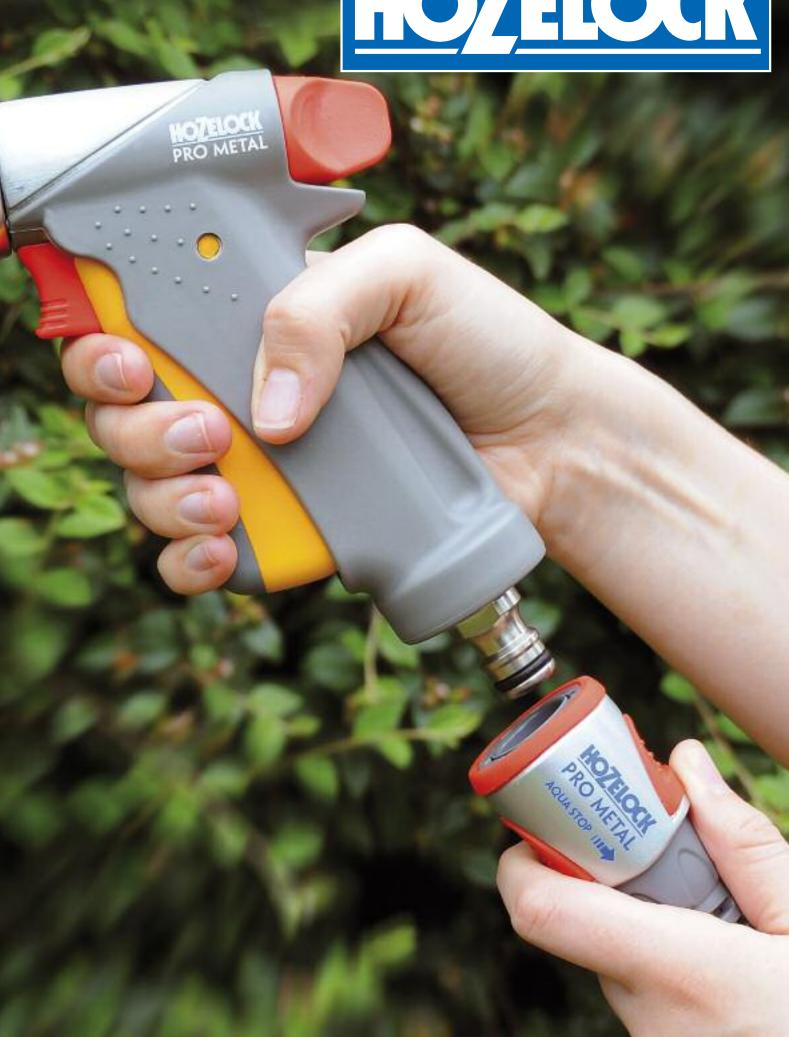

## Hose connectors

The Hose End and AquaStop connectors build on the design of the soft touch fittings launched last year, adding a touch, durable and stylish zinc dye cast metal sleeve. The acetyl connector internals are kept the same, known to be the best available, while the new metal sleeve gives extra protection from damage.

The new fittings; Tap Connectors, Double Male and Hose Repair, are made from nickel plated brass making them tough, durable, stylish and resilient frost damage.

As with all Hozelock products the new Ultra Metal range has been subjected to stringent testing and user trials to ensure consumer expectations are exceeded. All the new products will have an extended 3 year guarantee.