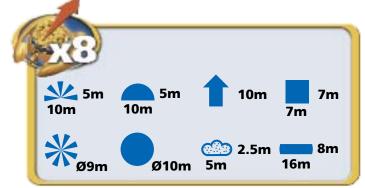

ear or soapy<br>water. Uses liquid shampoos.<br>2604 Professional Car Brush                                                                                           |   |                                      |
| shampoo sticks.<br>2602 Jet Brush<br>Operation allows choice of clear or soapy<br>water. Uses liquid shampoos.<br>2604 Professional Car Brush<br>Easi-reach car brush with lockable swivel<br>head and on/off flow control. Uses liquid |   |                                      |



17 HOZELOCK

5

## 50 10646 04128 7

раск qty ba

2652 Dual Lance Spray

2644 Metal Telescopic Lance

Long reach lance with gentle rose head spray. Incorporates On/off lockable trigger and flow control, plus an aerated flow to avoid splash back <sup>K</sup> BARCODE 50 10646 01239 3

#### SPRINKLERS









271

2510



of 8-spray patterns to suit all watering shapes and types - small semi circle, large semi circle, mist, strip, large circle, small circle, square and remote jet. Complete with soft-touch easy-grip adjuster ring for

Class-leading dial sprinkler with a choice

2515 Vortex 8 Sprinkler

All Hozelock sprinklers are suitable for use with water pressures from 1 bar to to 10 bar. Area coverage is quoted at 4 bar.

with soft-touch easy-grip adjuster ring for changing spray patterns even with wet hands. Max area coverage 79m<sup>2</sup> (Max diameter 10m). Mounted on sled base to suit all surfaces

2510 Vortex Spike Sprinkler

High performance, twin arm spike sprinkler. Uses 8 jets to efficiently water turf and established plants. Max area coverage 177m<sup>2</sup> (Max diameter 15m)