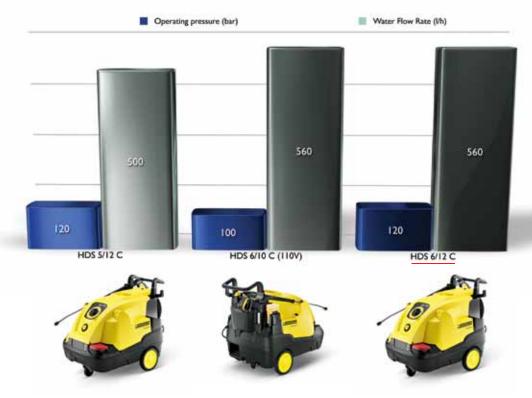

## **Range Comparison**

Kärcher HDS Compact Class Hot Water High-Pressure Cleaners

## **Technical Specification**

|                              | HDS 6/12 C       |
|------------------------------|------------------|
| Power supply (Ph/V/Hz)       | 1/240/50         |
| Water flow rate (I/h)        | 240-560          |
| Operating Pressure (bar/MPa) | 30-120/3-12      |
| Max. temperature (°C)        | 80/155           |
| Connected load (kW)          | 3.0              |
| Consumption, fuel oil (kg/h) | 3.5              |
| Fuel tank (I)                | 15.5             |
| Detergent tank (I)           | 15.5             |
| Weight (kg)                  | 108.1            |
| Dimensions (L x W X H) (mm)  | 1060 x 650 x 920 |
| Part number                  | 1.169-213.0      |