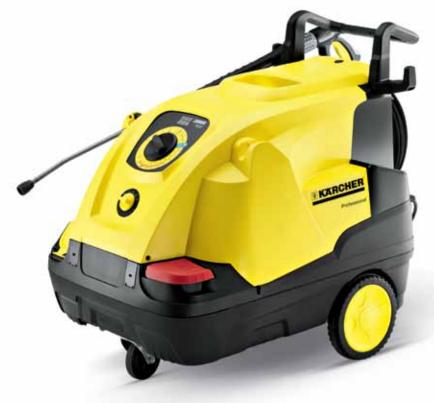

# Product Data Sheet HDS 6/12 C

Compact 240V hot water high-pressure cleaner with eco!efficiency mode.

HDS compact class machines are designed to make high pressure cleaning more convenient and more economical than ever before. Their unique eco!efficiency mode ensures environmentally friendly and economical operation, with a re consumption of 20% compared to  $\wp$  With central one-button operation,  $\wp$ 

and economical operation, with a reconsumption of 20% compared to putth central one-button operation, ethanks to 'Jogger' design and large compact machines are easy to setuperate and cheap to run.

- Ergonomic Easy Press gun with Softgrip and continuous Servo-Control pressure/ water flow adjustment with turnable stainless-steel spray lance
- Steam function
- Economical and environmentally friendly ecolefficiency mode, reducing fuel consumption and CO<sub>2</sub> emissions by 20%
- Tilting aid and large robust wheels for easy movement and effortless negotiating of obstacles such as steps and kerbs
- Intuitive set-up and operation with reduced trip hazards – hoses and cable at the back, controls at the front
- Large tank openings with integrated spout for easy filling
- Accurate cleaning agent dosing unit with automatic rinse function
- Lockable accessory compartment for nozzles and tools underneath the cover
- Large hooks for power cord and hose with additional storage space on the back of the machine, and secure lance holder
- Machine Protector system and 3-year burner coil warranty
- Easy service due to pump and motor positions
- Optional add-on hose reel