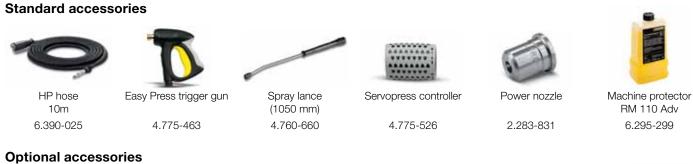

aid and large robust wheels for easy movement and effortless negotiating of obstacles such as steps and kerbs
- Intuitive set-up and operation with reduced trip hazards – hoses and cable at the back, controls at the front
- Large tank openings with integrated spout for easy filling
- Accurate cleaning agent dosing unit with automatic rinse function
- Lockable accessory compartment for nozzles and tools underneath the cover
- Large hooks for power cord and hose with additional storage space on the back of the machine, and secure lance holder
- Machine Protector system and 3-year burner coil warranty
- Easy service due to pump and motor positions
- Optional add-on hose reel











## **Range Comparison**

Kärcher HDS Compact Class Hot Water High-Pressure Cleaners



### **Accessories**





## **Technical Specification**

|                              | HDS 6/12 C       |
|------------------------------|------------------|
| Power supply (Ph/V/Hz)       | 1/240/50         |
| Water flow rate (I/h)        | 240-560          |
| Operating Pressure (bar/MPa) | 30-120/3-12      |
| Max. temperature (°C)        | 80/155           |
| Connected load (kW)          | 3.0              |
| Consumption, fuel oil (kg/h) | 3.5              |
| Fuel tank (I)                | 15.5             |
| Detergent tank (I)           | 15.5             |
| Weight (kg)                  | 108.1            |
| Dimensions (L x W X H) (mm)  | 1060 x 650 x 920 |
| Part number                  | 1.169-213.0      |