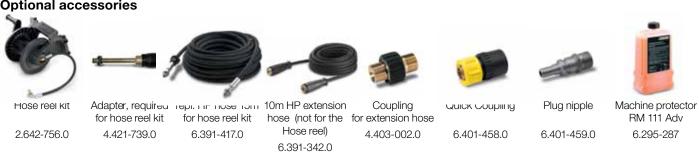

d and large robust wheels for easy movement and effortless negotiating of obstacles such as steps and kerbs
- Intuitive set-up and operation with reduced trip hazards – hoses and cable at the back, controls at the front
- Large tank openings with integrated spout for easy filling
- Accurate cleaning agent dosing unit with automatic rinse function
- Lockable accessory compartment for nozzles and tools underneath the cover
- Large hooks for power cord and hose with additional storage space on the back of the machine, and secure lance holder
- Machine Protector system and 3-year burner coil warranty
- Easy service due to pump and motor positions
- Optional add-on hose reel











## **Range Comparison**

Kärcher HDS Compact Class Hot Water High-Pressure Cleaners



### **Accessories**





## **Technical Specification**

|                              | HDS 6/12 C       |
|------------------------------|------------------|
| Power supply (Ph/V/Hz)       | 1/240/50         |
| Water flow rate (I/h)        | 240-560          |
| Operating Pressure (bar/MPa) | 30-120/3-12      |
| Max. temperature (°C)        | 80/155           |
| Connected load (kW)          | 3.0              |
| Consumption, fuel oil (kg/h) | 3.5              |
| Fuel tank (I)                | 15.5             |
| Detergent tank (I)           | 15.5             |
| Weight (kg)                  | 108.1            |
| Dimensions (L x W X H) (mm)  | 1060 x 650 x 920 |
| Part number                  | 1.169-213.0      |