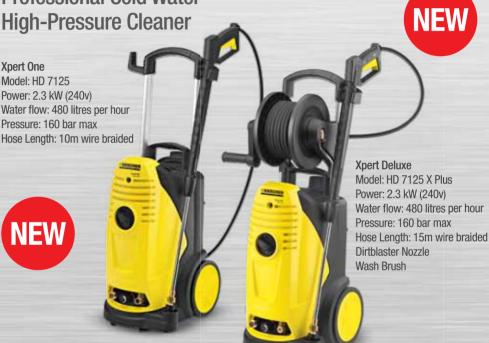

Built by the Xperts... for the Xperts...

makes a difference

Built by the Xperts... for the Xperts...

makes a difference

Kärcher Xpert

**Professional Cold Water** High-Pressure Cleaner

Xpert One Model: HD 7125 Power: 2.3 kW (240v)

Water flow: 480 litres per hour Pressure: 160 bar max

With tough components throughout - including stainless steel pistons and spray lance, heavy-duty wire-braided hose, and brass cylinder head and water inlet - the Xpert is built to last.