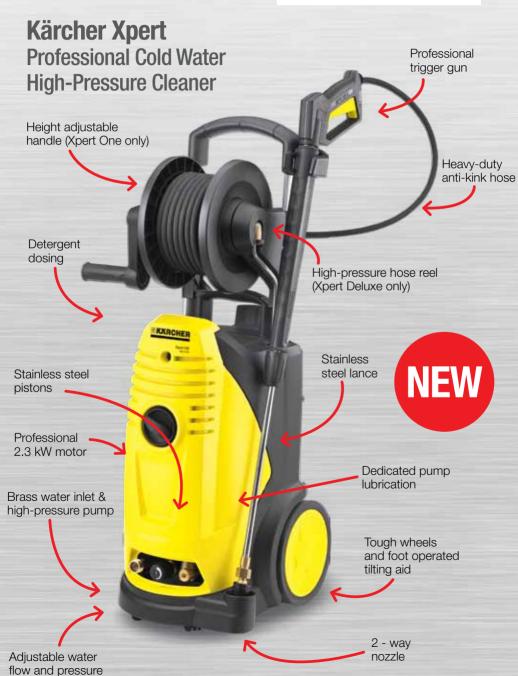

Built by the Xperts... for the Xperts...

makes a difference

Built by the Xperts... for the Xperts...

makes a difference

Kärcher Xpert

**Professional Cold Water** High-Pressure Cleaner

Xpert One Model: HD 7125 Power: 2.3 kW (240v)

Water flow: 480 litres per hour Pressure: 160 bar max

With tough components throughout - including stainless steel pistons and spray lance, heavy-duty wire-braided hose, and brass cylinder head and water inlet - the Xpert is built to last.