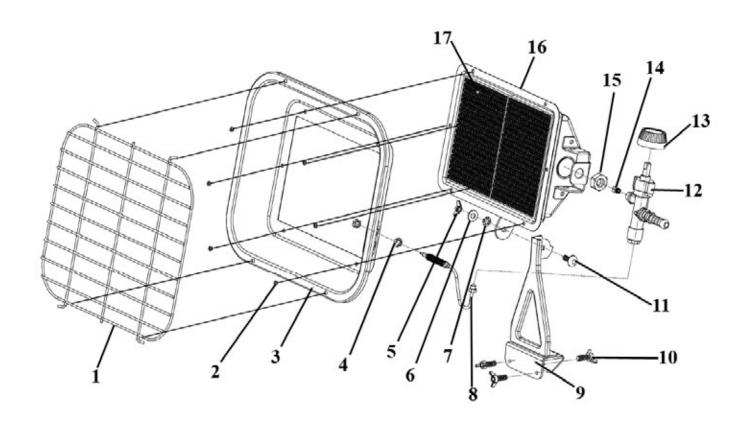

## Parts Information:

## Space Warmer® Propane Heater 10,250-15,354Btu/hr Bottle Mounting Model No: LP13.V3

| Item | Part No.   | Description                       |
|------|------------|-----------------------------------|
| 1    | LP14.V2-01 | FRONT GUARD                       |
| 2    | LP14.V2-02 | RIVET                             |
| 3    | LP14.V2-03 | REFLECTOR                         |
| 4    | SN8.S      | STEEL NUT M8 ZINC DIN934 (SINGLE) |
| 5    | SN6.SW     | WING NUT M6 (SINGLE)              |
| 6    | FWM6.S     | FLAT WASHER M6 SINGLE             |
| 7    | SM22C.12   | M6 EXT TOOTH WASHER ZINC          |
| 8    | LP13.V3-08 | THERMOCOUPLE                      |
| 9    | LP13.V3-09 | CYLINDER STAND                    |
| 10   | LP13.V3-10 | BUTTERFLY SCREW M5                |

| Item | Part No.   | Description                                      |
|------|------------|--------------------------------------------------|
| 11   | CBN615.S   | COACH BOLT M6x15mm (SINGLE)                      |
| 12   | LP14.V2-08 | GAS VALVE                                        |
| 13   | LP14.V2-09 | GAS VALVE KNOB                                   |
| 14   | LP14.V2-10 | NOZZLE                                           |
| 15   | LP14.V2-11 | VALVE LOCKING HALF NUT                           |
| 16   | LP13.V3-16 | BURNER GROUP                                     |
| 17   | LP14.V2-13 | CERAMIC PLATE (X2)                               |
|      | LP13.V3-18 | GAS HOSE SCREW CONNECTION (0.7mm)<br>(NOT SHOWN) |
|      | LP14.V2-15 | GAS REGULATOR (37Mbar) (NOT SHOWN)               |