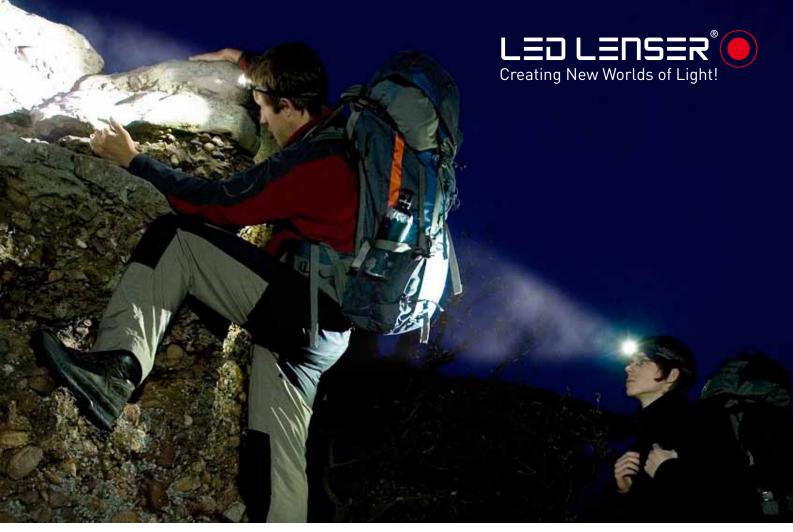

Technical Data

The exceptional brightness of modern high-performance LEDs has a drawback: an unpleasant dazzling effect if you try to read by LED light. We developed a potentiometer (dimmer) that is part of the battery box and provides optimal brightness management. The lamp head can be swivelled within an angle of  $90\,$ .