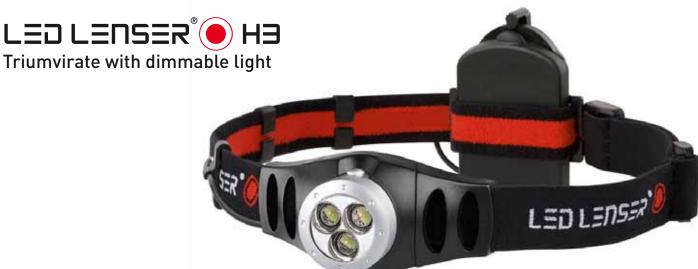

dimmable

swivelling

| LED           | 3 x High End LED |
|---------------|------------------|
| Weight        | 119 g            |
| Luminous flux | 60 lm*           |
| Batteries     | 3 x AAA 1,5 V    |
| Energy tank   | 5,4 Wh           |
| Burning life  | 62 h**           |
| Beam distance | 31 m*            |
|               |                  |

Technical Data

The exceptional brightness of modern high-performance LEDs has a drawback: an unpleasant dazzling effect if you try to read by LED light. We developed a potentiometer (dimmer) that is part of the battery box and provides optimal brightness management. The lamp head can be swivelled within an angle of  $90\,$ .

Included in delivery: batteries, pouch

Item No. 7493 Blister No. 7865

<sup>\*</sup> Luminous flux (lumens) resp. max. beam distance (meters) in the brightest function when switching on with new set of fresh alkaline batteries. Average values, may vary ± 15% depending on two of this and batteries.