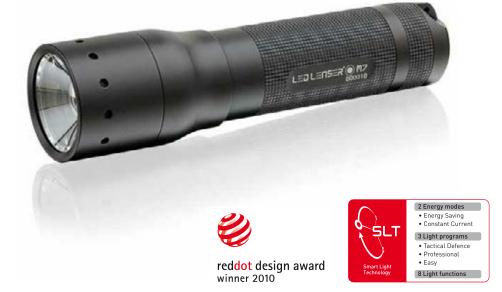

## LED LENSER® M7

## Superior light output thanks to intelligent control

| LED            | High End Power LED |
|----------------|--------------------|
| Length         | 137 mm             |
| Weight         | 193 g              |
| Luminous flux  | 220 lm*            |
| Batteries      | 4 x AAA            |
| Energy tank    | 7,2 Wh             |
| Burning life   | 11 h**             |
| Beam distance  | 255 m*             |
| Technical Data |                    |

The LED LENSER M7 is equipped with light intelligence managed by programmable microcontrollers. These microcontrollers are the M in the name of the lamp, and they are the core piece of Smart Light Technology (SLT). The selection of functions is intuitive and carried out by using only one push-button.

Included in delivery: batteries, supporting loop, Intelligent Clip, Smart Card

Item No. 8307

<sup>\*</sup> Luminous flux (lumens) resp. max. beam distance (meters) in the brightest function when switching on with new set of fresh alkaline batteries. Average values, may vary ± 15% depending on two of this and batteries