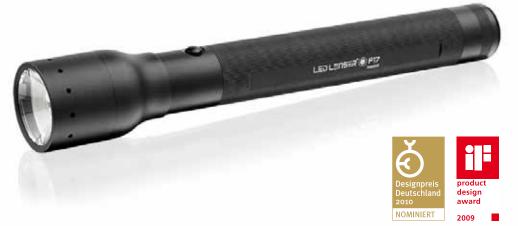

## Maximum performance in extreme situations

| LED            | High End Power LED |
|----------------|--------------------|
| Length         | 315,5 mm           |
| Weight         | 799 g              |
| Luminous flux  | 220 lm*            |
| Batteries      | 3 x D 1,5 V        |
| Energy tank    | 90 Wh              |
| Burning life   | 480 h**            |
| Beam distance  | 330 m*             |
| Technical Data |                    |

Included in delivery: batteries

Item No. 8417 Blister No. 8617

<sup>\*</sup> Luminous flux (lumens) resp. max. beam distance (meters) in the brightest function when switching on with new set of fresh alkaline batteries. Average values, may vary ± 15% depending on the proof chip and batteries.