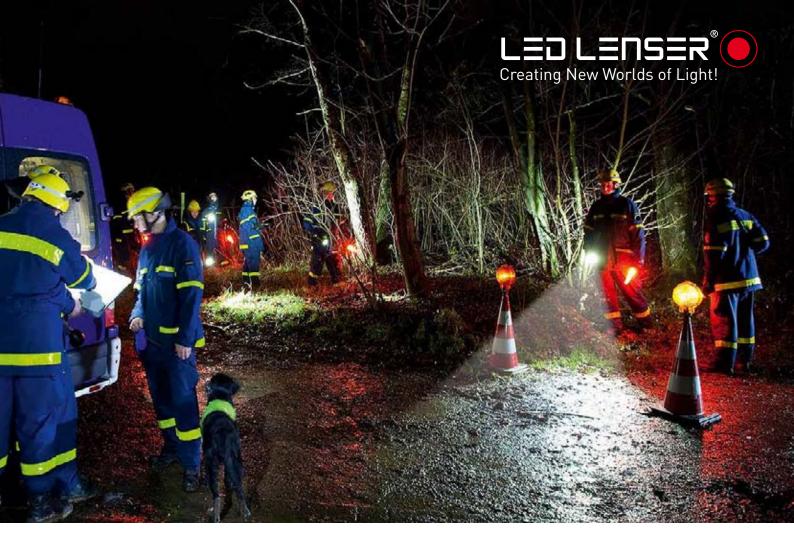

Police officers, firefighters and emergency forces need robust, super-bright flashlights that have to be shock-proof and resistant to great variations in temperature. 3 D batteries provide energy and a surprisingly long service life at low cost. The Dynamic Switch always provides the right kind of light, so that the lamp not only has an extremely long range but is also suitable for dazzle-free reading.