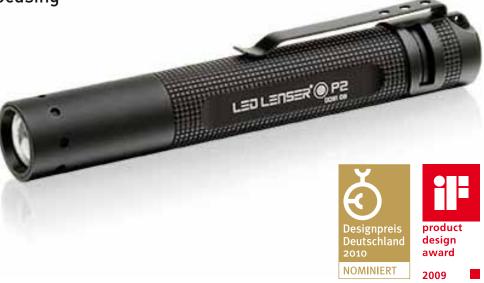

Tom Thumb with classic focusing

| LED            | High End LED  |
|----------------|---------------|
| Length         | 96 mm         |
| Weight         | 38 g          |
| Luminous flux  | 14 lm*        |
| Battery        | 1 x AAA 1,5 V |
| Energy tank    | 1,8 Wh        |
| Burning life   | 6,5 h**       |
| Beam distance  | 23 m*         |
| Technical Data |               |

With a mere 38 g, this lamp weighs less than the end cap of big flashlights. Our Tom Thumb has an astounding luminosity and is equipped with the Blue Moon Focus System. The blue circle surrounding the pure white light cone is simply fascinating. For the LED LENSER P2 as for all of our flashlights we have spared neither trouble nor expense. The only thing we saved on is weight.

Included in delivery: battery, supporting loop, Pouch, Clip

Item No. 8402 Blister No. 8602

<sup>\*</sup> Luminous flux (lumens) resp. max. beam distance (meters) in the brightest function when switching on with one fresh alkaline battery. Average values that may vary ± 15 % depending on type of chip and hattery.

chip and battery.

\* Average hours of burning life as measured until residual luminous flux amounts to 1 lumen.