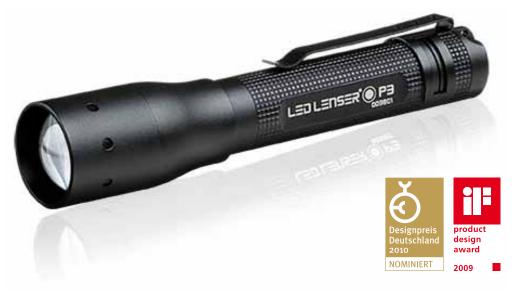

LED LENSER P3 is the twin brother of LED LENSER P2, but due to its bigger lamp head, it has an increased beam distance. Speed Focus allows for quick transition from circular low beam to focused long-distance light. The ergonomically perfect clip is as convincing as the lamp s battery concept: One inexpensive alkaline battery (AAA micro cell) supplies power for many hours of light.

Included in delivery: battery, supporting loop, Pouch, Clip

Item No. 8403 Blister No. 8603

<sup>\*</sup> Luminous flux (lumens) resp. max. beam distance (meters) in the brightest function when switching on with one fresh alkaline battery. Average values that may vary ± 15 % depending on type of chip and hattery.