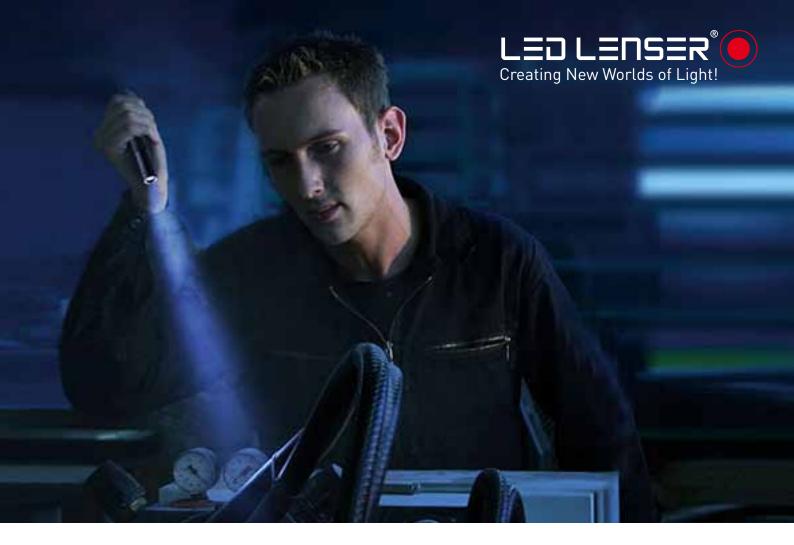

The LED LENSER P4 does a good job for engineers and technicians. It can be attached to shirt or workwear as fast as lightning and weighs so little that you ll hardly notice it. You can easily focus the lamp: simply turn the lamp head. The P4 is operated with two standard, inexpensive AAA micro cells.