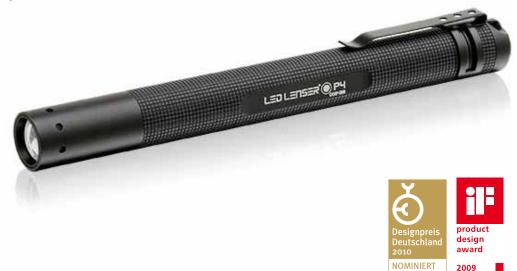

Baby-sized light bar for pros

| LED            | High End LED  |
|----------------|---------------|
| Length         | 140 mm        |
| Weight         | 60 g          |
| Luminous flux  | 20 lm*        |
| Batteries      | 2 x AAA 1,5 V |
| Energy tank    | 3,6 Wh        |
| Burning life   | 3,5 h**       |
| Beam distance  | 27 m*         |
| Technical Data |               |

The LED LENSER P4 does a good job for engineers and technicians. It can be attached to shirt or workwear as fast as lightning and weighs so little that you ll hardly notice it. You can easily focus the lamp: simply turn the lamp head. The P4 is operated with two standard, inexpensive AAA micro cells.

Included in delivery: batteries, supporting loop, Pouch, Clip

Item No. 8404 Blister No. 8604

<sup>\*</sup> Luminous flux (lumens) resp. max. beam distance (meters) in the brightest function when switching on with new set of fresh alkaline batteries. Average values, may vary ± 15% depending on the proof chip and batteries.