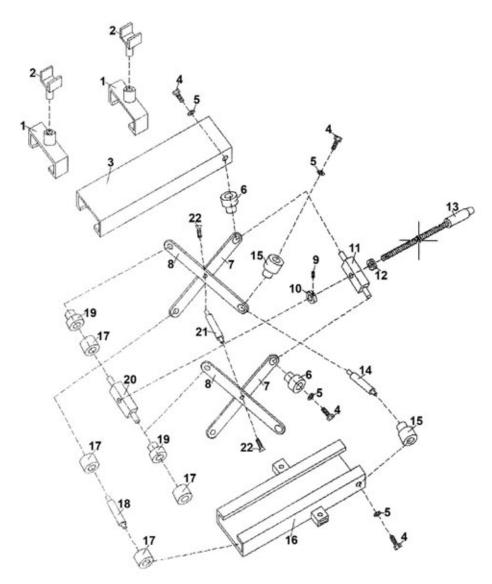

## Parts Information: Scissor Stand for Motorcycles 300kg Model No: MC5905.V2

| Item | Part No.      | Description                       |
|------|---------------|-----------------------------------|
| 1    | MC5905.V2-01A | SLIDING SUPPORTS 60mm             |
| 1    | MC5905.V2-01B | SLIDING SUPPORT 80mm              |
| 1    | MC5905.V2-01C | SLIDING SUPPORT 100mm             |
| 2    | MC5905.V2-02A | SUPPORT PIN 60mm                  |
| 2    | MC5905.V2-02B | SUPPORT PIN 80mm                  |
| 2    | MC5905.V2-02C | SUPPORT PIN 100mm                 |
| 3    | MC5905.V2-03  | TOP BASE                          |
| 4    | SS816.S       | HEX HEAD SET SCREW M8x16mm SINGLE |
| 5    | MC5905.V2-05  | RETAINING RING                    |
| 6    | MC5905.V2-06  | SPACER                            |
| 7    | MC5905.V2-07  | ROD                               |
| 8    | MC5905.V2-08  | ROD                               |
| 9    | GSM612.S      | GRUB SCREW M6x12 (SINGLE)         |

| Item | Part No.     | Description                                 |
|------|--------------|---------------------------------------------|
| 10   | MC5905.V2-10 | SPACER                                      |
| 11   | MC5905.V2-11 | SHAFT                                       |
| 12   | B/51103      | BEARING RACE 51103                          |
| 13   | MC5905.V2-13 | SCREW ROD                                   |
| 14   | MC5905.V2-14 | SHAFT                                       |
| 15   | MC5905.V2-15 | SPACER                                      |
| 16   | MC5905.V2-16 | BOTTOM BASE                                 |
| 17   | MC5905.V2-17 | WHEEL 35X22X17                              |
| 18   | MC5905.V2-18 | WHEEL SHAFT                                 |
| 19   | MC5905.V2-19 | SPACER                                      |
| 20   | MC5905.V2-20 | SHAFT                                       |
| 21   | MC5905.V2-21 | SHAFT                                       |
| 22   | MSC615.S     | CSK PHILLIPS MACHINE SCREW M6x15<br>(SINGLE |