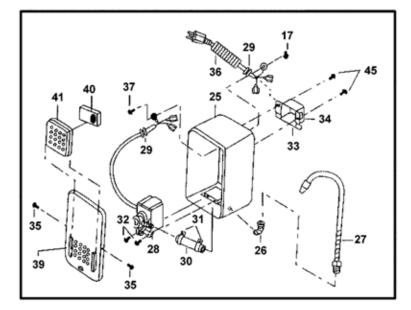

## Parts Information: Parts Cleaning Tank Model No: SM19.V2

| Item         | Part No.    | Description                                |
|--------------|-------------|--------------------------------------------|
| 1            | SM19.V2-01  | TANK                                       |
| 4            | SM19.V2-04  | COVER                                      |
| 9, 10,<br>11 | SM19.V2-06  | SAFETY LEVER COMPLETE                      |
| 17           | SN4.S       | STEEL NUT M4 ZINC DIN934 (SINGLE)          |
| 18           | SM19.V2-18  | O-RING                                     |
| 19           | SM19.V2-19  | PLUG                                       |
| 20           | SM19.V2-20  | SHELF                                      |
| 21           | SM20.V3-21  | LEG                                        |
| 22           | MSP612.S    | MACHINE SCREW PAN HEAD PHILLIPS<br>M6x12mm |
| 23           | SWM6.S      | SPRING WASHER M6 ZINC (SINGLE)             |
| 24           | SN6.S       | STEEL NUT M6 ZINC DIN934 (SINGLE)          |
| 25, 26       | SM20.V3-25  | PUMP HOUSING                               |
| 27           | SM40D.V2-18 | FLEXIBLE PIPE                              |
| 28           | SM21.V3-28  | PUMP                                       |

| Item | Part No.    | Description                     |
|------|-------------|---------------------------------|
| 29   | SM40D.V2-20 | WIRE CLAMP                      |
| 30   | SM20.V3-30  | HOSE 15mm x 20mm x 55mm         |
| 31   | SM19.V2-31  | HOSE CLAMP                      |
| 32   | SM19.V2-32  | RD HEAD S/T SCREW M4.8 X 15     |
| 33   | SM40D.V2-22 | SWITCH BOX                      |
| 34   | SM40D.V2-21 | SWITCH                          |
| 35   | SM19.V2-35  | RD HEAD S/T SCREW M4X11         |
| 37   | GSM610.S    | GRUB SCREW M6x10 (SINGLE)       |
| 39   | SM19.V2-39  | PUMP HOUSING COVER              |
| 40   | SM40D.V2-09 | FILTER                          |
| 41   | SM40D.V2-08 | FILTER COVER                    |
| 42   | SM19.V2-42  | SHELF, INTERNAL                 |
|      | SM19.V2-43  | LEG, INTERNAL SHELF (NOT SHOWN) |
| 44   | SM40.V2-02  | BASKET                          |
| 45   | SM19.V2-45  | RD HEAD S/T SCREW M4X12         |