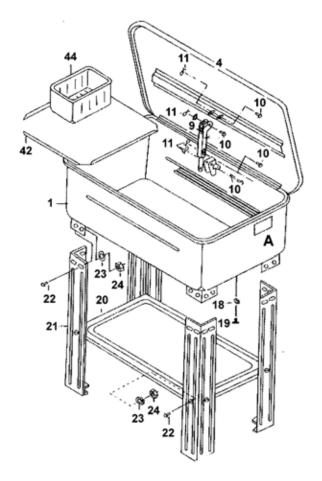

## Parts Information: Parts Cleaning Tank Model No: SM19.V2

| Item         | Part No.    | Description                                |
|--------------|-------------|--------------------------------------------|
| 1            | SM19.V2-01  | TANK                                       |
| 4            | SM19.V2-04  | COVER                                      |
| 9, 10,<br>11 | SM19.V2-06  | SAFETY LEVER COMPLETE                      |
| 17           | SN4.S       | STEEL NUT M4 ZINC DIN934 (SINGLE)          |
| 18           | SM19.V2-18  | O-RING                                     |
| 19           | SM19.V2-19  | PLUG                                       |
| 20           | SM19.V2-20  | SHELF                                      |
| 21           | SM20.V3-21  | LEG                                        |
| 22           | MSP612.S    | MACHINE SCREW PAN HEAD PHILLIPS<br>M6x12mm |
| 23           | SWM6.S      | SPRING WASHER M6 ZINC (SINGLE)             |
| 24           | SN6.S       | STEEL NUT M6 ZINC DIN934 (SINGLE)          |
| 25, 26       | SM20.V3-25  | PUMP HOUSING                               |
| 27           | SM40D.V2-18 | FLEXIBLE PIPE                              |
| 28           | SM21.V3-28  | PUMP                                       |

| Item | Part No.    | Description                     |
|------|-------------|---------------------------------|
| 29   | SM40D.V2-20 | WIRE CLAMP                      |
| 30   | SM20.V3-30  | HOSE 15mm x 20mm x 55mm         |
| 31   | SM19.V2-31  | HOSE CLAMP                      |
| 32   | SM19.V2-32  | RD HEAD S/T SCREW M4.8 X 15     |
| 33   | SM40D.V2-22 | SWITCH BOX                      |
| 34   | SM40D.V2-21 | SWITCH                          |
| 35   | SM19.V2-35  | RD HEAD S/T SCREW M4X11         |
| 37   | GSM610.S    | GRUB SCREW M6x10 (SINGLE)       |
| 39   | SM19.V2-39  | PUMP HOUSING COVER              |
| 40   | SM40D.V2-09 | FILTER                          |
| 41   | SM40D.V2-08 | FILTER COVER                    |
| 42   | SM19.V2-42  | SHELF, INTERNAL                 |
|      | SM19.V2-43  | LEG, INTERNAL SHELF (NOT SHOWN) |
| 44   | SM40.V2-02  | BASKET                          |
| 45   | SM19.V2-45  | RD HEAD S/T SCREW M4X12         |