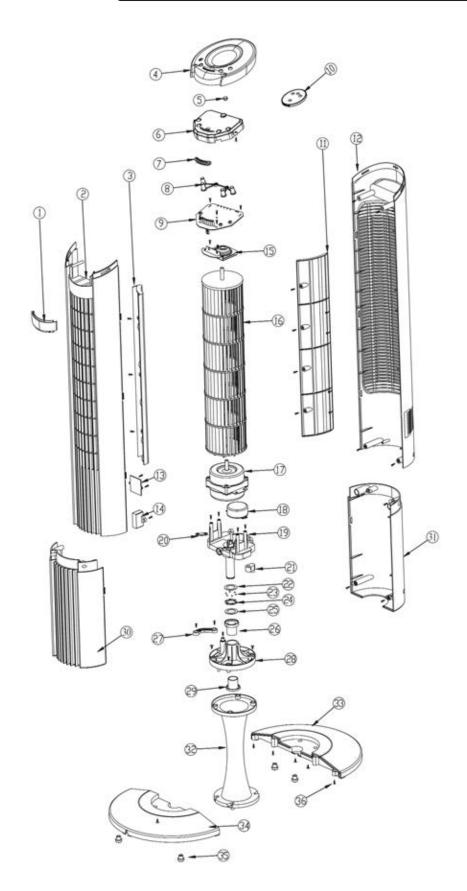

## Oscillating Tower Fan 3-Speed 42" 230V **Model No: STF42**

| 1  | STF42.01   | LAMP COVER               |
|----|------------|--------------------------|
| 2  | STF42.02   | FRONT GRILLE             |
| 3  | STF42.03   | FRONT AIR DEFLECTOR      |
| 4  | STF42.04   | TOP COVER                |
| 5  | STF42.05   | MAGNET                   |
| 6  | STF42.06   | PCB COVER                |
| 7  | STF42.07   | PC LAMP COVER            |
| 8  | STF42.08   | BUTTON SELECTOR          |
| 9  | STF42.09   | PCB BOARD                |
| 10 | STF42.10   | REMOTE CONTROL UNIT      |
|    | STF42.10-1 | BACK COVER (c/w BATTERY) |
| 11 | STF42.11   | REAR AIR DEFLECTOR       |
| 12 | STF42.12   | REAR GRILLE              |
| 13 | STF42.13   | CAPACITOR COVER          |
| 14 | STF42.14   | CAPACITOR                |
| 15 | STF42.15   | BLADE HOLDER             |
| 16 | STF42.16   | BLADE                    |
| 17 | STF42.17   | MOTOR                    |
| 18 | STF42.18   | SYNCHRONUS MOTOR         |
| 19 | STF42.19   | MOTOR HOLDER             |

| Item | Part No. | Description        |
|------|----------|--------------------|
| 20   | STF42.20 | WIRE CLAMP         |
| 21   | STF42.21 | AXLE HANDLE        |
| 22   | STF42.22 | WASHER             |
| 23   | STF42.23 | BALL BEARING       |
| 24   | STF42.24 | BEARING COVER      |
| 25   | STF42.25 | WASHER             |
| 26   | STF42.26 | AXLE SLEEVE        |
| 27   | STF42.27 | CRANK              |
| 28   | STF42.28 | SWIVEL BASE        |
| 29   | STF42.29 | AXLE SLEEVE        |
| 30   | STF42.30 | LOWER FRONT GRILLE |
| 31   | STF42.31 | LOWER REAR GRILLE  |
| 32   | STF42.32 | UPRIGHT SUPPORT    |
| 33   | STF42.33 | REAR BASE          |
| 34   | STF42.34 | FRONT BASE         |
| 35   | STF42.35 | BASE FOOT          |
| 36   | STF42.36 | BASE SCREW         |