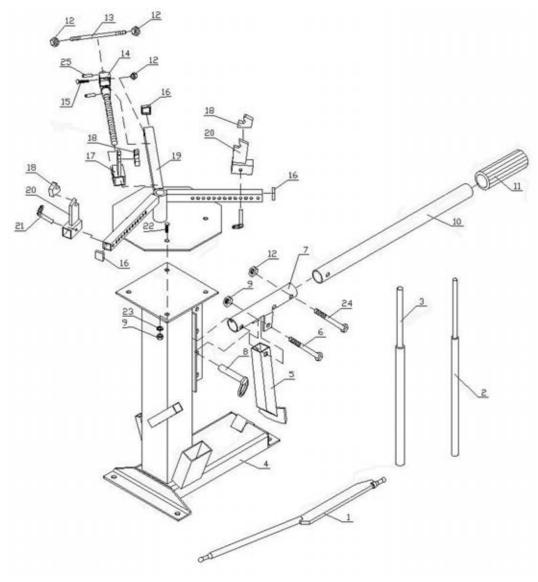

## **Motorcycle & Mini Tyre Changer** Model No: TC965.V2

| Item | Part No.  | Description                         |
|------|-----------|-------------------------------------|
| 1    | TC965.01  | TYRE BAR                            |
| 2    | TC965.02  | POST (SMALL)                        |
| 3    | TC965.03  | POST (LARGE)                        |
| 4    | TC965.04  | STAND ASS'Y                         |
| 5    | TC965.05  | SUPPORT                             |
| 6    | HHB1265.S | HEX HEAD BOLT M12x65mm SINGLE       |
| 7    | TC965.07  | HANDLE SOCKET                       |
| 8    | TC965.08  | PIN ASS'Y                           |
| 9    | NLN12.S   | NYLOC NUT M12 ZINC DIN 985 (SINGLE) |
| 10   | TC965.10  | HANDLE                              |
| 11   | TC965.11  | HANDLE GRIP                         |
| 12   | NLN10.S   | NYLOC NUT M10 ZINC (SINGLE)         |
| 13   | TC965.13  | SHAFT                               |
| 14   | TC965.14  | CONNECTOR ASS'Y                     |

| Item | Part No.    | Description                        |
|------|-------------|------------------------------------|
| 15   | SS1045.S    | HEX HEAD SET SCREW M10x45mm SINGLE |
| 16   | TC965.16    | END CAP                            |
| 17   | TC965.17    | MOVING SET                         |
|      | TC965.V2-17 | MOVING SET (NOT SHOWN)             |
| 18   | TC965.18    | PLASTIC COVER                      |
| 19   | TC965.V2-19 | ADJUSTING BAR                      |
| 20   | TC965.20    | CLAMP                              |
| 21   | TC965.21    | LOCK PIN                           |
| 22   | SS1225.S    | HEX HEAD SET SCREW M12x25mm SINGLE |
| 23   | FWM12.S     | FLAT WASHER M12 SINGLE             |
| 24   | HHB1055.S   | HEX HEAD BOLT M10x55mm SINGLE      |
| 25   | TC965.25    | SPRING PIN M6.4 X 22               |
|      | TC965.26    | THREADED ROD (NOT SHOWN)           |