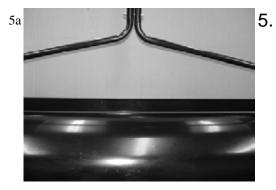

#### **Assembly Instructions**

. Fit the Scraper to the Drawbar assembly using the 40mm Coach Bolts and Nuts. Ensure that the scraper just clears the Roller before tightening the Nuts.

Tighten all Nuts and Bolts.