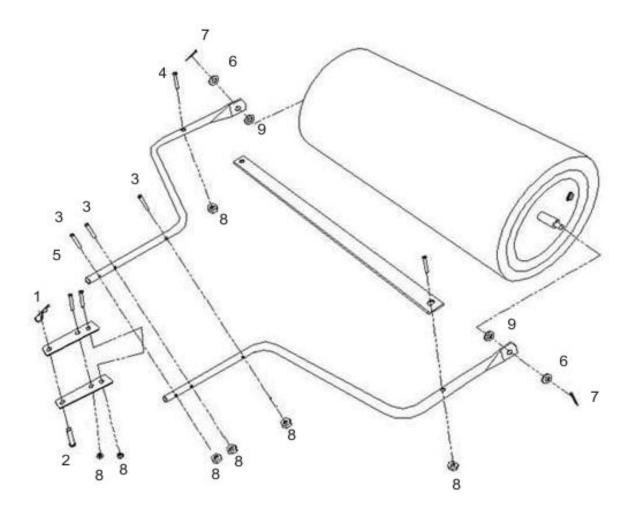

### www.thehandy.co.uk

Before use please read & understand this manual, paying particular attention to the safety instructions.

1

| No. | Part No. | Description     | QTY |
|-----|----------|-----------------|-----|
| 1   | TH160-1  | R Pin           | 1   |
| 2   | TH160-2  | Towing Bolt     | 1   |
| 3   | TH160-3  | Bolt 70mm       | 3   |
| 4   | TH160-4  | Coach Bolt 40mm | 2   |
| 5   | TH160-5  | Bolt 55mm       | 2   |
| 6   | TH160-6  | Washer          | 2   |
| 7   | TH166-7  | Split Pin       | 2   |
| 8   | TH160-8  | Nut             | 7   |
| 9   | TH160-9  | Plastic Bush    | 2   |

#### **Assembly Instructions**

. Insert a Plastic Bush onto the inside of the Drawbar.

Place the Bush and Drawbar onto the Roller Shaft. The Bush should be between the Drawbar and the Roller Shaft, as shown.

Secure with a Washer and Split Pin. Repeat for the other side.

Loosely fit the three 70mm Bolts and Nuts through both parts of the Drawbar, as shown.

Fit the two Clevis Jaws to the Drawbar using two 55mm Bolts and Nuts, ensuring that the Bolts are between the two front 70mm Bolts and the two Drawbar parts, as shown.

#### **Assembly Instructions**

. Fit the Scraper to the Drawbar assembly using the 40mm Coach Bolts and Nuts. Ensure that the scraper just clears the Roller before tightening the Nuts.

Tighten all Nuts and Bolts.

Insert the Towing Pin and secure with the R-Clip, as shown.

The Roller may be filled with water or sand by removing the Fill/Drain plug, filling with the required amount and replacing the plug. If using water the Roller will need to be drained before winter storage, in order to avoid frost damage. To order spare parts and see the complete range of garden machinery and garden equipment from Handy, visit: