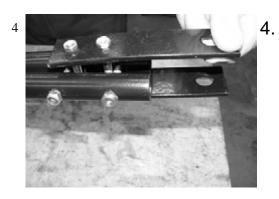

Secure with a Washer and Split Pin. Repeat for the other side.

Loosely fit the three 70mm Bolts and Nuts through both parts of the Drawbar, as shown.

Fit the two Clevis Jaws to the Drawbar using two 55mm Bolts and Nuts, ensuring that the Bolts are between the two front 70mm Bolts and the two Drawbar parts, as shown.