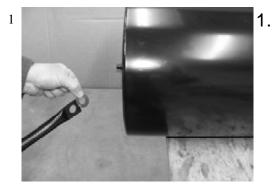

#### **Assembly Instructions**

. Insert a Plastic Bush onto the inside of the Drawbar.

Place the Bush and Drawbar onto the Roller Shaft. The Bush should be between the Drawbar and the Roller Shaft, as shown.