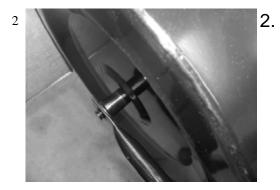

#### **Assembly Instructions**

. Insert a Plastic Bush onto the inside of the Drawbar.

Place the Bush and Drawbar onto the Roller Shaft. The Bush should be between the Drawbar and the Roller Shaft, as shown.

Secure with a Washer and Split Pin. Repeat for the other side.

Loosely fit the three 70mm Bolts and Nuts through both parts of the Drawbar, as shown.

Fit the two Clevis Jaws to the Drawbar using two 55mm Bolts and Nuts, ensuring that the Bolts are between the two front 70mm Bolts and the two Drawbar parts, as shown.