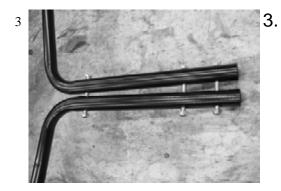

#### **Assembly Instructions**

. Insert a Plastic Bush onto the inside of the Drawbar.

Place the Bush and Drawbar onto the Roller Shaft. The Bush should be between the Drawbar and the Roller Shaft, as shown.

Secure with a Washer and Split Pin. Repeat for the other side.

Loosely fit the three 70mm Bolts and Nuts through both parts of the Drawbar, as shown.

Fit the two Clevis Jaws to the Drawbar using two 55mm Bolts and Nuts, ensuring that the Bolts are between the two front 70mm Bolts and the two Drawbar parts, as shown.