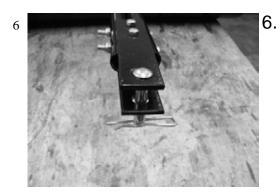

Secure with a Washer and Split Pin. Repeat for the other side.

Loosely fit the three 70mm Bolts and Nuts through both parts of the Drawbar, as shown.

Fit the two Clevis Jaws to the Drawbar using two 55mm Bolts and Nuts, ensuring that the Bolts are between the two front 70mm Bolts and the two Drawbar parts, as shown.

#### **Assembly Instructions**

. Fit the Scraper to the Drawbar assembly using the 40mm Coach Bolts and Nuts. Ensure that the scraper just clears the Roller before tightening the Nuts.

Tighten all Nuts and Bolts.

Insert the Towing Pin and secure with the R-Clip, as shown.

The Roller may be filled with water or sand by removing the Fill/Drain plug, filling with the required amount and replacing the plug. If using water the Roller will need to be drained before winter storage, in order to avoid frost damage. To order spare parts and see the complete range of garden machinery and garden equipment from Handy, visit: