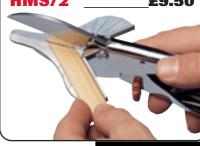

## HAND MITRE

Chrome vanadium shears. For perfect mitre cuts of mouldings, beadings and weatherseals. Can be used on mouldings up to 10mm thick. Ideal for use with delicate dolls house mouldings.

HM/SHEAR \_\_\_\_\_£31.50
Spare blade for shears

**HMS/1 £9.50** Spare alloy wing for shears

HMS/2 \_\_\_\_\_£9.50