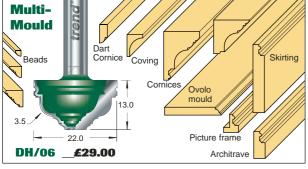

## **DOLLS HOUSE SET**

**Available in 1/4" and 8mm shanks** 

This range of miniature cutters is designed to suit dolls house requirements at 1:12 scale and for all types of miniature or small scale work. It is advisable that the router is held inverted in a table with a small aperture in the table and fence. Moulds are machined on a wide piece of stock and

then cut off using a mini circular saw. Extra care must be taken when setting-up to ensure the required

mould is created.

- Tungsten Carbide Tipped.
- Produce 1:12 scale moulds.
- Supplied in a storage case.
- Cutters are available individually with 1/4" and 8mm shanks. All dimensions shown in millimetres.