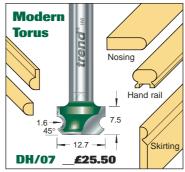

## 12 Piece

## **DOLLS HOUSE SET**

**Available in 1/4" and 8mm shanks** 

This range of miniature cutters is designed to suit dolls house requirements at 1:12 scale and for all types of miniature or small scale work. It is advisable that the router is held inverted in a table with a small aperture in the table and fence. Moulds are machined on a wide piece of stock and

then cut off using a mini circular saw. Extra care must be taken when setting-up to ensure the required

mould is created.

- Tungsten Carbide Tipped.
- Produce 1:12 scale moulds.
- Supplied in a storage case.
- Cutters are available individually with 1/4" and 8mm shanks. All dimensions shown in millimetres.