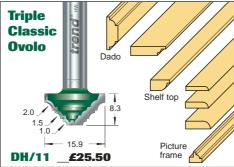

## 12 Piece

## **DOLLS HOUSE SET**

**Available in 1/4" and 8mm shanks** 

This range of miniature cutters is designed to suit dolls house requirements at 1:12 scale and for all types of miniature or small scale work. It is advisable that the router is held inverted in a table with a small aperture in the table and fence. Moulds are machined on a wide piece of stock and

then cut off using a mini circular saw. Extra care must be taken when setting-up to ensure the required

mould is created.

- Tungsten Carbide Tipped.
- Produce 1:12 scale moulds.
- Supplied in a storage case.
- Cutters are available individually with 1/4" and 8mm shanks. All dimensions shown in millimetres.