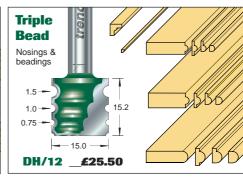

## **DOLLS HOUSE SET**

**Available in 1/4" and 8mm shanks** 

This range of miniature cutters is designed to suit dolls house requirements at 1:12 scale and for all types of miniature or small scale work. It is advisable that the router is held inverted in a table with a small aperture in the table and fence. Moulds are machined on a wide piece of stock and

then cut off using a mini circular saw. Extra care must be taken when setting-up to ensure the required

mould is created.

- Tungsten Carbide Tipped.
- Produce 1:12 scale moulds.
- Supplied in a storage case.
- Cutters are available individually with 1/4" and 8mm shanks. All dimensions shown in millimetres.