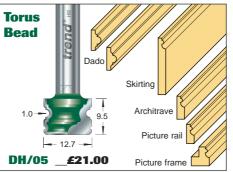

## **DOLLS HOUSE SET**

**Available in 1/4" and 8mm shanks** 

This range of miniature cutters is designed to suit dolls house requirements at 1:12 scale and for all types of miniature or small scale work. It is advisable that the router is held inverted in a table with a small aperture in the table and fence. Moulds are machined on a wide piece of stock and

then cut off using a mini circular saw. Extra care must be taken when setting-up to ensure the required

mould is created.

- Tungsten Carbide Tipped.
- Produce 1:12 scale moulds.
- Supplied in a storage case.
- Cutters are available individually with 1/4" and 8mm shanks. All dimensions shown in millimetres.