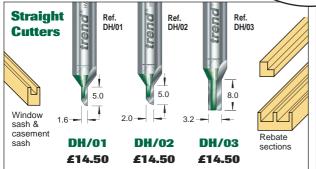

## **DOLLS HOUSE SET**

**Available in 1/4" and 8mm shanks** 

This range of miniature cutters is designed to suit dolls house requirements at 1:12 scale and for all types of miniature or small scale work. It is advisable that the router is held inverted in a table with a small aperture in the table and fence. Moulds are machined on a wide piece of stock and

then cut off using a mini circular saw. Extra care must be taken when setting-up to ensure the required

mould is created.

- Tungsten Carbide Tipped.
- Produce 1:12 scale moulds.
- Supplied in a storage case.
- Cutters are available individually with 1/4" and 8mm shanks. All dimensions shown in millimetres.