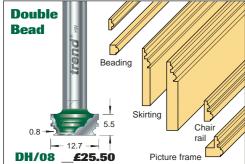

## 12 Piece

## **DOLLS HOUSE SET**

**Available in 1/4" and 8mm shanks** 

This range of miniature cutters is designed to suit dolls house requirements at 1:12 scale and for all types of miniature or small scale work. It is advisable that the router is held inverted in a table with a small aperture in the table and fence. Moulds are machined on a wide piece of stock and

then cut off using a mini circular saw. Extra care must be taken when setting-up to ensure the required

mould is created.

- Tungsten Carbide Tipped.
- Produce 1:12 scale moulds.
- Supplied in a storage case.
- Cutters are available individually with 1/4" and 8mm shanks. All dimensions shown in millimetres.