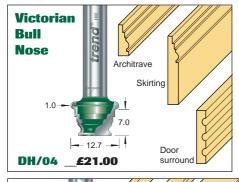

## **DOLLS HOUSE SET**

**Available in 1/4" and 8mm shanks** 

This range of miniature cutters is designed to suit dolls house requirements at 1:12 scale and for all types of miniature or small scale work. It is advisable that the router is held inverted in a table with a small aperture in the table and fence. Moulds are machined on a wide piece of stock and

then cut off using a mini circular saw. Extra care must be taken when setting-up to ensure the required

mould is created.

- Tungsten Carbide Tipped.
- Produce 1:12 scale moulds.
- Supplied in a storage case.
- Cutters are available individually with 1/4" and 8mm shanks. All dimensions shown in millimetres.