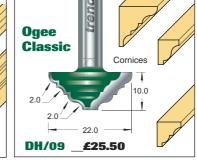

## **DOLLS HOUSE SET**

**Available in 1/4" and 8mm shanks** 

This range of miniature cutters is designed to suit dolls house requirements at 1:12 scale and for all types of miniature or small scale work. It is advisable that the router is held inverted in a table with a small aperture in the table and fence. Moulds are machined on a wide piece of stock and

then cut off using a mini circular saw. Extra care must be taken when setting-up to ensure the required

mould is created.

- Tungsten Carbide Tipped.
- Produce 1:12 scale moulds.
- Supplied in a storage case.
- Cutters are available individually with 1/4" and 8mm shanks. All dimensions shown in millimetres.