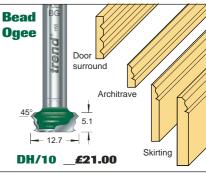

## **DOLLS HOUSE SET**

**Available in 1/4" and 8mm shanks** 

This range of miniature cutters is designed to suit dolls house requirements at 1:12 scale and for all types of miniature or small scale work. It is advisable that the router is held inverted in a table with a small aperture in the table and fence. Moulds are machined on a wide piece of stock and

then cut off using a mini circular saw. Extra care must be taken when setting-up to ensure the required

mould is created.

- Tungsten Carbide Tipped.
- Produce 1:12 scale moulds.
- Supplied in a storage case.
- Cutters are available individually with 1/4" and 8mm shanks. All dimensions shown in millimetres.