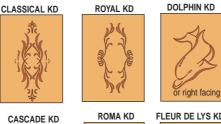

#### **Kitchen Door Designs**

Six styles of templates for kitchen doors. The Royal, Cascade & Roma designs can also be enhanced by the addition of one of the two large sized rosette designs.

FRAME FOR KITCHEN DOOR DESIGN Size External: \_\_\_\_\_850 x 400mm Size Internal: 500 x 250mm

| Approximate carving time: |        |
|---------------------------|--------|
| KD designs                | 5 mins |
| Rosette designs           | 3 mins |

| Template style  | Carving<br>size (mm)             | No. of templates | Order Ref. | Price  |
|-----------------|----------------------------------|------------------|------------|--------|
| Classical       | 440 x 185                        | 2                | RCT/KD/C   | £25.00 |
| Royal           | 385 x 190                        | 2                | RCT/KD/R   | £25.00 |
| Cascade         | 365 x 210                        | 1                | RCT/KD/CC* | £12.50 |
| Roma            | 375 x 200                        | 1                | RCT/KD/RM  | £20.50 |
| Dolphin         | 200 x 290                        | 4                | RCT/KD/DO  | £42.00 |
| Fleur<br>de Lys | 180 x 250                        | 4                | RCT/KD/FD▲ | £42.00 |
| Frame - f       | Frame - for kitchen door designs |                  | RCF/KD     | £13.50 |