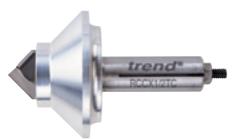

### The Cutters

The Router Carver cutter consists of a 45° engraving 'V' groove TCT cutter, housed in an aluminium cone shaped bearing guide. The cutter depth is fully adjustable to vary carving effect and allows for any variance after re-sharpening. The 8mm shank Router Carver must be used in a professional router with an 8mm collet facility and base aperture of minimum 40mm. The 1/2" shank Router Carver must be used with a 1/2" collet facility and at least a 45mm diameter aperture. Always make trial cuts on a waste piece of material first.

| Description           | Order Ref  | Price  |
|-----------------------|------------|--------|
| Router Carver Cutter: |            |        |
| 8mm shank             | RCCX8MMTC  | £46.00 |
| 1/2" shank            | RCCX1/2TC  | £50.00 |
| 12mm shank            | RCCX12MMTC | £50.00 |