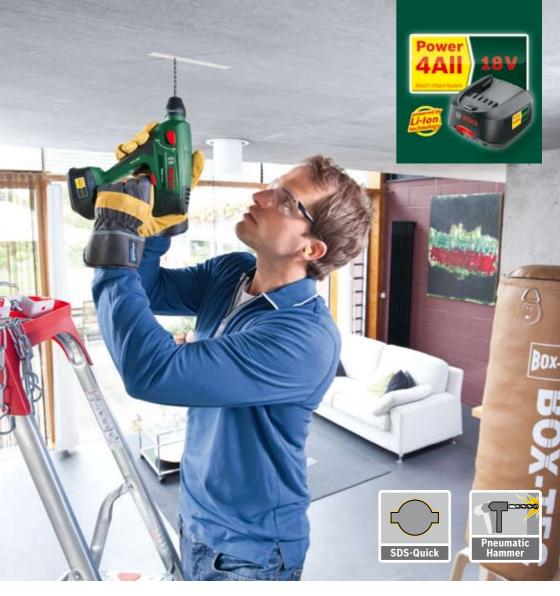

## Maximum versatility, maximum power:

Cordless Rotary Hammer
Uneo Maxx\*

The 18 Volt Cordless Rotary Hammer Uneo Maxx with lithium-ion technology drills into concrete without any problems because its pneumatic hammer mechanism hammers the drill bit into even the hardest concrete virtually all by itself. And, of course, it also drills and drives screws into any other surface.

#### **Technical features:**

- Compact, lightweight, handy with maximum power and maximum comfort for simply everything: hammers, drills, and drives screws
- Maximum impact force due to pneumatic hammer mechanism
- ▶ SDS-Quick for easy drill bit changes

### Ideally suitable for:

- ▶ Powerful concrete drilling work
- Powerful, heavy drilling work in wood, metal and masonry
- Screwdriving work

|                               | Uneo Maxx*      |
|-------------------------------|-----------------|
| Voltage/Capacity              | 18 V/1.5 Ah     |
| Drilling diameter in concrete | 10 mm           |
| Drilling diameter in steel    | 8 mm            |
| Drilling diameter in wood     | 10 mm           |
| Screw diameter up to          | 6 mm            |
| No-load speed                 | 0 – 900 rpm     |
| Drill chuck                   | Bosch SDS-Quick |
| Impact rate                   | 0 - 5,000 bpm   |
| Single impact force**         | 0.6 J** (1.1 J) |
| Machine weight with battery   | 1.4 kg          |

The pneumatic hammer mechanism makes the Bosch Uneo Maxx a compact, powerful tool.