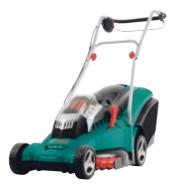

### 36 Volt/2.6 Ah

Cordless Lawnmower Rotak 43 LI No petrol, no cable, full power.