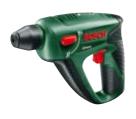

## Maximum versatility, maximum power:

Cordless Rotary Hammer
Uneo Maxx\*

The 18 Volt Cordless Rotary Hammer Uneo Maxx with lithium-ion technology drills into concrete without any problems because its pneumatic hammer mechanism hammers the drill bit into even the hardest concrete virtually all by itself. And, of course, it also drills and drives screws into any other surface.

#### **Technical features:**

- Compact, lightweight, handy with maximum power and maximum comfort for simply everything: hammers, drills, and drives screws
- Maximum impact force due to pneumatic hammer mechanism
- ▶ SDS-Quick for easy drill bit changes

### Ideally suitable for:

- ▶ Powerful concrete drilling work
- Powerful, heavy drilling work in wood, metal and masonry
- Screwdriving work

|                               | Uneo Maxx*      |
|-------------------------------|-----------------|
| Voltage/Capacity              | 18 V/1.5 Ah     |
| Drilling diameter in concrete | 10 mm           |
| Drilling diameter in steel    | 8 mm            |
| Drilling diameter in wood     | 10 mm           |
| Screw diameter up to          | 6 mm            |
| No-load speed                 | 0 – 900 rpm     |
| Drill chuck                   | Bosch SDS-Quick |
| Impact rate                   | 0 - 5,000 bpm   |
| Single impact force**         | 0.6 J** (1.1 J) |
| Machine weight with battery   | 1.4 kg          |

The pneumatic hammer mechanism makes the Bosch Uneo Maxx a compact, powerful tool.