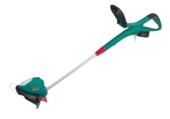

### **Cordless Grass Trimmer ART 26 LI**

The Bosch ART 26 LI makes lawn care a comfortable leisure activity. Whether you want to trim edges or cut underneath bushes: the cordless grass trimmer from Bosch has power for many hundreds of metres of neat and tidy edges.

#### **Technical features:**

- Maximum flexibility due to adjustable telescopic handle, adjustable auxiliary handle and rotating tool head
- ▶ Accurate cuts due to plant protector which ensures that a sufficient safe distance is kept at all times
- Innovative polymer blade system for energy-efficient, durable and precise cutting

### Ideally suitable for:

Powerful and durable trimming, even of long lawn edges. The flexible adjustment options give you complete control over all corners.

| L8-Volt-Set |
|-------------|

|                                        | ART 26 LI     |
|----------------------------------------|---------------|
| Voltage/Capacity                       | 18 V/1.3 Ah   |
| Cutting diameter                       | 26 cm         |
| Cutting performance per battery charge | up to 1,000 m |
| Height adjustment                      | 80 - 114 cm   |
| Cutting system                         | Polymer blade |
| Machine weight with battery            | 2.4 kg        |

The flexible blade head easily gets into corners and edges, and trims everything cleanly.