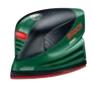

## Sands in every corner:

Whether wood or metal – you can sand everything with the Bosch PSM 18 LI: small and larger surfaces, corners and edges. Different sanding attachments are available for this compact all-rounder to ensure even more versatile use.

#### **Technical features:**

**Cordless Multi-Sander PSM 18 LI** 

- Clean sanding and polishing with Bosch micro-filter system: extracts the dust directly into the integrated micro-filter box
- Micro Velcro-type fastening system for quick and convenient sanding sheet changes, and SDS system for using different attachments
- ► Two-piece sanding plate with rotatable delta tip for optimum utilisation of the sanding paper

### Ideally suitable for:

- ▶ Sanding down window frames and wooden railings
- Sanding down and polishing furniture
- ▶ Sanding down hard-to-reach areas

|                              | PSM 18 LI           |
|------------------------------|---------------------|
| Voltage/Capacity             | 18 V/1.5 Ah         |
| Oscillation rate             | 22,000 opm          |
| Oscillating circuit diameter | 1.6 mm              |
| Sanding surface              | 104 cm <sup>2</sup> |
| Micro-filter system          | ✓                   |
| SDS sanding plate            | ✓                   |
| Machine weight with battery  | 1.3 kg              |

Convenient sanding sheet changes: really easy with the micro Velcro-type fastening system.

Clean: collects the sanding dust in the micro-filter box.