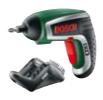

### **3.6 Volt**

#### The Ixo

Screwdriving with the world's best-selling power tool!