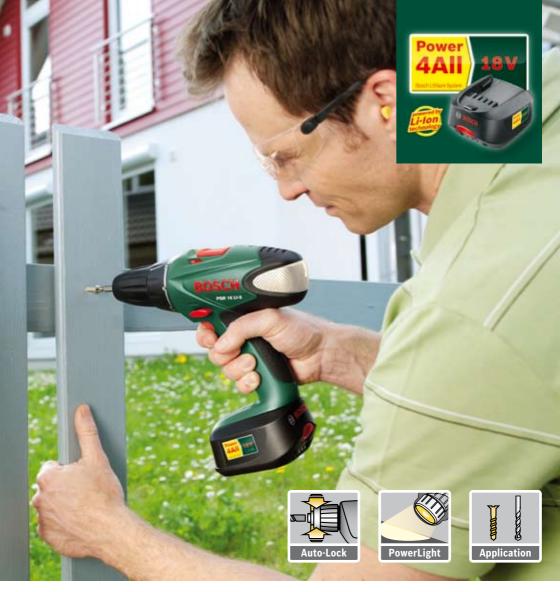

## The versatile tool with lots of power:

Cordless 2-Speed Combi Drill PSB 18 LI-2

Whether impact drilling, drilling or screwdriving: you will achieve great results every time with this powerful 18 volt cordless combi drill with lithium-ion technology from Bosch. And 30 torque settings provide the necessary fingertip control for every screw.

#### **Technical features:**

- Most handy tool in its class due to particularly lightweight, compact design
- ▶ 2-speed high-performance planetary gearbox with superior lifetime and the best power transfer
- ► Setting ring with 30 pre-selectable torque settings, plus drill setting, plus impact drill setting

### Ideally suitable for:

- Large construction/assembly projects and conversion work
- Heavy drilling work in wood, metal, masonry and concrete
- Screwdriving work

| PSB 18 LI-2               |
|---------------------------|
| 18 V/1.5 Ah               |
| 8 mm                      |
| 35/13 mm                  |
| 15/12 mm                  |
|                           |
| 0 - 400 rpm/0 - 1,650 rpm |
| 30/48 Nm                  |
|                           |
| 30 + 2                    |
| Bosch Auto-Lock           |
| 1.8 kg                    |
|                           |

Impact drilling, drilling, screwdriving: the Bosch PSB 18 LI-2 shows the meaning of versatility.