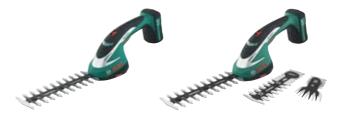

### Cordless Shrub Shear ASB 10,8 LI

Our strongest ever shrub shear for ultimate agility.

### Cordless shrub shear set ASB 10,8 LI set

3 in 1: Powerful and versatile grass shear, shrub shear or shaping tool powered by Lithium-Ion technology.

Bosch Li-Ion power is also available to you in all dimensions with garden tools: from the handy 3.6 volt Ciso through to the durable 14.4 volt grass trimmer.