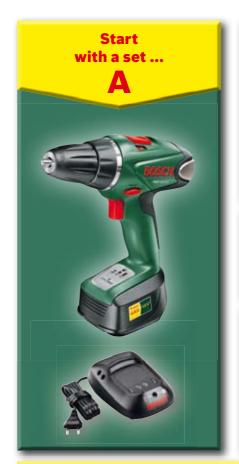

Start, for example, with a set consisting of a drill/driver, battery and charger, and then gradually add other tools of your choice – without a battery and charger. This will obviously save you a lot of money. By the way, you can tell by the "Power4All" logo which tools are family members.