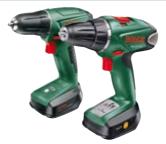

## The versatile tool with lots of power:

Cordless 2-Speed Combi Drill PSB 18 LI-2

Whether impact drilling, drilling or screwdriving: you will achieve great results every time with this powerful 18 volt cordless combi drill with lithium-ion technology from Bosch. And 30 torque settings provide the necessary fingertip control for every screw.

#### **Technical features:**

- Most handy tool in its class due to particularly lightweight, compact design
- ▶ 2-speed high-performance planetary gearbox with superior lifetime and the best power transfer
- ► Setting ring with 30 pre-selectable torque settings, plus drill setting, plus impact drill setting

### Ideally suitable for:

- Large construction/assembly projects and conversion work
- Heavy drilling work in wood, metal, masonry and concrete
- Screwdriving work

| PSB 18 LI-2               |
|---------------------------|
| 18 V/1.5 Ah               |
| 8 mm                      |
| 35/13 mm                  |
| 15/12 mm                  |
|                           |
| 0 - 400 rpm/0 - 1,650 rpm |
| 30/48 Nm                  |
|                           |
| 30 + 2                    |
| Bosch Auto-Lock           |
| 1.8 kg                    |
|                           |

Impact drilling, drilling, screwdriving: the Bosch PSB 18 LI-2 shows the meaning of versatility.