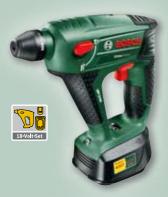

## Maximum versatility, maximum power:

Cordless Rotary Hammer
Uneo Maxx\*

The 18 Volt Cordless Rotary Hammer Uneo Maxx with lithium-ion technology drills into concrete without any problems because its pneumatic hammer mechanism hammers the drill bit into even the hardest concrete virtually all by itself. And, of course, it also drills and drives screws into any other surface.

#### **Technical features:**

- Compact, lightweight, handy with maximum power and maximum comfort for simply everything: hammers, drills, and drives screws
- Maximum impact force due to pneumatic hammer mechanism
- ▶ SDS-Quick for easy drill bit changes

### Ideally suitable for:

- ▶ Powerful concrete drilling work
- Powerful, heavy drilling work in wood, metal and masonry
- Screwdriving work

|                               | Uneo Maxx*      |
|-------------------------------|-----------------|
| Voltage/Capacity              | 18 V/1.5 Ah     |
| Drilling diameter in concrete | 10 mm           |
| Drilling diameter in steel    | 8 mm            |
| Drilling diameter in wood     | 10 mm           |
| Screw diameter up to          | 6 mm            |
| No-load speed                 | 0 – 900 rpm     |
| Drill chuck                   | Bosch SDS-Quick |
| Impact rate                   | 0 - 5,000 bpm   |
| Single impact force**         | 0.6 J** (1.1 J) |
| Machine weight with battery   | 1.4 kg          |

The pneumatic hammer mechanism makes the Bosch Uneo Maxx a compact, powerful tool.