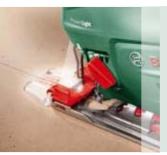

Safe, fast and tool-free: saw blade changes with Bosch SDS. Complete control of every cut: with

Bosch CutControl.