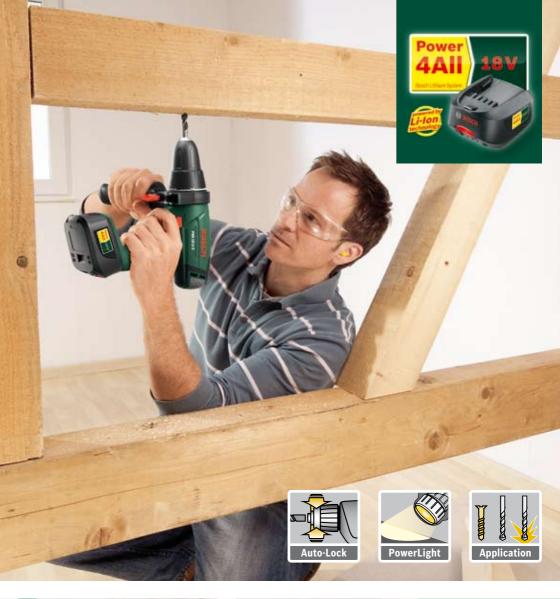

### Take the revolution into your own hands – with only one battery!

"Power4All" is the cordless system with lithium-ion technology for an entire family of Bosch tools in the house and garden! Top performance with a single, powerful 18 volt battery that fits all cordless tools in the new system: drill/driver, combi drill, rotary hammer, jigsaw, sander, light, and even grass trimmer and hedgecutter.

For you this means performance of the highest order and absolute flexibility because the versatile ways of combining the tools with the battery give you complete control over the most important work in the house and garden. And the best thing is that you can add cordless tools without a battery and charger to your Bosch 18 volt family at any time, therefore saving money.

### Simply do whatever you want.

What do you want to do first: fit the shelf or cut the hedge? Our tip: do whatever you want! Simply insert the 18 volt battery into the tool you want to use, and start working. And when you're finished with that tool: take the battery out, put it in the next tool and carry on working.