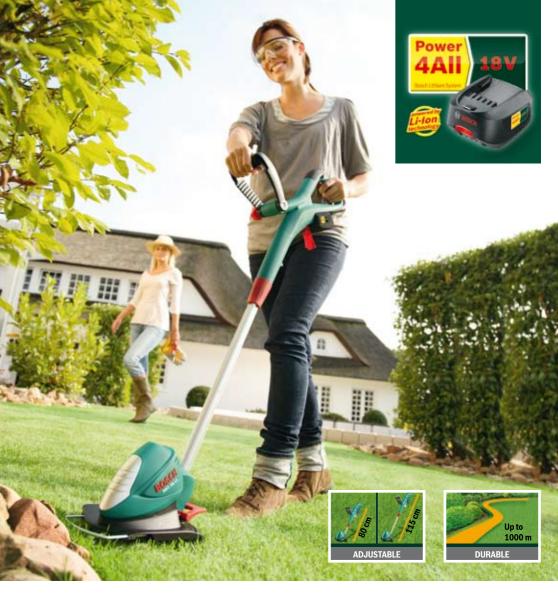

### **Cordless Grass Trimmer ART 26 LI**

The Bosch ART 26 LI makes lawn care a comfortable leisure activity. Whether you want to trim edges or cut underneath bushes: the cordless grass trimmer from Bosch has power for many hundreds of metres of neat and tidy edges.

#### **Technical features:**

- Maximum flexibility due to adjustable telescopic handle, adjustable auxiliary handle and rotating tool head
- ▶ Accurate cuts due to plant protector which ensures that a sufficient safe distance is kept at all times
- Innovative polymer blade system for energy-efficient, durable and precise cutting

### Ideally suitable for:

Powerful and durable trimming, even of long lawn edges. The flexible adjustment options give you complete control over all corners.

| L8-Volt-Set |
|-------------|

|                                        | ART 26 LI     |
|----------------------------------------|---------------|
| Voltage/Capacity                       | 18 V/1.3 Ah   |
| Cutting diameter                       | 26 cm         |
| Cutting performance per battery charge | up to 1,000 m |
| Height adjustment                      | 80 - 114 cm   |
| Cutting system                         | Polymer blade |
| Machine weight with battery            | 2.4 kg        |

The flexible blade head easily gets into corners and edges, and trims everything cleanly.