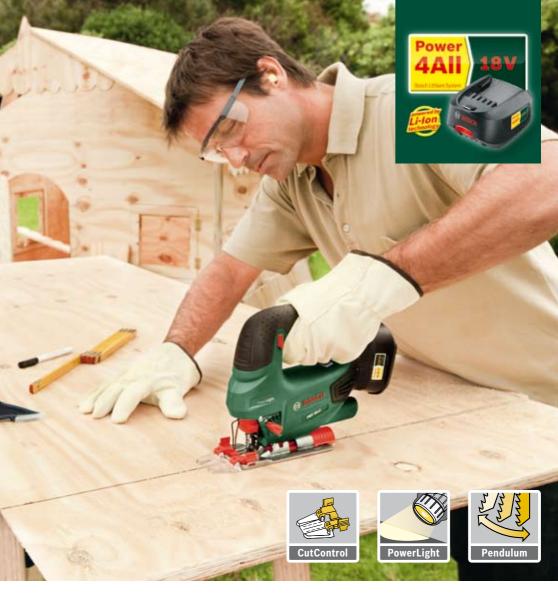

## The compact and cordless way to the precise cut:

**Cordless Jigsaw PST 18 LI** 

With the Bosch PST 18 LI you have a lithium-ion cordless jigsaw that provides an ideal combination of power, precision and compact handiness. Precise curved cuts are easy to do, and the CutControl keeps you on track when making straight cuts.

#### **Technical features:**

- Maximum precision and control with the innovative Bosch CutControl and integrated PowerLight
- ▶ Bosch Electronic and stroke rate control for an easy sawing start and material-specific working
- 4-stage orbital pendulum action for fast sawing progress and a long lifetime of the saw blade

### Ideally suitable for:

- ▶ Sawing wooden floors, panels/boards to size
- ▶ Creating your own decorations/toys
- ▶ Wall/ceiling panels
- Adjusting, correcting and fitting plastic pipes, aluminium profiles