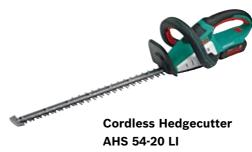

### Cordless Hedgecutters AHS 48 LI\* and AHS 52 LI

Cutting hedges without a cable has many advantages. Especially with the lightweight Bosch AHS 48 LI and AHS 52 LI because they work faster and they even enable you to complete overhead work quickly and easily. Where other hedgecutters stop working, the "Anti-Blocking" System ensures continuous cutting performance.

### **Technical features:**

- ▶ Lightweight and handy: the Bosch AHS 48 LI weighs only 2.2 kg and the AHS 52 LI only 2.3 kg
- ▶ "Anti-Blocking" System for extra cutting power
- ▶ Optimum centre of gravity and ergonomic handle spacing for comfortable and safe guidance

### Ideally suitable for:

▶ Powerful and durable cutting, even of larger and longer hedges. Work is done particularly quickly thanks to the low weight and optimum balance.

|                             | AHS 48 LI*    | AHS 52 LI                             |
|-----------------------------|---------------|---------------------------------------|
| Voltage/Capacity            | 18 V/1.3 Ah   | 18 V/1.3 Ah                           |
| Blade length                | 480 mm        | 520 mm                                |
| Tooth spacing               | 15 mm         | 15 mm                                 |
| Runtime per battery charge  | up to 50 mins | up to 50 mins                         |
| No-load stroke rate         | 2,200 spm     | 2,200 spm                             |
| Machine weight with battery | 2.2 kg        | 2.3 kg                                |
|                             |               | · · · · · · · · · · · · · · · · · · · |

Whether right or left hander: the cordless hedgecutters from Bosch are guided precisely in every position.