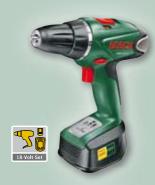

## Power and endurance in your hand:

This 18 volt cordless drill/driver enables fast drilling and screwdriving. It offers excellent handling and uses the full power of the 18 volt battery with lithium-ion technology to enable powerful work everywhere.

#### Technical features:

- Most handy tool in its class due to particularly lightweight, compact design
- ▶ 2-speed high-performance planetary gearbox with superior lifetime and the best power transfer: high power in 1st gear for screwdriving, high speed in 2nd gear for drilling
- ▶ Drives up to 300 screws non-stop with one full battery charge

### Ideally suitable for:

- Large construction/assembly projects such as furniture construction and loft conversions
- Drilling work in wood and metal
- ▶ Wall installations

|                              | PSR 18 LI-2               |
|------------------------------|---------------------------|
| Voltage/Capacity             | 18 V/1.5 Ah               |
| Screw diameter up to         | 8 mm                      |
| Drilling diameter in wood    | 35 mm                     |
| Drilling diameter in steel   | 10 mm                     |
| No-load speed (1st/2nd gear) | 0 - 400 rpm/0 - 1,250 rpm |
| Torque settings              | 25 + 1                    |
| Max. torque (soft/hard       | 25/46 Nm                  |
| screwdriving applications)   |                           |
| Drill chuck                  | Bosch Auto-Lock           |
| Machine weight with battery  | 1.45 kg                   |

Powerful drilling and screwdriving everywhere, free from cables and plug sockets.