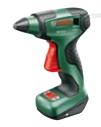

### **7.2 Volt**

The PSR 7,2 LI Lightweight, compact – but powerful screwdriving!

The small, handy sander for all surfaces and corners.

The Prio

The PKP 7,2 LI
The quick helper: cordless hot gluing anytime and anywhere.