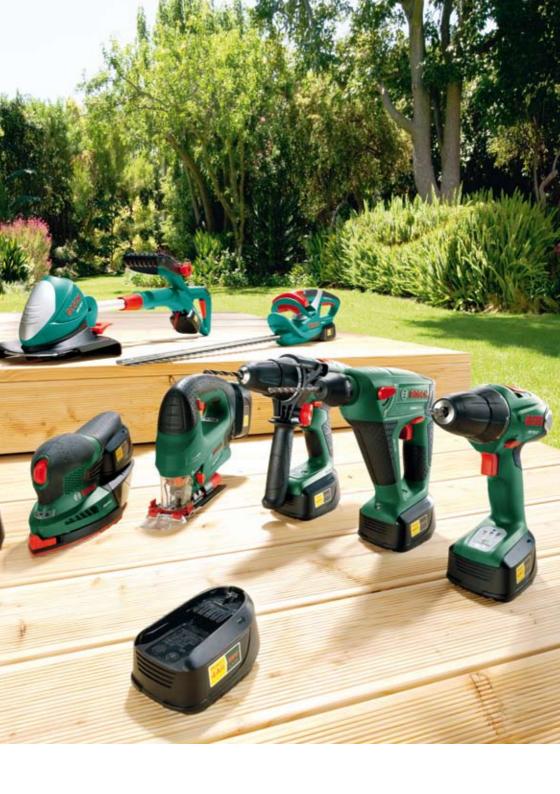

# In the house and garden.

### Simply do whatever you want.

What do you want to do first: fit the shelf or cut the hedge? Our tip: do whatever you want! Simply insert the 18 volt battery into the tool you want to use, and start working. And when you're finished with that tool: take the battery out, put it in the next tool and carry on working.

As you can see, the engineers at Bosch have once again made work a whole lot easier for do-it-yourselfers and gardening enthusiasts. Whether you want to drill, saw, or cut hedges: you too can make it easy for yourself by entering the world of the new 18 volt family from Bosch.

### Save yourself unnecessary batteries and chargers.

(except for the PSM 18 LI).

Now you can once and for all put an end to batteries and chargers that don't fit together and only unnecessarily cost money and take up space, because everyone is there for each other in the new 18 volt family from Bosch. This means one battery and one charger for all tools!

Start, for example, with a set consisting of a drill/driver, battery and charger, and then gradually add other tools of your choice – without a battery and charger. This will obviously save you a lot of money. By the way, you can tell by the "Power4All" logo which tools are family members.