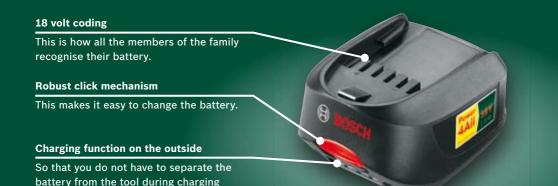

### The system batteries with lithium-ion technology.

Tools with lithium-ion technology are ready for use practically all of the time. Regardless of whether the battery is fully charged, half charged or empty – you can put it in the charging station without having to worry about it. When doing so, you can forget about self-discharge or memory effect.

### Technical features of the 18 volt battery:

- ► No memory effect, no self-discharge: always ready for use thanks to lithium-ion technology
- ► Increased lifetime thanks to Bosch Electronic Cell Protection (ECP)
- ▶ 30% more power with new PowerPacks

### Technical features of the 18 volt charger:

- ▶ 1-hour lithium-ion charging station with intelligent 'battery full' detection
- ► For all lithium-ion quick-change battery packs with voltage coding

| 18 V lithium-ion battery |                 |
|--------------------------|-----------------|
| Voltage / Capacity       | 18 V/1.5 Ah     |
| Charge time              | 100% in 60 mins |
|                          | 80% in 30 mins  |
| Weight                   | 333 g           |