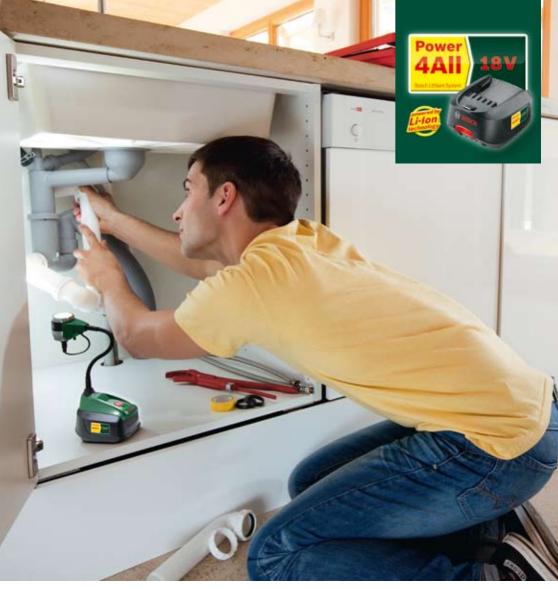

### Power For All.

Change only the tool - not the battery.

### NEW! The powerful 18 volt family with lithium-ion technology.

- One battery for all for Bosch tools in the house and garden
- 18 volt lithium-ion performance and flexibility of the highest order
- Price advantage flexibly add tools without a battery and save money

### Take the revolution into your own hands – with only one battery!

"Power4All" is the cordless system with lithium-ion technology for an entire family of Bosch tools in the house and garden! Top performance with a single, powerful 18 volt battery that fits all cordless tools in the new system: drill/driver, combi drill, rotary hammer, jigsaw, sander, light, and even grass trimmer and hedgecutter.

For you this means performance of the highest order and absolute flexibility because the versatile ways of combining the tools with the battery give you complete control over the most important work in the house and garden. And the best thing is that you can add cordless tools without a battery and charger to your Bosch 18 volt family at any time, therefore saving money.