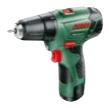

## The versatile tool with lots of power:

Cordless 2-Speed Combi Drill PSB 18 LI-2

Whether impact drilling, drilling or screwdriving: you will achieve great results every time with this powerful 18 volt cordless combi drill with lithium-ion technology from Bosch. And 30 torque settings provide the necessary fingertip control for every screw.

#### **Technical features:**

- Most handy tool in its class due to particularly lightweight, compact design
- ▶ 2-speed high-performance planetary gearbox with superior lifetime and the best power transfer
- ► Setting ring with 30 pre-selectable torque settings, plus drill setting, plus impact drill setting

### Ideally suitable for:

- Large construction/assembly projects and conversion work
- Heavy drilling work in wood, metal, masonry and concrete
- Screwdriving work

| PSB 18 LI-2               |
|---------------------------|
| 18 V/1.5 Ah               |
| 8 mm                      |
| 35/13 mm                  |
| 15/12 mm                  |
|                           |
| 0 - 400 rpm/0 - 1,650 rpm |
| 30/48 Nm                  |
|                           |
| 30 + 2                    |
| Bosch Auto-Lock           |
| 1.8 kg                    |
|                           |

Impact drilling, drilling, screwdriving: the Bosch PSB 18 LI-2 shows the meaning of versatility.