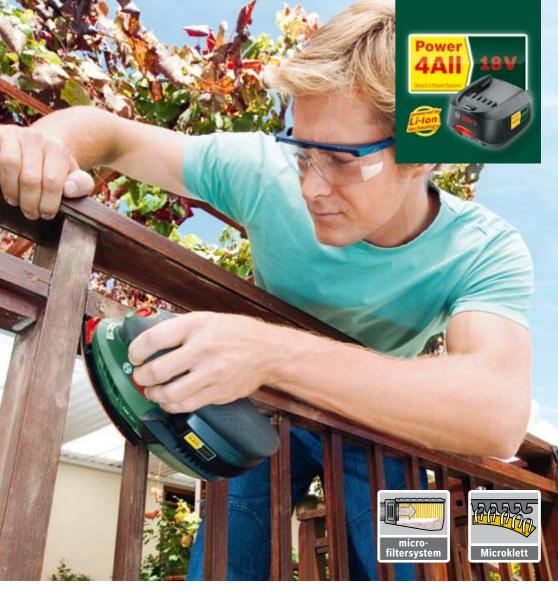

## Sands in every corner:

Whether wood or metal – you can sand everything with the Bosch PSM 18 LI: small and larger surfaces, corners and edges. Different sanding attachments are available for this compact all-rounder to ensure even more versatile use.

### Ideally suitable for:

- ▶ Sanding down window frames and wooden railings
- Sanding down and polishing furniture
- ▶ Sanding down hard-to-reach areas

|                              | PSM 18 LI           |
|------------------------------|---------------------|
| Voltage/Capacity             | 18 V/1.5 Ah         |
| Oscillation rate             | 22,000 opm          |
| Oscillating circuit diameter | 1.6 mm              |
| Sanding surface              | 104 cm <sup>2</sup> |
| Micro-filter system          | ✓                   |
| SDS sanding plate            | ✓                   |
| Machine weight with battery  | 1.3 kg              |