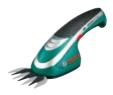

### Isio Cordless Shrub Shear

The original: lightweight and powerful.

### Isio Cordless Edging Shear

Compact and lightweight: only 500 g for comfortable working.