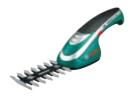

### Isio Cordless Shrub Shear

The original: lightweight and powerful.

### Isio Cordless Edging Shear

Compact and lightweight: only 500 g for comfortable working.