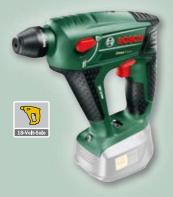

## Maximum versatility, maximum power:

Cordless Rotary Hammer
Uneo Maxx\*

The 18 Volt Cordless Rotary Hammer Uneo Maxx with lithium-ion technology drills into concrete without any problems because its pneumatic hammer mechanism hammers the drill bit into even the hardest concrete virtually all by itself. And, of course, it also drills and drives screws into any other surface.

#### **Technical features:**

- Compact, lightweight, handy with maximum power and maximum comfort for simply everything: hammers, drills, and drives screws
- Maximum impact force due to pneumatic hammer mechanism
- ▶ SDS-Quick for easy drill bit changes

### Ideally suitable for:

- ▶ Powerful concrete drilling work
- Powerful, heavy drilling work in wood, metal and masonry
- Screwdriving work

|                               | Uneo Maxx*      |
|-------------------------------|-----------------|
| Voltage/Capacity              | 18 V/1.5 Ah     |
| Drilling diameter in concrete | 10 mm           |
| Drilling diameter in steel    | 8 mm            |
| Drilling diameter in wood     | 10 mm           |
| Screw diameter up to          | 6 mm            |
| No-load speed                 | 0 – 900 rpm     |
| Drill chuck                   | Bosch SDS-Quick |
| Impact rate                   | 0 - 5,000 bpm   |
| Single impact force**         | 0.6 J** (1.1 J) |
| Machine weight with battery   | 1.4 kg          |

The pneumatic hammer mechanism makes the Bosch Uneo Maxx a compact, powerful tool.