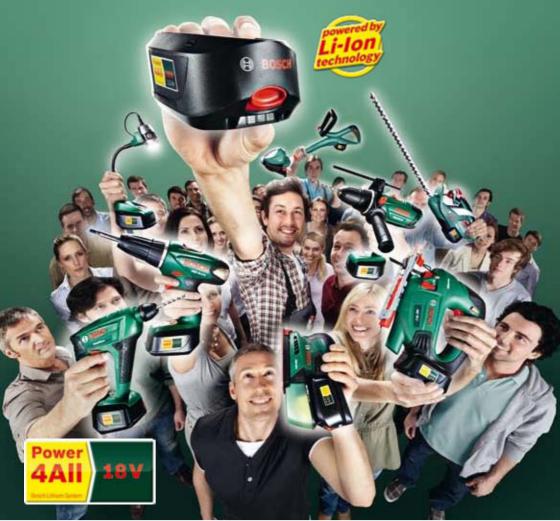

### Power For All.

Change only the tool - not the battery.

### NEW! The powerful 18 volt family with lithium-ion technology.

- One battery for all for Bosch tools in the house and garden
- 18 volt lithium-ion performance and flexibility of the highest order
- Price advantage flexibly add tools without a battery and save money

# Welcome to the family!

### Take the revolution into your own hands – with only one battery!

"Power4All" is the cordless system with lithium-ion technology for an entire family of Bosch tools in the house and garden! Top performance with a single, powerful 18 volt battery that fits all cordless tools in the new system: drill/driver, combi drill, rotary hammer, jigsaw, sander, light, and even grass trimmer and hedgecutter.

For you this means performance of the highest order and absolute flexibility because the versatile ways of combining the tools with the battery give you complete control over the most important work in the house and garden. And the best thing is that you can add cordless tools without a battery and charger to your Bosch 18 volt family at any time, therefore saving money.