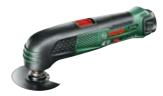

## The compact and cordless way to the precise cut:

**Cordless Jigsaw PST 18 LI** 

With the Bosch PST 18 LI you have a lithium-ion cordless jigsaw that provides an ideal combination of power, precision and compact handiness. Precise curved cuts are easy to do, and the CutControl keeps you on track when making straight cuts.

#### **Technical features:**

- Maximum precision and control with the innovative Bosch CutControl and integrated PowerLight
- ▶ Bosch Electronic and stroke rate control for an easy sawing start and material-specific working
- 4-stage orbital pendulum action for fast sawing progress and a long lifetime of the saw blade

### Ideally suitable for:

- ▶ Sawing wooden floors, panels/boards to size
- ▶ Creating your own decorations/toys
- ▶ Wall/ceiling panels
- Adjusting, correcting and fitting plastic pipes, aluminium profiles

|                             | PST 18 LI     |
|-----------------------------|---------------|
| Voltage/Capacity            | 18 V/1.5 Ah   |
| No-load stroke rate         | 0 - 2,400 spm |
| Sole plate                  | Steel         |
| Cutting depth in wood/steel | 80/10 mm      |
| Bosch Electronic            | ✓             |
| 4-stage pendulum action     | ✓             |
| Bosch SDS System            | ✓             |
| Bosch Low Vibration         | ✓             |
| Machine weight with battery | 1.9 kg        |
|                             |               |

Safe, fast and tool-free: saw blade changes with Bosch SDS. Complete control of every cut: with

Bosch CutControl.