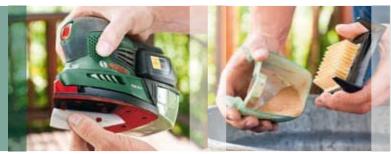

#### **Technical features:**

**Cordless Multi-Sander PSM 18 LI** 

- Clean sanding and polishing with Bosch micro-filter system: extracts the dust directly into the integrated micro-filter box
- Micro Velcro-type fastening system for quick and convenient sanding sheet changes, and SDS system for using different attachments
- ► Two-piece sanding plate with rotatable delta tip for optimum utilisation of the sanding paper

Convenient sanding sheet changes: really easy with the micro Velcro-type fastening system.

Clean: collects the sanding dust in the micro-filter box.