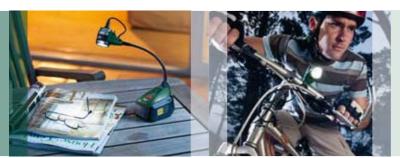

## Brilliant light everywhere:

**Cordless Multifunctional Light PML LI** 

The Bosch PML LI gives you a lot of light for hobby, sport and leisure activities wherever you need good visibility. For maximum mobility, it is completely independent of cables and plug sockets.

#### Technical features:

- ▶ High lighting power due to three high-quality LEDs (3x1 Watt)
- ▶ A practical set for optimum flexibility: with a gooseneck holder for use on a workbench or desk, a holder for bicycle handlebars (not permitted for use on public roads!), and a holder for headbands
- Without battery and charger

Whether in dark corners, on a desk or on the move: you can use the Bosch PML LI everywhere.