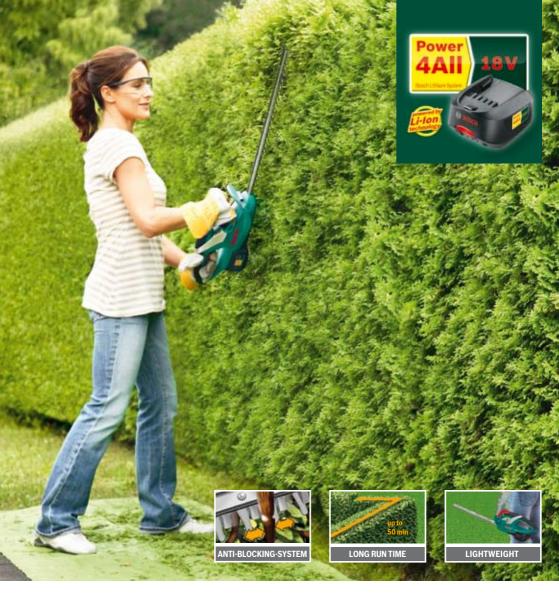

### Cordless Hedgecutters AHS 48 LI\* and AHS 52 LI

Cutting hedges without a cable has many advantages. Especially with the lightweight Bosch AHS 48 LI and AHS 52 LI because they work faster and they even enable you to complete overhead work quickly and easily. Where other hedgecutters stop working, the "Anti-Blocking" System ensures continuous cutting performance.

### **Technical features:**

- ▶ Lightweight and handy: the Bosch AHS 48 LI weighs only 2.2 kg and the AHS 52 LI only 2.3 kg
- ▶ "Anti-Blocking" System for extra cutting power
- ▶ Optimum centre of gravity and ergonomic handle spacing for comfortable and safe guidance

### Ideally suitable for:

▶ Powerful and durable cutting, even of larger and longer hedges. Work is done particularly quickly thanks to the low weight and optimum balance.

|                             | AHS 48 LI*    | AHS 52 LI                             |
|-----------------------------|---------------|---------------------------------------|
| Voltage/Capacity            | 18 V/1.3 Ah   | 18 V/1.3 Ah                           |
| Blade length                | 480 mm        | 520 mm                                |
| Tooth spacing               | 15 mm         | 15 mm                                 |
| Runtime per battery charge  | up to 50 mins | up to 50 mins                         |
| No-load stroke rate         | 2,200 spm     | 2,200 spm                             |
| Machine weight with battery | 2.2 kg        | 2.3 kg                                |
|                             |               | · · · · · · · · · · · · · · · · · · · |

Whether right or left hander: the cordless hedgecutters from Bosch are guided precisely in every position.