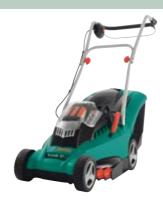

#### Cordless Lawnmower Rotak 34 LI

At last, mowing right up to the edge is easy.

#### Cordless Lawnmower Rotak 37 LI

Cordless freedom: ends the hassle of untangling the cable, destroying flower beds, risk of cutting the cable.

The powerful 36 volt cordless garden tools. You decide the task – Bosch has the right cordless tool for it. Enjoy working with them!