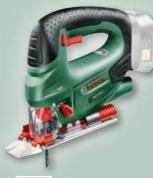

## The compact and cordless way to the precise cut:

**Cordless Jigsaw PST 18 LI** 

With the Bosch PST 18 LI you have a lithium-ion cordless jigsaw that provides an ideal combination of power, precision and compact handiness. Precise curved cuts are easy to do, and the CutControl keeps you on track when making straight cuts.

#### **Technical features:**

- Maximum precision and control with the innovative Bosch CutControl and integrated PowerLight
- ▶ Bosch Electronic and stroke rate control for an easy sawing start and material-specific working
- 4-stage orbital pendulum action for fast sawing progress and a long lifetime of the saw blade

|                             | PST 18 LI     |
|-----------------------------|---------------|
| Voltage/Capacity            | 18 V/1.5 Ah   |
| No-load stroke rate         | 0 - 2,400 spm |
| Sole plate                  | Steel         |
| Cutting depth in wood/steel | 80/10 mm      |
| Bosch Electronic            | ✓             |
| 4-stage pendulum action     | ✓             |
| Bosch SDS System            | ✓             |
| Bosch Low Vibration         | ✓             |
| Machine weight with battery | 1.9 kg        |
|                             |               |