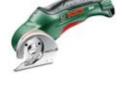

### **3.6 Volt**

#### The Xeo

Cuts even sharper – the universal cutter with AutoSharp+.