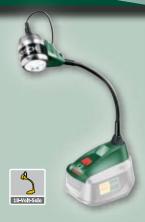

## Brilliant light everywhere:

**Cordless Multifunctional Light PML LI** 

The Bosch PML LI gives you a lot of light for hobby, sport and leisure activities wherever you need good visibility. For maximum mobility, it is completely independent of cables and plug sockets.

#### Technical features:

- ▶ High lighting power due to three high-quality LEDs (3x1 Watt)
- ▶ A practical set for optimum flexibility: with a gooseneck holder for use on a workbench or desk, a holder for bicycle handlebars (not permitted for use on public roads!), and a holder for headbands
- Without battery and charger

### Ideally suitable for:

- ▶ Working in dark corners
- Use in hobby, sport and leisure activities

|                             | PML LI      |
|-----------------------------|-------------|
| Voltage/Capacity            | 18 V/1.5 Ah |
| Brightness                  | 270 lm      |
| Runtime                     | 6.5 h       |
| Machine weight with battery | 0.6 kg      |

Whether in dark corners, on a desk or on the move: you can use the Bosch PML LI everywhere.