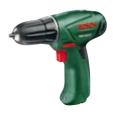

## Power and endurance in your hand:

This 18 volt cordless drill/driver enables fast drilling and screwdriving. It offers excellent handling and uses the full power of the 18 volt battery with lithium-ion technology to enable powerful work everywhere.

#### Technical features:

- Most handy tool in its class due to particularly lightweight, compact design
- ▶ 2-speed high-performance planetary gearbox with superior lifetime and the best power transfer: high power in 1st gear for screwdriving, high speed in 2nd gear for drilling
- ▶ Drives up to 300 screws non-stop with one full battery charge

### Ideally suitable for:

- Large construction/assembly projects such as furniture construction and loft conversions
- Drilling work in wood and metal
- ▶ Wall installations

|                              | PSR 18 LI-2               |
|------------------------------|---------------------------|
| Voltage/Capacity             | 18 V/1.5 Ah               |
| Screw diameter up to         | 8 mm                      |
| Drilling diameter in wood    | 35 mm                     |
| Drilling diameter in steel   | 10 mm                     |
| No-load speed (1st/2nd gear) | 0 - 400 rpm/0 - 1,250 rpm |
| Torque settings              | 25 + 1                    |
| Max. torque (soft/hard       | 25/46 Nm                  |
| screwdriving applications)   |                           |
| Drill chuck                  | Bosch Auto-Lock           |
| Machine weight with battery  | 1.45 kg                   |

Powerful drilling and screwdriving everywhere, free from cables and plug sockets.