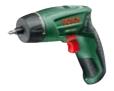

## Power and endurance in your hand:

This 18 volt cordless drill/driver enables fast drilling and screwdriving. It offers excellent handling and uses the full power of the 18 volt battery with lithium-ion technology to enable powerful work everywhere.

#### Technical features:

- Most handy tool in its class due to particularly lightweight, compact design
- ▶ 2-speed high-performance planetary gearbox with superior lifetime and the best power transfer: high power in 1st gear for screwdriving, high speed in 2nd gear for drilling
- ▶ Drives up to 300 screws non-stop with one full battery charge

### Ideally suitable for:

- Large construction/assembly projects such as furniture construction and loft conversions
- Drilling work in wood and metal
- ▶ Wall installations

|                              | PSR 18 LI-2               |
|------------------------------|---------------------------|
| Voltage/Capacity             | 18 V/1.5 Ah               |
| Screw diameter up to         | 8 mm                      |
| Drilling diameter in wood    | 35 mm                     |
| Drilling diameter in steel   | 10 mm                     |
| No-load speed (1st/2nd gear) | 0 - 400 rpm/0 - 1,250 rpm |
| Torque settings              | 25 + 1                    |
| Max. torque (soft/hard       | 25/46 Nm                  |
| screwdriving applications)   |                           |
| Drill chuck                  | Bosch Auto-Lock           |
| Machine weight with battery  | 1.45 kg                   |

Powerful drilling and screwdriving everywhere, free from cables and plug sockets.