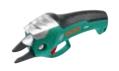

or all surfaces and corners.

The Prio



The PKP 7,2 LI
The quick helper: cordless hot gluing anytime and anywhere.

### 14.4 Volt



### The Uneo

The little brother of the Uneo Maxx – the compact 3-in-1 high-power tool for hammering, drilling, screwdriving.



### The PSR 14,4 LI and the PSR 14,4 LI-2

The compact cordless 1-speed and cordless 2-speed drill/drivers – high power and high endurance.



### The PSB 14,4 LI-2

The compact cordless 2-speed combi drill – screwdriving and drilling, also with impact!



## Versatile cordless power!

### Bosch garden tools with lithium-ion technology at a glance:

### 3.6 Volt



### Isio Cordless Shrub Shear

The original: lightweight and powerful.



### Isio Cordless Edging Shear

Compact and lightweight: only 500 g for comfortable working.



#### Ciso Cordless Secateur

Pruning made easier.

### 10.8 Volt



### Cordless Shrub Shear ASB 10,8 LI

Our strongest ever shrub shear for ultimate agility.

### Cordless shrub shear set ASB 10,8 LI set

3 in 1: Powerful and versatile grass shear, shrub shear or shaping tool powered by Lithium-Ion technology.



Bosch Li-Ion power is also available to you in all dimensions with garden tools: from the handy 3.6 volt Ciso through to the durable 14.4 volt grass trimmer.

### 14.4 Volt



Cordless Grass Trimmer ART 23 LI

Cordless power up to 800 m.





## Other Bosch garden tools with lithium-ion technology at a glance:

### 36 Volt/1.3 Ah



Cordless mobility and maximum power.

### 36 Volt/2.6 Ah



#### Cordless Lawnmower Rotak 34 LI

At last, mowing right up to the edge is easy.



#