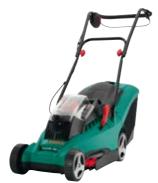

#### Cordless Lawnmower Rotak 34 LI

At last, mowing right up to the edge is easy.

#### Cordless Lawnmower Rotak 37 LI

Cordless freedom: ends the hassle of untangling the cable, destroying flower beds, risk of cutting the cable.

The powerful 36 volt cordless garden tools. You decide the task – Bosch has the right cordless tool for it. Enjoy working with them!

### 36 Volt/2.6 Ah

Cordless Lawnmower Rotak 43 LI No petrol, no cable, full power.