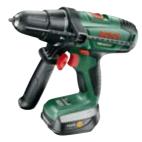

## Power and endurance in your hand:

This 18 volt cordless drill/driver enables fast drilling and screwdriving. It offers excellent handling and uses the full power of the 18 volt battery with lithium-ion technology to enable powerful work everywhere.

#### Technical features:

- Most handy tool in its class due to particularly lightweight, compact design
- ▶ 2-speed high-performance planetary gearbox with superior lifetime and the best power transfer: high power in 1st gear for screwdriving, high speed in 2nd gear for drilling
- ▶ Drives up to 300 screws non-stop with one full battery charge

### Ideally suitable for:

- Large construction/assembly projects such as furniture construction and loft conversions
- Drilling work in wood and metal
- ▶ Wall installations

|                              | PSR 18 LI-2               |
|------------------------------|---------------------------|
| Voltage/Capacity             | 18 V/1.5 Ah               |
| Screw diameter up to         | 8 mm                      |
| Drilling diameter in wood    | 35 mm                     |
| Drilling diameter in steel   | 10 mm                     |
| No-load speed (1st/2nd gear) | 0 - 400 rpm/0 - 1,250 rpm |
| Torque settings              | 25 + 1                    |
| Max. torque (soft/hard       | 25/46 Nm                  |
| screwdriving applications)   |                           |
| Drill chuck                  | Bosch Auto-Lock           |
| Machine weight with battery  | 1.45 kg                   |

Powerful drilling and screwdriving everywhere, free from cables and plug sockets.