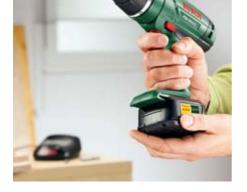

### Take the revolution into your own hands – with only one battery!

"Power4All" is the cordless system with lithium-ion technology for an entire family of Bosch tools in the house and garden! Top performance with a single, powerful 18 volt battery that fits all cordless tools in the new system: drill/driver, combi drill, rotary hammer, jigsaw, sander, light, and even grass trimmer and hedgecutter.

### Simply do whatever you want.

What do you want to do first: fit the shelf or cut the hedge? Our tip: do whatever you want! Simply insert the 18 volt battery into the tool you want to use, and start working. And when you're finished with that tool: take the battery out, put it in the next tool and carry on working.

### Save yourself unnecessary batteries and chargers.

(except for the PSM 18 LI).

Now you can once and for all put an end to batteries and chargers that don't fit together and only unnecessarily cost money and take up space, because everyone is there for each other in the new 18 volt family from Bosch. This means one battery and one charger for all tools!

Start, for example, with a set consisting of a drill/driver, battery and charger, and then gradually add other tools of your choice – without a battery and charger. This will obviously save you a lot of money. By the way, you can tell by the "Power4All" logo which tools are family members.