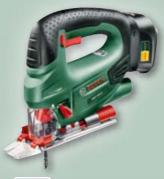

## The compact and cordless way to the precise cut:

**Cordless Jigsaw PST 18 LI** 

With the Bosch PST 18 LI you have a lithium-ion cordless jigsaw that provides an ideal combination of power, precision and compact handiness. Precise curved cuts are easy to do, and the CutControl keeps you on track when making straight cuts.

#### **Technical features:**

- Maximum precision and control with the innovative Bosch CutControl and integrated PowerLight
- ▶ Bosch Electronic and stroke rate control for an easy sawing start and material-specific working
- 4-stage orbital pendulum action for fast sawing progress and a long lifetime of the saw blade

|                             | PST 18 LI     |
|-----------------------------|---------------|
| Voltage/Capacity            | 18 V/1.5 Ah   |
| No-load stroke rate         | 0 - 2,400 spm |
| Sole plate                  | Steel         |
| Cutting depth in wood/steel | 80/10 mm      |
| Bosch Electronic            | ✓             |
| 4-stage pendulum action     | ✓             |
| Bosch SDS System            | ✓             |
| Bosch Low Vibration         | ✓             |
| Machine weight with battery | 1.9 kg        |
|                             |               |