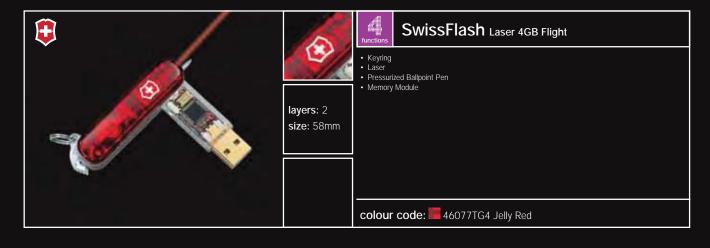

 Case Bit Wrench

Individual SpringsLock Release

Ruler 9"Corkscrew

16 multitools swissflash 17

colour code: 30238L Silver

18 swissflash 19

20 swissflash 21

22 swissflash