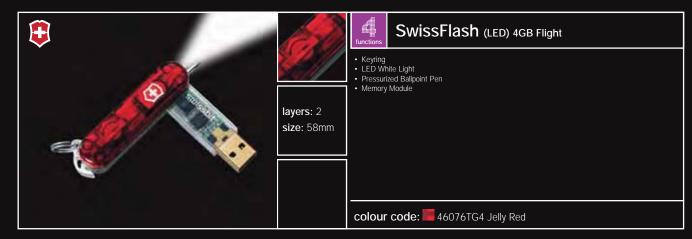

er with Large Screwdriver & Wire Stripper

layers: 2 size: 111mm



Corkscrew
 Reamer/Punch

colour code: 0886300 Red

12 lock blades swisscard 13































### SwissTool CS

Pliers

Screwdriver 2mm

· Can Opener with Screwdriver

wire up to 40 HRc
Screwdriver 5mm

Wire Bender
 Normal Blade
 Metal File & Metal Saw

Scissors/Wood Saw

Phillips Screwdriver 1+ 2

Chisel/Scraper
 Wire Stripper & Scraper

 Leather Pouch
 Screwdriver 7.5mm Bit Hex 3Bit Hex 4 Hard Wire Cutter Bit Phillips 0

 Bit Phillips 3
 Bit Torx 10 Electrical Crimper · Lanyard Hole Ruler 230mm

 Wrench for Hex 1/4 · Space for additional bits

 Case Bit Wrench

Individual SpringsLock Release

Ruler 9"Corkscrew









16 multitools swissflash 17

colour code: 30238L Silver











18 swissflash 19

















20 swissflash 21

















22 swissflash

































**accessories** 27