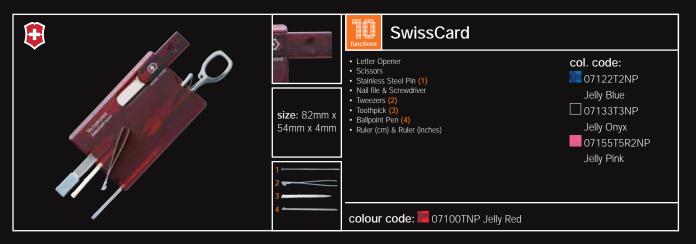

Scraper

    Case and wrench with 5mm
  - Female Hex Drive for D-SUB Connectors, 4mm Female
  - Bit Phillips 0. Bit Phillips 1

• Torx 8, Torx 10, Torx 15







### Picknicker

- Large Lock BladeCan Opener & Small
- Screwdriver

  Bottle Opener with Large
- layers: 2
  - CorkscrewReamer/Punch
  - Keyring Toothpick (2)

size: 111mm





colour code: 0885300 Red

Forester





### Large Lock BladeCan Opener & Small Screwdriver Bottle Opener with Large Screwdriver & Wire Stripper

layers: 2 size: 111mm

CorkscrewReamer/Punch Keyring



Tweezers (1)Toothpick (2) Wood Saw

colour code: ☐ 083633 Black

Rucksack







Screwdriver Bottle Opener with Large Screwdriver & Wire Stripper

layers: 2 size: 111mm



Corkscrew
 Reamer/Punch

colour code: 0886300 Red

12 lock blades swisscard 13































### SwissTool CS

Pliers

Screwdriver 2mm

· Can Opener with Screwdriver

wire up to 40 HRc
Screwdriver 5mm

Wire Bender
 Normal Blade
 Metal File & Metal Saw

Scissors/Wood Saw

Phillips Screwdriver 1+ 2

Chisel/Scraper
 Wire Stripper & Scraper

 Leather Pouch
 Screwdriver 7.5mm Bit Hex 3Bit Hex 4 Hard Wire Cutter Bit Phillips 0

 Bit Phillips 3
 Bit Torx 10 Electrical Crimper · Lanyard Hole Ruler 230mm

 Wrench for Hex 1/4 · Space for additional bits

 Case Bit Wrench

Individual SpringsLock Release

Ruler 9"Corkscrew









16 multitools swissflash 17

colour code: 30238L Silver











18 swissflash 19

















20 swissflash 21

















22 swissflash

































**accessories** 27