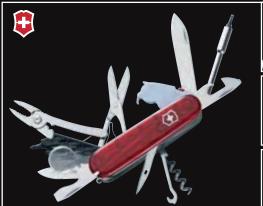

ools 14-16

swissflash 17-2

gift sets 22-23

accessories 24-26

















6 pocket tools pocket tools 7

















8 pocket tools pocket tools

















10 pocket tools lock blades 11





## CyberTool 34

- Large BladeSmall Blade
- CorkscrewCan Opener with Small
- Bottle Opener with Screwdriver & Wire Stripper
- Female Hex Drive for Phillips Stainless Steel Pin (2 Screwdriver Bit 0 Phillips Screwdriver Bit 1 Case to hold various
- Scissors
- Screwdriver Bits
   Slotted 4mm
- Phillips 2Hex 4mm Keyring Toothpick (4
- Torx 15 Reamer/Punch & Sewing Eye
   Wrench with Female Hex
   Drive D-SUB Connectors
   Switches (1)

   Pressurized Ballpoint Pen,
  Also used to Set DIP
  Switches (1)
  - Mini Screwdriver (3

Torx 10

Wire Crimping Tool

colour code: 17725TNP Jelly Red





layers: 6

**W**—

size: 91mm

**W**—

## CyberTool Lite

- Large BladeSmall Blade
- Can Opener with Small
- Bottle Opener with Screwdriver & Wire Stripper Reamer/Punch & Sewing Eye
  Wrench with Female Hex
- Drive D-SUB Connectors Female Hex Drive for Phillips
   Screwdriver Bit 0

   Pliers with Wire Cutter and Wire Crimping Tool
- Phillips Screwdriver Bit 1 · Case to hold various
- - Screwdriver Bits
     Slotted 4mm Phillips 2Hex 4mm

  - Torx 15Pressurized Ballpoint Pen,

Magnifying GlassLED Light

KeyringToothpick (4

- Stainless Steel Pin ( Mini Screwdriver (

Stainless Steel Pin (

Digital Clock 12h/24h with

Altimeter m/feet with Barometer & Thermometer

Alarm, Countdown & Timer

Mini Screwdriver (

Universal Hook

colour code: 17925TNP Jelly Red





layers: 4

size: 91mm

-