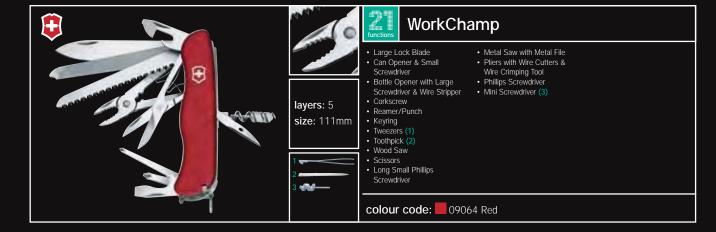

e
  - Scraper

    Case and wrench with 5mm
  - Female Hex Drive for D-SUB Connectors, 4mm Female
  - Bit Phillips 0. Bit Phillips 1

• Torx 8, Torx 10, Torx 15







### Picknicker

- Large Lock BladeCan Opener & Small
- Screwdriver

  Bottle Opener with Large
- layers: 2
  - CorkscrewReamer/Punch
  - Keyring Toothpick (2)

size: 111mm





colour code: 0885300 Red

Forester





### Large Lock BladeCan Opener & Small Screwdriver Bottle Opener with Large Screwdriver & Wire Stripper

layers: 2 size: 111mm

CorkscrewReamer/Punch Keyring



Tweezers (1)Toothpick (2) Wood Saw

colour code: ☐ 083633 Black

Rucksack







Screwdriver Bottle Opener with Large Screwdriver & Wire Stripper

layers: 2 size: 111mm



Corkscrew
 Reamer/Punch

colour code: 0886300 Red

12 lock blades swisscard 13































### SwissTool CS

Pliers

Screwdriver 2mm

· Can Opener with Screwdriver

wire up to 40 HRc
Screwdriver 5mm

Wire Bender
 Normal Blade
 Metal File & Metal Saw

Scissors/Wood Saw

Phillips Screwdriver 1+ 2

Chisel/Scraper
 Wire Stripper & Scraper

 Leather Pouch
 Screwdriver 7.5mm Bit Hex 3Bit Hex 4 Hard Wire Cutter Bit Phillips 0

 Bit Phillips 3
 Bit Torx 10 Electrical Crimper · Lanyard Hole Ruler 230mm

 Wrench for Hex 1/4 · Space for additional bits

 Case Bit Wrench

Individual SpringsLock Release

Ruler 9"Corkscrew









16 multitools swissflash 17

colour code: 30238L Silver











18 swissflash 19

















20 swissflash 21

















22 swissflash

































**accessories** 27