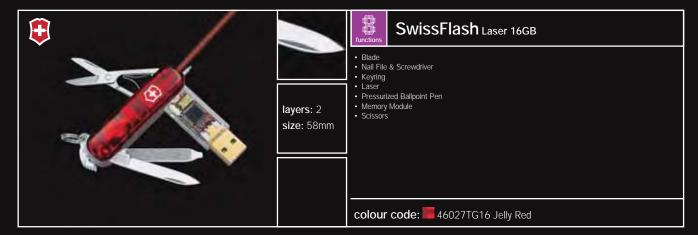

 Case Bit Wrench

Individual SpringsLock Release

Ruler 9"Corkscrew

16 multitools swissflash 17

colour code: 30238L Silver

18 swissflash 19

20 swissflash 21

22 swissflash