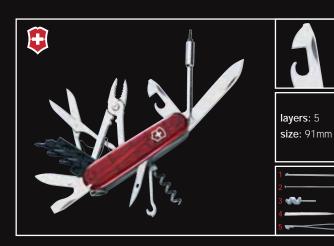

In 1884, Karl Elsener started his cutlery factory in the small village of Ibach, Switzerland, where he pioneered the creation of a 'Soldier's' pocket knife for the Swiss Army. In 1897, he created a lighter, more elegant 'Officer's Knife' that would later, in remembrance of his mother, Victoria, become known around the world as the Victorinox® Original Swiss Army Knife™. Today, this ingenious, award-winning swiss army knife remains an icon of precision, quality, functionality, versatility and outstanding value.

# contents

pocket tools 4-1

lock blades 11-12

swisscard 13

multitools 14-16

swissflash 17-2

gift sets 22-23

accessories 24-26

















6 pocket tools pocket tools 7

















8 pocket tools pocket tools

















10 pocket tools lock blades 11





## CyberTool 34

- Large BladeSmall Blade
- CorkscrewCan Opener with Small
- Bottle Opener with Screwdriver & Wire Stripper
- Female Hex Drive for Phillips Stainless Steel Pin (2 Screwdriver Bit 0 Phillips Screwdriver Bit 1 Case to hold various
- Scissors
- Screwdriver Bits
   Slotted 4mm
- Phillips 2Hex 4mm Keyring Toothpick (4
- Torx 15 Reamer/Punch & Sewing Eye
   Wrench with Female Hex
   Drive D-SUB Connectors
   Switches (1)

   Pressurized Ballpoint Pen,
  Also used to Set DIP
  Switches (1)
  - Mini Screwdriver (3

Torx 10

Wire Crimping Tool

colour code: 17725TNP Jelly Red





layers: 6

**W**—

size: 91mm

**W**—

## CyberTool Lite

- Large BladeSmall Blade
- Can Opener with Small
- Bottle Opener with Screwdriver & Wire Stripper Reamer/Punch & Sewing Eye
  Wrench with Femal