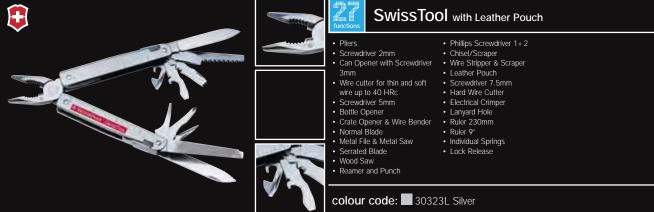

### SwissTool CS

Pliers

Screwdriver 2mm

· Can Opener with Screwdriver

wire up to 40 HRc
Screwdriver 5mm

Wire Bender
 Normal Blade
 Metal File & Metal Saw

Scissors/Wood Saw

Phillips Screwdriver 1+ 2

Chisel/Scraper
 Wire Stripper & Scraper

 Leather Pouch
 Screwdriver 7.5mm Bit Hex 3Bit Hex 4 Hard Wire Cutter Bit Phillips 0

 Bit Phillips 3
 Bit Torx 10 Electrical Crimper · Lanyard Hole Ruler 230mm

 Wrench for Hex 1/4 · Space for additional bits

 Case Bit Wrench

Individual SpringsLock Release

Ruler 9"Corkscrew

16 multitools swissflash 17

colour code: 30238L Silver

18 swissflash 19

20 swissflash 21

22 swissflash