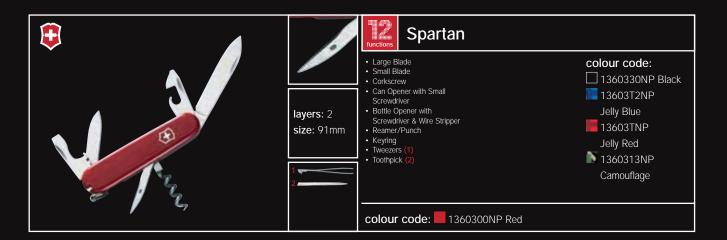

directory









In 1884, Karl Elsener started his cutlery factory in the small village of Ibach, Switzerland, where he pioneered the creation of a 'Soldier's' pocket knife for the Swiss Army. In 1897, he created a lighter, more elegant 'Officer's Knife' that would later, in remembrance of his mother, Victoria, become known around the world as the Victorinox® Original Swiss Army Knife™. Today, this ingenious, award-winning swiss army knife remains an icon of precision, quality, functionality, versatility and outstanding value.

# contents

pocket tools 4-1

lock blades 11-12

swisscard 13

multitools 14-16

swissflash 17-2

gift sets 22-23

accessories 24-26

















6 pocket tools pocket tools 7

















8 pocket tools pocket tools

















10 pocket tools lock blades 11





## CyberTool 34

- Large BladeSmall Blade
- CorkscrewCan Opener with Small
- Bottle Opener with Screwdriver & Wire Stripper
- Female Hex Drive for Phillips Stainless Steel Pin (2 Screwdriver Bit 0 Phillips Screwdriver Bit 1 Case to hold various
- Scissors
- Screwdriver Bits
   Slotted 4mm
- Phillips 2Hex 4mm Keyring Toothpick (4
- Torx 15 Reamer/Punch & Sewing Eye
   Wrench with Female Hex
   Drive D-SUB Connectors
   Switches (1)

   Pressurized Ballpoint Pen,
  Also used to Set DIP
  Switches (1)
  - Mini Screwdriver (3

Torx 10

Wire Crimping Tool

colour code: 17725TNP Jelly Red





layers: 6

**W**—

size: 91mm

**W**—

## CyberTool Lite

- Large BladeSmall Blade
- Can Opener with Small
-