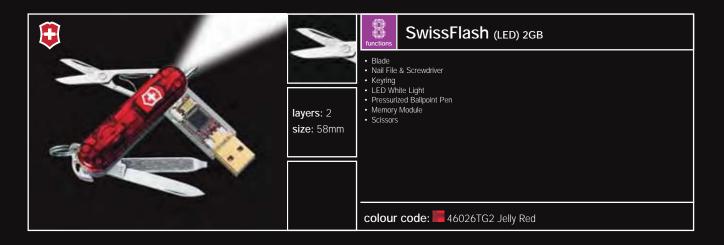

ener with Large Screwdriver & Wire Stripper

layers: 2 size: 111mm



Corkscrew
 Reamer/Punch

colour code: 0886300 Red

12 lock blades swisscard 13































### SwissTool CS

Pliers

Screwdriver 2mm

· Can Opener with Screwdriver

wire up to 40 HRc
Screwdriver 5mm

Wire Bender
 Normal Blade
 Metal File & Metal Saw

Scissors/Wood Saw

Phillips Screwdriver 1+ 2

Chisel/Scraper
 Wire Stripper & Scraper

 Leather Pouch
 Screwdriver 7.5mm Bit Hex 3Bit Hex 4 Hard Wire Cutter Bit Phillips 0

 Bit Phillips 3
 Bit Torx 10 Electrical Crimper · Lanyard Hole Ruler 230mm

 Wrench for Hex 1/4 · Space for additional bits

 Case Bit Wrench

Individual SpringsLock Release

Ruler 9"Corkscrew









16 multitools swissflash 17

colour code: 30238L Silver











18 swissflash 19

















20 swissflash 21

















22 swissflash

































**accessories** 27