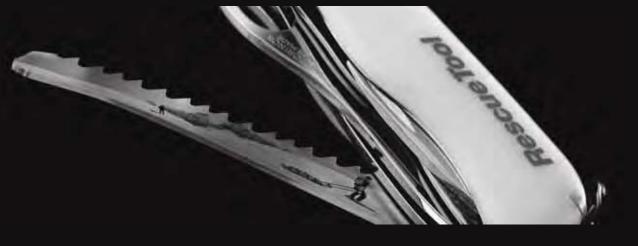

e
- Can Opener with Small Screwdriver
- Bottle Opener with Screwdriver & Wire Stripper Reamer/Punch & Sewing Eye
- KeyringTweezers
- · Toothpick (

Wood Saw

- Scissors · Multi Purpose Hook

colour code: 16795XLT Red

- Nail file with Metal File, Nail
   Electricians Blade with Wire Cleaner & Metal Saw Screwdriver 2.5mm
- Chisel and ScraperPliers with Wire Cutters &
- Wire Crimping Tool Phillips ScrewdriverMagnifying Glass
- Pressurized Ballpoint Pen also
   to set DIP Switches (3)
   Hex 4mm
- Stainless Steel Pin ( Mini Screwdriver (
- Fish Scaler with Hook
  Disgorger & Ruler (cm/inches)
   Pharmaceutical Spatula
   Pruning Blade
  - Scraper

    Case and wrench with 5mm
  - Female Hex Drive for D-SUB Connectors, 4mm Female
  - Bit Phillips 0. Bit Phillips 1

• Torx 8, Torx 10, Torx 15







### Picknicker

- Large Lock BladeCan Opener & Small
- Screwdriver

  Bottle Opener with Large
- layers: 2
  - CorkscrewReamer/Punch
  - Keyring Toothpick (2)

size: 111mm





colour code: 0885300 Red

Forester





### Large Lock BladeCan Opener & Small Screwdriver Bottle Opener with Large Screwdriver & Wire Stripper

layers: 2 size: 111mm

CorkscrewReamer/Punch Keyring



Tweezers (1)Toothpick (2) Wood Saw

colour code: ☐ 083633 Black

Rucksack







Screwdriver Bottle Opener with Large Screwdriver & Wire Stripper

layers: 2 size: 111mm



Corkscrew
 Reamer/Punch

colour code: 0886300 Red

12 lock blades swisscard 13































### SwissTool CS

Pliers

Screwdriver 2mm

· Can Opener with Screwdriver

wire up to 40 HRc
Screwdriver 5mm

Wire Bender
 Normal Blade