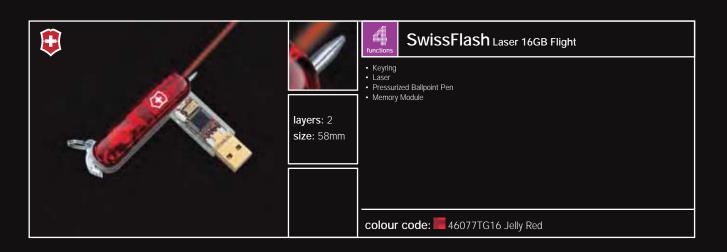

 Case Bit Wrench

Individual SpringsLock Release

Ruler 9"Corkscrew

16 multitools swissflash 17

colour code: 30238L Silver

18 swissflash 19

20 swissflash 21

22 swissflash