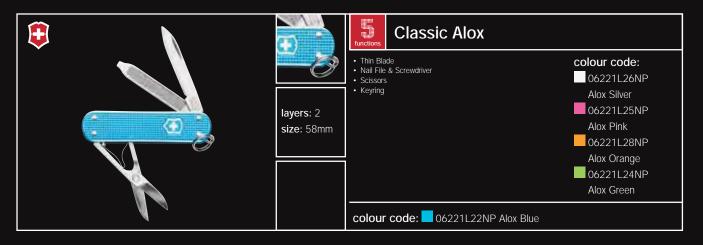

directory









In 1884, Karl Elsener started his cutlery factory in the small village of Ibach, Switzerland, where he pioneered the creation of a 'Soldier's' pocket knife for the Swiss Army. In 1897, he created a lighter, more elegant 'Officer's Knife' that would later, in remembrance of his mother, Victoria, become known around the world as the Victorinox® Original Swiss Army Knife™. Today, this ingenious, award-winning swiss army knife remains an icon of precision, quality, functionality, versatility and outstanding value.

# contents

pocket tools 4-1

lock blades 11-12

swisscard 13

multitools 14-16

swissflash 17-2

gift sets 22-23

accessories 24-26

















6 pocket tools pocket tools 7

















8 pocket tools pocket tools

















10 pocket tools lock blades 11





## CyberTool 34

- Large BladeSmall Blade
- CorkscrewCan Opener with Small
- Bottle Opener with Screwdriver & Wire Stripper
- Female Hex Drive for Phillips Stainless Steel Pin (2 Screwdriver Bit 0 Phillips Screwdriver Bit 1 Case to hold various
- Scissors
- Screwdriver Bits
   Slotted 4mm
- Phillips 2Hex 4mm Keyring Toothpick (4
- Torx 15 Reamer/Punch & Sewing Eye
   Wrench with Female Hex
   Drive D-SUB Connectors
   Switches (1)

   Pressurized Ballpoint Pen,
  Also used to Set DIP
  Switches (1)
  - Mini Screwdriver (3

Torx 10

Wire Crimping Tool

colour code: 17725TNP Jelly Red





layers: 6

**W**—

size: 91mm

**W**—

## CyberTool Lite

- Large BladeSmal