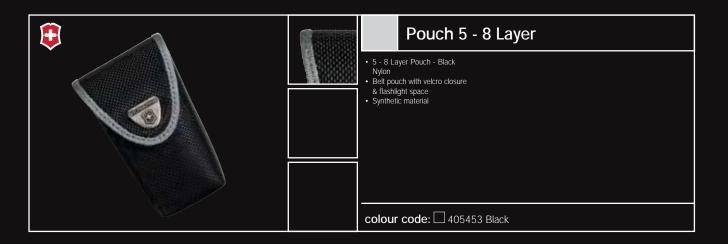

unch

colour code: 0886300 Red

12 lock blades swisscard 13































### SwissTool CS

Pliers

Screwdriver 2mm

· Can Opener with Screwdriver

wire up to 40 HRc
Screwdriver 5mm

Wire Bender
 Normal Blade
 Metal File & Metal Saw

Scissors/Wood Saw

Phillips Screwdriver 1+ 2

Chisel/Scraper
 Wire Stripper & Scraper

 Leather Pouch
 Screwdriver 7.5mm Bit Hex 3Bit Hex 4 Hard Wire Cutter Bit Phillips 0

 Bit Phillips 3
 Bit Torx 10 Electrical Crimper · Lanyard Hole Ruler 230mm

 Wrench for Hex 1/4 · Space for additional bits

 Case Bit Wrench

Individual SpringsLock Release

Ruler 9"Corkscrew









16 multitools swissflash 17

colour code: 30238L Silver











18 swissflash 19

















20 swissflash 21

















22 swissflash

































**accessories** 27