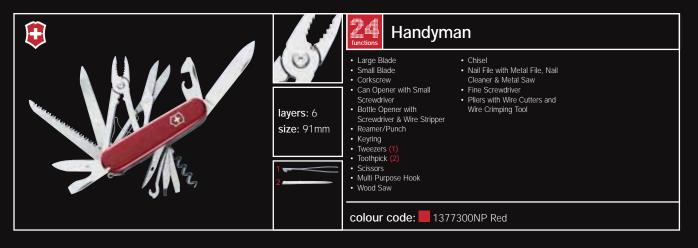

## CyberTool 34

- Large BladeSmall Blade
- CorkscrewCan Opener with Small
- Bottle Opener with Screwdriver & Wire Stripper
- Female Hex Drive for Phillips Stainless Steel Pin (2 Screwdriver Bit 0 Phillips Screwdriver Bit 1 Case to hold various
- Scissors
- Screwdriver Bits
   Slotted 4mm
- Phillips 2Hex 4mm Keyring Toothpick (4
- Torx 15 Reamer/Punch & Sewing Eye
   Wrench with Female Hex
   Drive D-SUB Connectors
   Switches (1)

   Pressurized Ballpoint Pen,
  Also used to Set DIP
  Switches (1)
  - Mini Screwdriver (3

Torx 10

Wire Crimping Tool

colour code: 17725TNP Jelly Red

layers: 6

**W**—

size: 91mm

**W**—