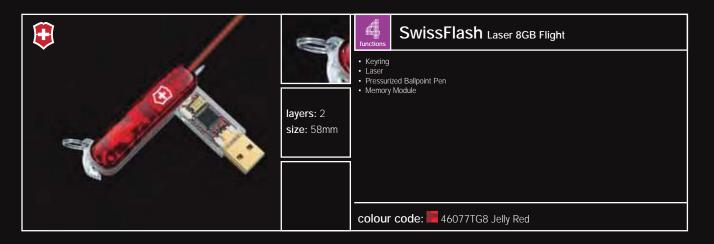

 Case Bit Wrench

Individual SpringsLock Release

Ruler 9"Corkscrew

16 multitools swissflash 17

colour code: 30238L Silver

18 swissflash 19

20 swissflash 21

22 swissflash