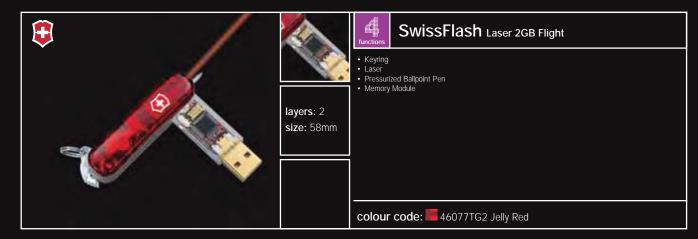

 Case Bit Wrench

Individual SpringsLock Release

Ruler 9"Corkscrew

16 multitools swissflash 17

colour code: 30238L Silver

18 swissflash 19

20 swissflash 21

22 swissflash