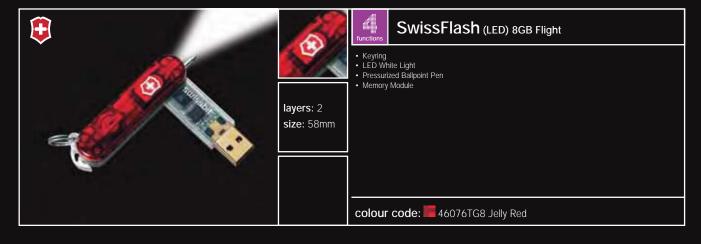

ith Large Screwdriver & Wire Stripper

layers: 2 size: 111mm



Corkscrew
 Reamer/Punch

colour code: 0886300 Red

12 lock blades swisscard 13































### SwissTool CS

Pliers

Screwdriver 2mm

· Can Opener with Screwdriver

wire up to 40 HRc
Screwdriver 5mm

Wire Bender
 Normal Blade
 Metal File & Metal Saw

Scissors/Wood Saw

Phillips Screwdriver 1+ 2

Chisel/Scraper
 Wire Stripper & Scraper

 Leather Pouch
 Screwdriver 7.5mm Bit Hex 3Bit Hex 4 Hard Wire Cutter Bit Phillips 0

 Bit Phillips 3
 Bit Torx 10 Electrical Crimper · Lanyard Hole Ruler 230mm

 Wrench for Hex 1/4 · Space for additional bits

 Case Bit Wrench

Individual SpringsLock Release

Ruler 9"Corkscrew









16 multitools swissflash 17

colour code: 30238L Silver











18 swissflash 19

















20 swissflash 21

















22 swissflash

































**accessories** 27