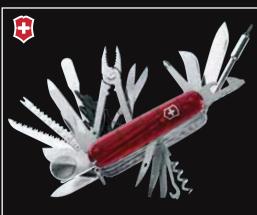

## SwissChamp XLT

- Large BladeSmall Blade
- Can Opener with Small Screwdriver
- Bottle Opener with Screwdriver & Wire Stripper Reamer/Punch & Sewing Eye
- KeyringTweezers
- · Toothpick (

Wood Saw

- Scissors · Multi Purpose Hook

colour code: 16795XLT Red

- Nail file with Metal File, Nail
   Electricians Blade with Wire Cleaner & Metal Saw Screwdriver 2.5mm
- Chisel and ScraperPliers with Wire Cutters &
- Wire Crimping Tool Phillips ScrewdriverMagnifying Glass
- Pressurized Ballpoint Pen also
   to set DIP Switches (3)
   Hex 4mm
- Stainless Steel Pin ( Mini Screwdriver (
- Fish Scaler with Hook
  Disgorger & Ruler (cm/inches)
   Pharmaceutical Spatula
   Pruning Blade
  - Scraper

    Case and wrench with 5mm
  - Female Hex Drive for D-SUB Connectors, 4mm Female
  - Bit Phillips 0. Bit Phillips 1

• Torx 8, Torx 10, Torx 15