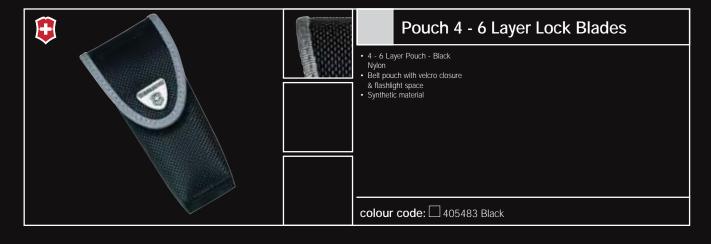

/Punch

colour code: 0886300 Red

12 lock blades swisscard 13































### SwissTool CS

Pliers

Screwdriver 2mm

· Can Opener with Screwdriver

wire up to 40 HRc
Screwdriver 5mm

Wire Bender
 Normal Blade
 Metal File & Metal Saw

Scissors/Wood Saw

Phillips Screwdriver 1+ 2

Chisel/Scraper
 Wire Stripper & Scraper

 Leather Pouch
 Screwdriver 7.5mm Bit Hex 3Bit Hex 4 Hard Wire Cutter Bit Phillips 0

 Bit Phillips 3
 Bit Torx 10 Electrical Crimper · Lanyard Hole Ruler 230mm

 Wrench for Hex 1/4 · Space for additional bits

 Case Bit Wrench

Individual SpringsLock Release

Ruler 9"Corkscrew









16 multitools swissflash 17

colour code: 30238L Silver











18 swissflash 19

















20 swissflash 21

















22 swissflash

































**accessories** 27