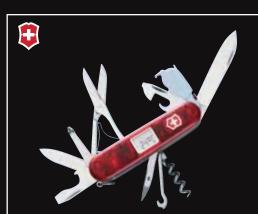

## CyberTool 34

- Large BladeSmall Blade
- CorkscrewCan Opener with Small
- Bottle Opener with Screwdriver & Wire Stripper
- Female Hex Drive for Phillips Stainless Steel Pin (2 Screwdriver Bit 0 Phillips Screwdriver Bit 1 Case to hold various
- Scissors
- Screwdriver Bits
   Slotted 4mm
- Phillips 2Hex 4mm Keyring Toothpick (4
- Torx 15 Reamer/Punch & Sewing Eye
   Wrench with Female Hex
   Drive D-SUB Connectors
   Switches (1)

   Pressurized Ballpoint Pen,
  Also used to Set DIP
  Switches (1)
  - Mini Screwdriver (3

Torx 10

Wire Crimping Tool

colour code: 17725TNP Jelly Red

layers: 6

**W**—

size: 91mm

**W**—