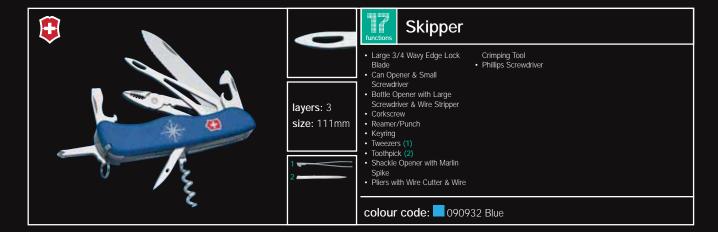

### Picknicker

- Large Lock BladeCan Opener & Small
- Screwdriver

  Bottle Opener with Large
- layers: 2
  - CorkscrewReamer/Punch
  - Keyring Toothpick (2)

size: 111mm

colour code: 0885300 Red

Forester