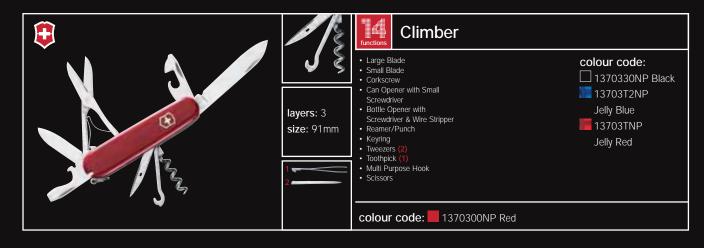

directory









In 1884, Karl Elsener started his cutlery factory in the small village of Ibach, Switzerland, where he pioneered the creation of a 'Soldier's' pocket knife for the Swiss Army. In 1897, he created a lighter, more elegant 'Officer's Knife' that would later, in remembrance of his mother, Victoria, become known around the world as the Victorinox® Original Swiss Army Knife™. Today, this ingenious, award-winning swiss army knife remains an icon of precision, quality, functionality, versatility and outstanding value.

# contents

pocket tools 4-1

lock blades 11-12

swisscard 13

multitools 14-16

swissflash 17-2

gift sets 22-23

accessories 24-26

















6 pocket tools pocket tools 7

















8 pocket tools pocket tools

















10 pocket tools lock blades 11





## CyberTool 34

- Large BladeSmall Blade
- CorkscrewCan Opener with Small
- Bottle Opener with Screwdriver & Wire Stripper
- Female Hex Drive for Phillips Stainless Steel Pin (2 Screwdriver Bit 0 Phillips Screwdriver Bit 1 Case to hold various
- Scissors
- Screwdriver Bits
   Slotted 4mm
- Phillips 2Hex 4mm Keyring Toothpick (4
- Torx 15 Reamer/Punch & Sewing Eye
   Wrench with Female Hex
   Drive D-SUB Connectors
   Switches (1)

   Pressurized Ballpoint Pen,
  Also used to Set DIP
  Switches (1)
  - Mini Screwdriver (3

Torx 10

Wire Crimping Tool

colour code: 17725TNP Jelly Red





layers: 6

**W**—

size: 91mm

**W**—

## CyberTool Lite

- Large BladeSmall Blade
- Can Opener with Small
- Bottle Open