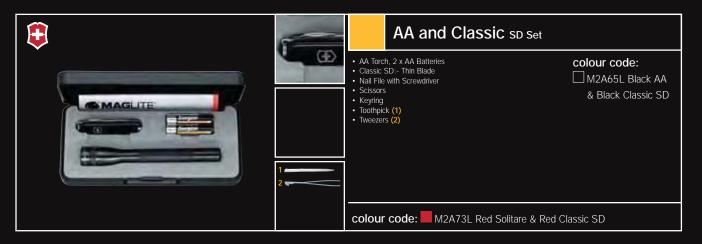

crew
 Reamer/Punch

colour code: 0886300 Red

12 lock blades swisscard 13































### SwissTool CS

Pliers

Screwdriver 2mm

· Can Opener with Screwdriver

wire up to 40 HRc
Screwdriver 5mm

Wire Bender
 Normal Blade
 Metal File & Metal Saw

Scissors/Wood Saw

Phillips Screwdriver 1+ 2

Chisel/Scraper
 Wire Stripper & Scraper

 Leather Pouch
 Screwdriver 7.5mm Bit Hex 3Bit Hex 4 Hard Wire Cutter Bit Phillips 0

 Bit Phillips 3
 Bit Torx 10 Electrical Crimper · Lanyard Hole Ruler 230mm

 Wrench for Hex 1/4 · Space for additional bits

 Case Bit Wrench

Individual SpringsLock Release

Ruler 9"Corkscrew









16 multitools swissflash 17

colour code: 30238L Silver











18 swissflash 19

















20 swissflash 21

















22 swissflash

































**accessories** 27