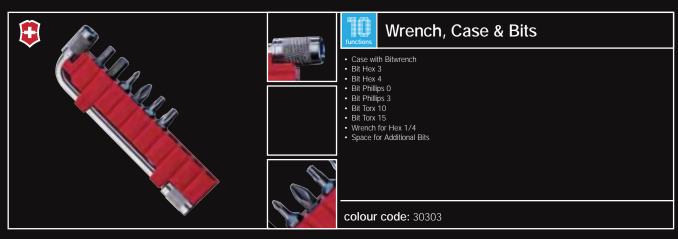

    Case and wrench with 5mm
  - Female Hex Drive for D-SUB Connectors, 4mm Female
  - Bit Phillips 0. Bit Phillips 1

• Torx 8, Torx 10, Torx 15