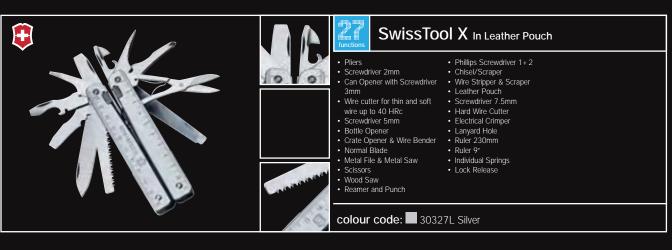

### SwissTool CS

Pliers

Screwdriver 2mm

· Can Opener with Screwdriver

wire up to 40 HRc
Screwdriver 5mm

Wire Bender
 Normal Blade
 Metal File & Metal Saw

Scissors/Wood Saw

Phillips Screwdriver 1+ 2

Chisel/Scraper
 Wire Stripper & Scraper

 Leather Pouch
 Screwdriver 7.5mm Bit Hex 3Bit Hex 4 Hard Wire Cutter Bit Phillips 0

 Bit Phillips 3
 Bit Torx 10 Electrical Crimper · Lanyard Hole Ruler 230mm

 Wrench for Hex 1/4 · Space for additional bits

 Case Bit Wrench

Individual SpringsLock Release

Ruler 9"Corkscrew

16 multitools swissflash 17

colour code: 30238L Silver

18 swissflash 19

20 swissflash 21

22 swissflash