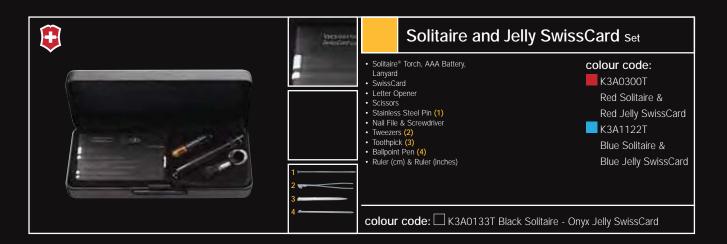

kscrew
 Reamer/Punch

colour code: 0886300 Red

12 lock blades swisscard 13































### SwissTool CS

Pliers

Screwdriver 2mm

· Can Opener with Screwdriver

wire up to 40 HRc
Screwdriver 5mm

Wire Bender
 Normal Blade
 Metal File & Metal Saw

Scissors/Wood Saw

Phillips Screwdriver 1+ 2

Chisel/Scraper
 Wire Stripper & Scraper

 Leather Pouch
 Screwdriver 7.5mm Bit Hex 3Bit Hex 4 Hard Wire Cutter Bit Phillips 0

 Bit Phillips 3
 Bit Torx 10 Electrical Crimper · Lanyard Hole Ruler 230mm

 Wrench for Hex 1/4 · Space for additional bits

 Case Bit Wrench

Individual SpringsLock Release

Ruler 9"Corkscrew









16 multitools swissflash 17

colour code: 30238L Silver











18 swissflash 19

















20 swissflash 21

















22 swissflash

































**accessories** 27