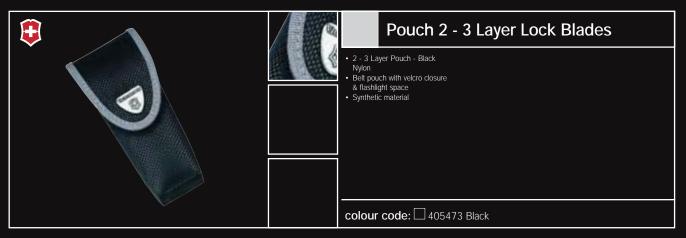

amer/Punch

colour code: 0886300 Red

12 lock blades swisscard 13































### SwissTool CS

Pliers

Screwdriver 2mm

· Can Opener with Screwdriver

wire up to 40 HRc
Screwdriver 5mm

Wire Bender
 Normal Blade
 Metal File & Metal Saw

Scissors/Wood Saw

Phillips Screwdriver 1+ 2

Chisel/Scraper
 Wire Stripper & Scraper

 Leather Pouch
 Screwdriver 7.5mm Bit Hex 3Bit Hex 4 Hard Wire Cutter Bit Phillips 0

 Bit Phillips 3
 Bit Torx 10 Electrical Crimper · Lanyard Hole Ruler 230mm

 Wrench for Hex 1/4 · Space for additional bits

 Case Bit Wrench

Individual SpringsLock Release

Ruler 9"Corkscrew









16 multitools swissflash 17

colour code: 30238L Silver











18 swissflash 19

















20 swissflash 21

















22 swissflash

































**accessories** 27