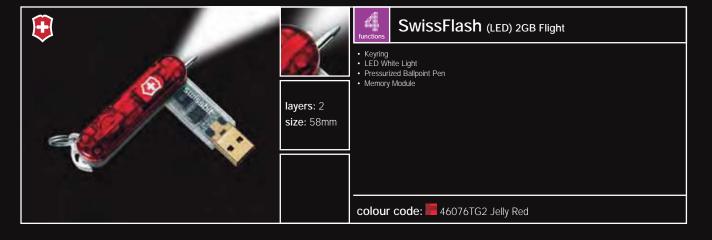

crewdriver Bottle Opener with Large Screwdriver & Wire Stripper

layers: 2 size: 111mm



Corkscrew
 Reamer/Punch

colour code: 0886300 Red

12 lock blades swisscard 13































### SwissTool CS

Pliers

Screwdriver 2mm

· Can Opener with Screwdriver

wire up to 40 HRc
Screwdriver 5mm

Wire Bender
 Normal Blade
 Metal File & Metal Saw

Scissors/Wood Saw

Phillips Screwdriver 1+ 2

Chisel/Scraper
 Wire Stripper & Scraper

 Leather Pouch
 Screwdriver 7.5mm Bit Hex 3Bit Hex 4 Hard Wire Cutter Bit Phillips 0

 Bit Phillips 3
 Bit Torx 10 Electrical Crimper · Lanyard Hole Ruler 230mm

 Wrench for Hex 1/4 · Space for additional bits

 Case Bit Wrench

Individual SpringsLock Release

Ruler 9"Corkscrew









16 multitools swissflash 17

colour code: 30238L Silver











18 swissflash 19

















20 swissflash 21

















22 swissflash

































**accessories** 27