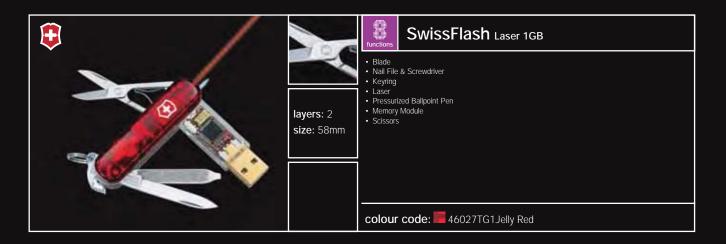

 Case Bit Wrench

Individual SpringsLock Release

Ruler 9"Corkscrew

16 multitools swissflash 17

colour code: 30238L Silver

18 swissflash 19

20 swissflash 21

22 swissflash