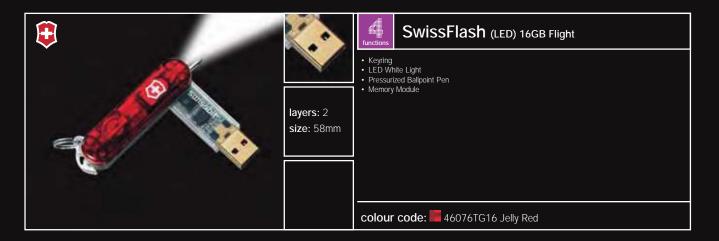

 Case Bit Wrench

Individual SpringsLock Release

Ruler 9"Corkscrew

16 multitools swissflash 17

colour code: 30238L Silver

18 swissflash 19

20 swissflash 21

22 swissflash