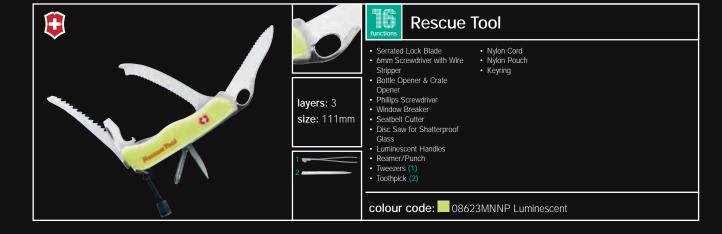

- Scraper

    Case and wrench with 5mm
  - Female Hex Drive for D-SUB Connectors, 4mm Female
  - Bit Phillips 0. Bit Phillips 1

• Torx 8, Torx 10, Torx 15







### Picknicker

- Large Lock BladeCan Opener & Small
- Screwdriver

  Bottle Opener with Large
- layers: 2
  - CorkscrewReamer/Punch
  - Keyring Toothpick (2)

size: 111mm





colour code: 0885300 Red

Forester





### Large Lock BladeCan Opener & Small Screwdriver Bottle Opener with Large Screwdriver & Wire Stripper

layers: 2 size: 111mm

CorkscrewReamer/Punch Keyring



Tweezers (1)Toothpick (2) Wood Saw

colour code: ☐ 083633 Black

Rucksack







Screwdriver Bottle Opener with Large Screwdriver & Wire Stripper

layers: 2 size: 111mm



Corkscrew
 Reamer/Punch

colour code: 0886300 Red

12 lock blades swisscard 13































### SwissTool CS

Pliers

Screwdriver 2mm

· Can Opener with Screwdriver

wire up to 40 HRc
Screwdriver 5mm

Wire Bender
 Normal Blade
 Metal File & Metal Saw

Scissors/Wood Saw

Phillips Screwdriver 1+ 2

Chisel/Scraper
 Wire Stripper & Scraper

 Leather Pouch
 Screwdriver 7.5mm Bit Hex 3Bit Hex 4 Hard Wire Cutter Bit Phillips 0

 Bit Phillips 3
 Bit Torx 10 Electrical Crimper · Lanyard Hole Ruler 230mm

 Wrench for Hex 1/4 · Space for additional bits

 Case Bit Wrench

Individual SpringsLock Release

Ruler 9"Corkscrew









16 multitools swissflash 17

colour code: 30238L Silver











18 swissflash 19

















20 swissflash 21

















22 swissflash

































**accessories** 27