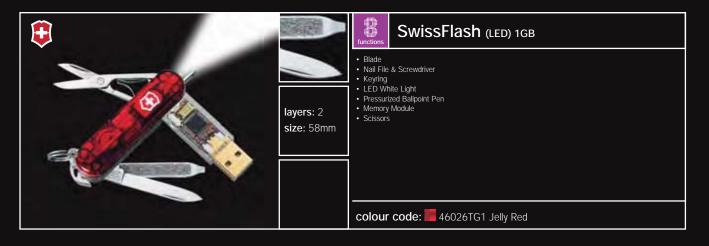

Screwdriver Bottle Opener with Large Screwdriver & Wire Stripper

layers: 2 size: 111mm



Corkscrew
 Reamer/Punch

colour code: 0886300 Red

12 lock blades swisscard 13































### SwissTool CS

Pliers

Screwdriver 2mm

· Can Opener with Screwdriver

wire up to 40 HRc
Screwdriver 5mm

Wire Bender
 Normal Blade
 Metal File & Metal Saw

Scissors/Wood Saw

Phillips Screwdriver 1+ 2

Chisel/Scraper
 Wire Stripper & Scraper

 Leather Pouch
 Screwdriver 7.5mm Bit Hex 3Bit Hex 4 Hard Wire Cutter Bit Phillips 0

 Bit Phillips 3
 Bit Torx 10 Electrical Crimper · Lanyard Hole Ruler 230mm

 Wrench for Hex 1/4 · Space for additional bits

 Case Bit Wrench

Individual SpringsLock Release

Ruler 9"Corkscrew









16 multitools swissflash 17

colour code: 30238L Silver











18 swissflash 19

















20 swissflash 21

















22 swissflash

































**accessories** 27