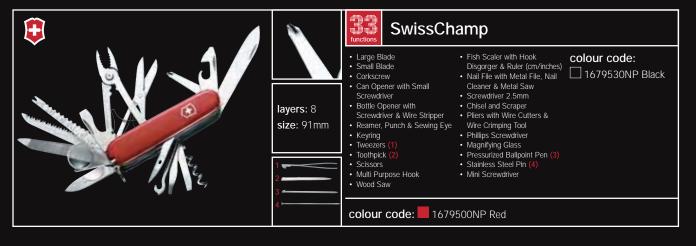

## SwissChamp XLT

- Large BladeSmall Blade
- Can Opener with Small Screwdriver
- Bottle Opener with Screwdriver & Wire Stripper Reamer/Punch & Sewing Eye
- KeyringTweezers
- · Toothpick (

Wood Saw

- Scissors · Multi Purpose Hook

colour code: 16795XLT Red

- Nail file with Metal File, Nail
   Electricians Blade with Wire Cleaner & Metal Saw Screwdriver 2.5mm
- Chisel and ScraperPliers with Wire Cutters &
- Wire Crimping Tool Phillips ScrewdriverMagnifying Glass
- Pressurized Ballpoint Pen also
   to set DIP Switches (3)
   Hex 4mm
- Stainless Steel Pin ( Mini Screwdriver (
- Fish Scaler with Hook
  Disgorger & Ruler (cm/inches)
   Pharmaceutical Spatula
   Pruning Blade
  - Scraper

    Case and wrench with 5mm
  - Female Hex Drive for D-SUB Connectors, 4mm Female
  - Bit Phillips 0. Bit Phillips 1

• Torx 8, Torx 10, Torx 15