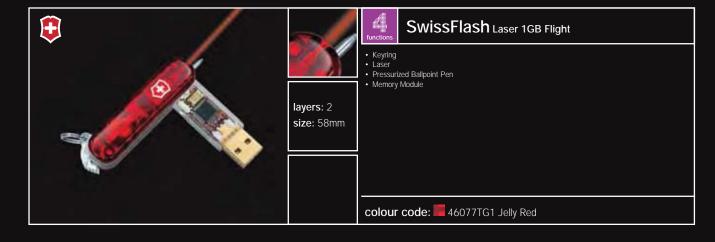

 Case Bit Wrench

Individual SpringsLock Release

Ruler 9"Corkscrew

16 multitools swissflash 17

colour code: 30238L Silver

18 swissflash 19

20 swissflash 21

22 swissflash