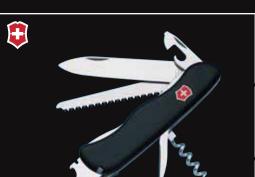

## SwissChamp XLT

- Large BladeSmall Blade
- Can Opener with Small Screwdriver
- Bottle Opener with Screwdriver & Wire Stripper Reamer/Punch & Sewing Eye
- KeyringTweezers
- · Toothpick (

Wood Saw

- Scissors · Multi Purpose Hook

colour code: 16795XLT Red

- Nail file with Metal File, Nail
   Electricians Blade with Wire Cleaner & Metal Saw Screwdriver 2.5mm
- Chisel and ScraperPliers with Wire Cutters &
- Wire Crimping Tool Phillips ScrewdriverMagnifying Glass
- Pressurized Ballpoint Pen also
   to set DIP Switches (3)
   Hex 4mm
- Stainless Steel Pin ( Mini Screwdriver (
- Fish Scaler with Hook
  Disgorger & Ruler (cm/inches)
   Pharmaceutical Spatula
   Pruning Blade
  - Scraper

    Case and wrench with 5mm
  - Female Hex Drive for D-SUB Connectors, 4mm Female
  - Bit Phillips 0. Bit Phillips 1

• Torx 8, Torx 10, Torx 15