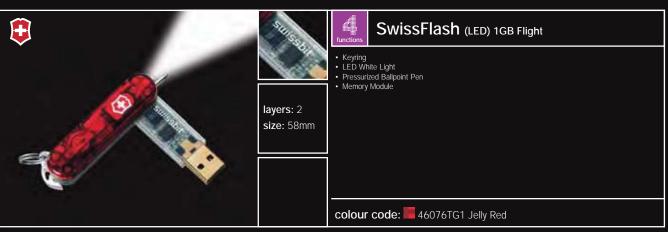

Screwdriver Bottle Opener with Large Screwdriver & Wire Stripper

layers: 2 size: 111mm



Corkscrew
 Reamer/Punch

colour code: 0886300 Red

12 lock blades swisscard 13































### SwissTool CS

Pliers

Screwdriver 2mm

· Can Opener with Screwdriver

wire up to 40 HRc
Screwdriver 5mm

Wire Bender
 Normal Blade
 Metal File & Metal Saw

Scissors/Wood Saw

Phillips Screwdriver 1+ 2

Chisel/Scraper
 Wire Stripper & Scraper

 Leather Pouch
 Screwdriver 7.5mm Bit Hex 3Bit Hex 4 Hard Wire Cutter Bit Phillips 0

 Bit Phillips 3
 Bit Torx 10 Electrical Crimper · Lanyard Hole Ruler 230mm

 Wrench for Hex 1/4 · Space for additional bits

 Case Bit Wrench

Individual SpringsLock Release

Ruler 9"Corkscrew









16 multitools swissflash 17

colour code: 30238L Silver











18 swissflash 19

















20 swissflash 21

















22 swissflash

































**accessories** 27