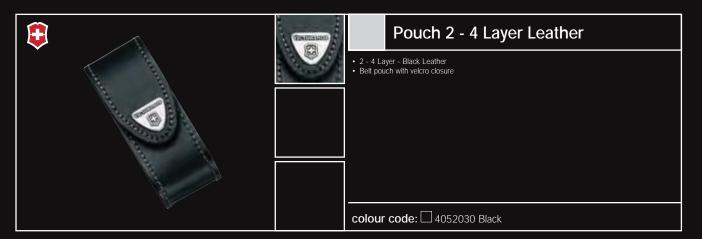

ch

colour code: 0886300 Red

12 lock blades swisscard 13































### SwissTool CS

Pliers

Screwdriver 2mm

· Can Opener with Screwdriver

wire up to 40 HRc
Screwdriver 5mm

Wire Bender
 Normal Blade
 Metal File & Metal Saw

Scissors/Wood Saw

Phillips Screwdriver 1+ 2

Chisel/Scraper
 Wire Stripper & Scraper

 Leather Pouch
 Screwdriver 7.5mm Bit Hex 3Bit Hex 4 Hard Wire Cutter Bit Phillips 0

 Bit Phillips 3
 Bit Torx 10 Electrical Crimper · Lanyard Hole Ruler 230mm

 Wrench for Hex 1/4 · Space for additional bits

 Case Bit Wrench

Individual SpringsLock Release

Ruler 9"Corkscrew









16 multitools swissflash 17

colour code: 30238L Silver











18 swissflash 19

















20 swissflash 21

















22 swissflash

































**accessories** 27