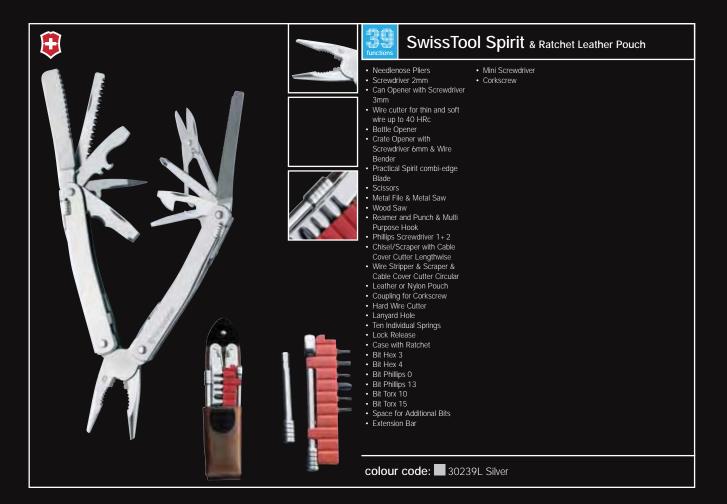

### SwissTool CS

Pliers

Screwdriver 2mm

· Can Opener with Screwdriver

wire up to 40 HRc
Screwdriver 5mm

Wire Bender
 Normal Blade
 Metal File & Metal Saw

Scissors/Wood Saw

Phillips Screwdriver 1+ 2

Chisel/Scraper
 Wire Stripper & Scraper

 Leather Pouch
 Screwdriver 7.5mm Bit Hex 3Bit Hex 4 Hard Wire Cutter Bit Phillips 0

 Bit Phillips 3
 Bit Torx 10 Electrical Crimper · Lanyard Hole Ruler 230mm

 Wrench for Hex 1/4 · Space for additional bits

 Case Bit Wrench

Individual SpringsLock Release

Ruler 9"Corkscrew

16 multitools swissflash 17

colour code: 30238L Silver

18 swissflash 19

20 swissflash 21

22 swissflash