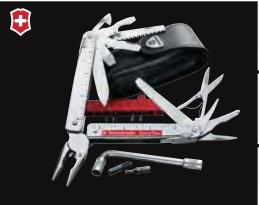

and wrench with 5mm
  - Female Hex Drive for D-SUB Connectors, 4mm Female
  - Bit Phillips 0. Bit Phillips 1

• Torx 8, Torx 10, Torx 15







### Picknicker

- Large Lock BladeCan Opener & Small
- Screwdriver

  Bottle Opener with Large
- layers: 2
  - CorkscrewReamer/Punch
  - Keyring Toothpick (2)

size: 111mm





colour code: 0885300 Red

Forester





### Large Lock BladeCan Opener & Small Screwdriver Bottle Opener with Large Screwdriver & Wire Stripper

layers: 2 size: 111mm

CorkscrewReamer/Punch Keyring



Tweezers (1)Toothpick (2) Wood Saw

colour code: ☐ 083633 Black

Rucksack







Screwdriver Bottle Opener with Large Screwdriver & Wire Stripper

layers: 2 size: 111mm



Corkscrew
 Reamer/Punch

colour code: 0886300 Red

12 lock blades swisscard 13































### SwissTool CS

Pliers

Screwdriver 2mm

· Can Opener with Screwdriver

wire up to 40 HRc
Screwdriver 5mm

Wire Bender
 Normal Blade
 Metal File & Metal Saw

Scissors/Wood Saw

Phillips Screwdriver 1+ 2

Chisel/Scraper
 Wire Stripper & Scraper

 Leather Pouch
 Screwdriver 7.5mm Bit Hex 3Bit Hex 4 Hard Wire Cutter Bit Phillips 0

 Bit Phillips 3
 Bit Torx 10 Electrical Crimper · Lanyard Hole Ruler 230mm

 Wrench for Hex 1/4 · Space for additional bits

 Case Bit Wrench

Individual SpringsLock Release

Ruler 9"Corkscrew









16 multitools swissflash 17

colour code: 30238L Silver











18 swissflash 19

















20 swissflash 21

















22 swissflash

































**accessories** 27