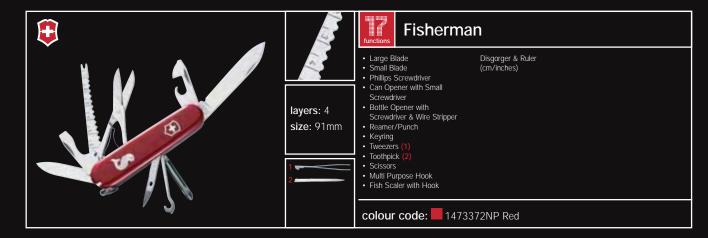

directory









In 1884, Karl Elsener started his cutlery factory in the small village of Ibach, Switzerland, where he pioneered the creation of a 'Soldier's' pocket knife for the Swiss Army. In 1897, he created a lighter, more elegant 'Officer's Knife' that would later, in remembrance of his mother, Victoria, become known around the world as the Victorinox® Original Swiss Army Knife™. Today, this ingenious, award-winning swiss army knife remains an icon of precision, quality, functionality, versatility and outstanding value.

# contents

pocket tools 4-1

lock blades 11-12

swisscard 13

multitools 14-16

swissflash 17-2

gift sets 22-23

accessories 24-26

















6 pocket tools pocket tools 7

















8 pocket tools pocket tools

















10 pocket tools lock blades 11





## CyberTool 34

- Large BladeSmall Blade
- CorkscrewCan Opener with Small
- Bottle Opener with Screwdriver & Wire Stripper
- Female Hex Drive for Phillips Stainless Steel Pin (2 Screwdriver Bit 0 Phillips Screwdriver Bit 1 Case to hold various
- Scissors
- Screwdriver Bits
   Slotted 4mm
- Phillips 2Hex 4mm Keyring Toothpick (4
- Torx 15 Reamer/Punch & Sewing Eye
   Wrench with Female Hex
   Drive D-SUB Connectors
   Switches (1)

   Pressurized Ballpoint Pen,
  Also used to Set DIP
  Switches (1)
  - Mini Screwdriver (3

Torx 10

Wire Crimping Tool

colour code: 17725TNP Jelly Red





layers: 6

**W**—

size: 91mm

**W**—

## CyberTool Lite

- Large BladeSmall Blade
- Can Opener with Small
- Bottle Opener with Screwdriver & Wire Stripper