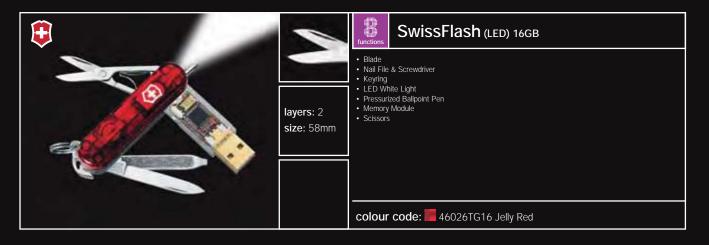

 Case Bit Wrench

Individual SpringsLock Release

Ruler 9"Corkscrew

16 multitools swissflash 17

colour code: 30238L Silver

18 swissflash 19

20 swissflash 21

22 swissflash