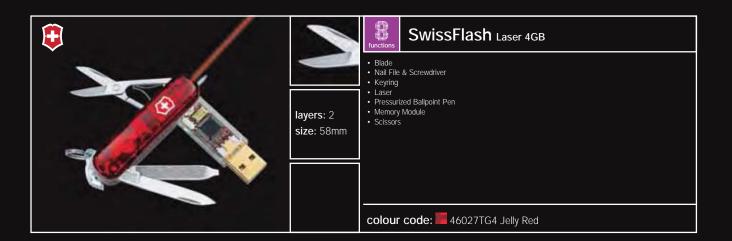

 Case Bit Wrench

Individual SpringsLock Release

Ruler 9"Corkscrew

16 multitools swissflash 17

colour code: 30238L Silver

18 swissflash 19

20 swissflash 21

22 swissflash