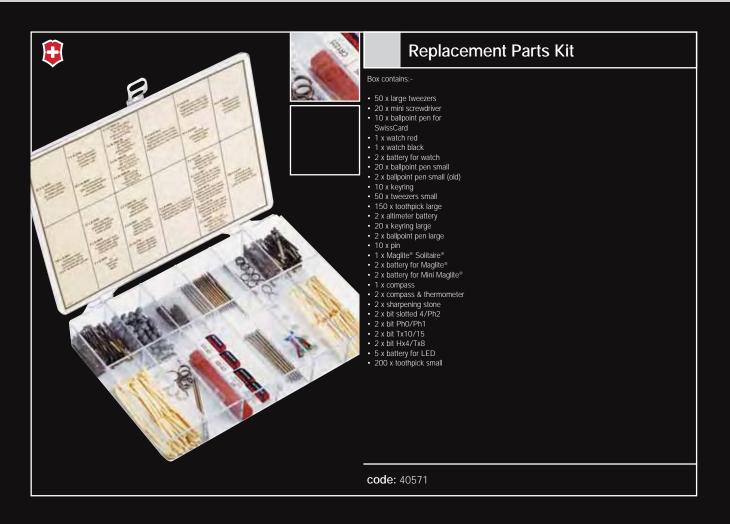

ed

12 lock blades swisscard 13































### SwissTool CS

Pliers

Screwdriver 2mm

· Can Opener with Screwdriver

wire up to 40 HRc
Screwdriver 5mm

Wire Bender
 Normal Blade
 Metal File & Metal Saw

Scissors/Wood Saw

Phillips Screwdriver 1+ 2

Chisel/Scraper
 Wire Stripper & Scraper

 Leather Pouch
 Screwdriver 7.5mm Bit Hex 3Bit Hex 4 Hard Wire Cutter Bit Phillips 0

 Bit Phillips 3
 Bit Torx 10 Electrical Crimper · Lanyard Hole Ruler 230mm

 Wrench for Hex 1/4 · Space for additional bits

 Case Bit Wrench

Individual SpringsLock Release

Ruler 9"Corkscrew









16 multitools swissflash 17

colour code: 30238L Silver











18 swissflash 19

















20 swissflash 21

















22 swissflash

































**accessories** 27