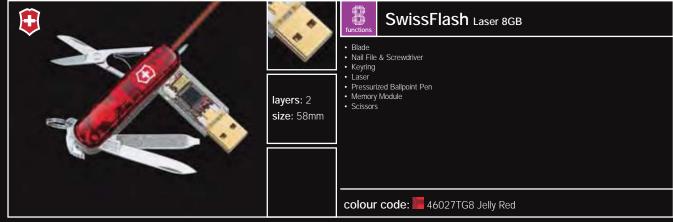

 Case Bit Wrench

Individual SpringsLock Release

Ruler 9"Corkscrew

16 multitools swissflash 17

colour code: 30238L Silver

18 swissflash 19

20 swissflash 21

22 swissflash