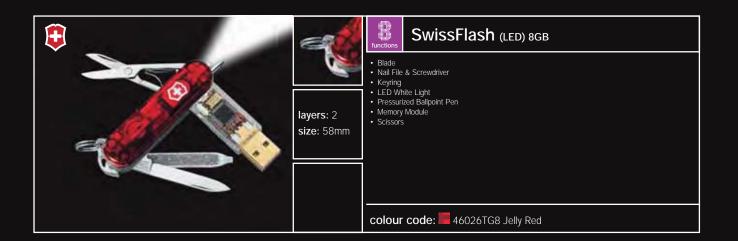

h Large Screwdriver & Wire Stripper

layers: 2 size: 111mm



Corkscrew
 Reamer/Punch

colour code: 0886300 Red

12 lock blades swisscard 13































### SwissTool CS

Pliers

Screwdriver 2mm

· Can Opener with Screwdriver

wire up to 40 HRc
Screwdriver 5mm

Wire Bender
 Normal Blade
 Metal File & Metal Saw

Scissors/Wood Saw

Phillips Screwdriver 1+ 2

Chisel/Scraper
 Wire Stripper & Scraper

 Leather Pouch
 Screwdriver 7.5mm Bit Hex 3Bit Hex 4 Hard Wire Cutter Bit Phillips 0

 Bit Phillips 3
 Bit Torx 10 Electrical Crimper · Lanyard Hole Ruler 230mm

 Wrench for Hex 1/4 · Space for additional bits

 Case Bit Wrench

Individual SpringsLock Release

Ruler 9"Corkscrew









16 multitools swissflash 17

colour code: 30238L Silver











18 swissflash 19

















20 swissflash 21

















22 swissflash

































**accessories** 27