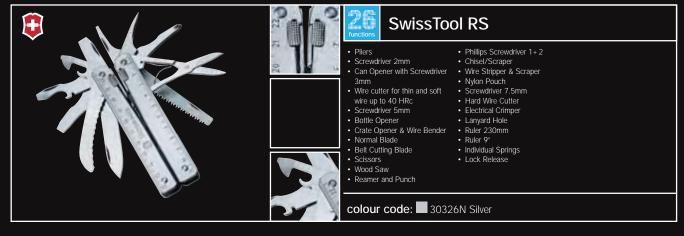

### SwissTool CS

Pliers

Screwdriver 2mm

· Can Opener with Screwdriver

wire up to 40 HRc
Screwdriver 5mm

Wire Bender
 Normal Blade
 Metal File & Metal Saw

Scissors/Wood Saw

Phillips Screwdriver 1+ 2

Chisel/Scraper
 Wire Stripper & Scraper

 Leather Pouch
 Screwdriver 7.5mm Bit Hex 3Bit Hex 4 Hard Wire Cutter Bit Phillips 0

 Bit Phillips 3
 Bit Torx 10 Electrical Crimper · Lanyard Hole Ruler 230mm

 Wrench for Hex 1/4 · Space for additional bits

 Case Bit Wrench

Individual SpringsLock Release

Ruler 9"Corkscrew

16 multitools swissflash 17

colour code: 30238L Silver

18 swissflash 19

20 swissflash 21

22 swissflash