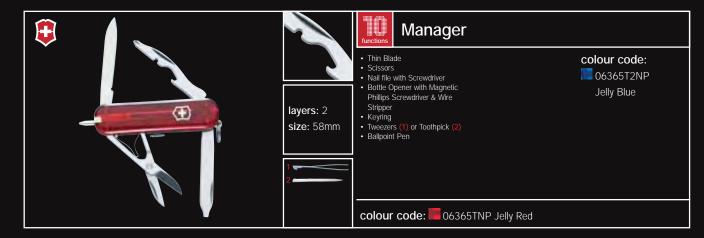

directory









In 1884, Karl Elsener started his cutlery factory in the small village of Ibach, Switzerland, where he pioneered the creation of a 'Soldier's' pocket knife for the Swiss Army. In 1897, he created a lighter, more elegant 'Officer's Knife' that would later, in remembrance of his mother, Victoria, become known around the world as the Victorinox® Original Swiss Army Knife™. Today, this ingenious, award-winning swiss army knife remains an icon of precision, quality, functionality, versatility and outstanding value.

# contents

pocket tools 4-1

lock blades 11-12

swisscard 13

multitools 14-16

swissflash 17-2

gift sets 22-23

accessories 24-26

















6 pocket tools pocket tools 7

















8 pocket tools pocket tools

















10 pocket tools lock blades 11





## CyberTool 34

- Large BladeSmall Blade
- CorkscrewCan Opener with Small
- Bottle Opener with Screwdriver & Wire Stripper
- Female Hex Drive for Phillips Stainless Steel Pin (2 Screwdriver Bit 0 Phillips Screwdriver Bit 1 Case to hold various
- Scissors
- Screwdriver Bits
   Slotted 4mm
- Phillips 2Hex 4mm Keyring Toothpick (4
- Torx 15 Reamer/Punch & Sewing Eye
   Wrench with Female Hex
   Drive D-SUB Connectors
   Switches (1)

   Pressurized Ballpoint Pen,
  Also used to Set DIP
  Switches (1)
  - Mini Screwdriver (3

Torx 10

Wire Crimping Tool

colour code: 17725TNP Jelly Red





layers: 6

**W**—

size: 91mm

**W**—

## CyberTool Lite

- Large BladeSmall Blade
- Can Opener with Small
- B