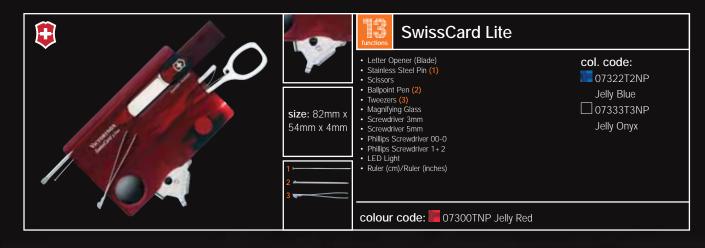

raper

    Case and wrench with 5mm
  - Female Hex Drive for D-SUB Connectors, 4mm Female
  - Bit Phillips 0. Bit Phillips 1

• Torx 8, Torx 10, Torx 15







### Picknicker

- Large Lock BladeCan Opener & Small
- Screwdriver

  Bottle Opener with Large
- layers: 2
  - CorkscrewReamer/Punch
  - Keyring Toothpick (2)

size: 111mm





colour code: 0885300 Red

Forester





### Large Lock BladeCan Opener & Small Screwdriver Bottle Opener with Large Screwdriver & Wire Stripper

layers: 2 size: 111mm

CorkscrewReamer/Punch Keyring



Tweezers (1)Toothpick (2) Wood Saw

colour code: ☐ 083633 Black

Rucksack







Screwdriver Bottle Opener with Large Screwdriver & Wire Stripper

layers: 2 size: 111mm



Corkscrew
 Reamer/Punch

colour code: 0886300 Red

12 lock blades swisscard 13































### SwissTool CS

Pliers

Screwdriver 2mm

· Can Opener with Screwdriver

wire up to 40 HRc
Screwdriver 5mm

Wire Bender
 Normal Blade
 Metal File & Metal Saw

Scissors/Wood Saw

Phillips Screwdriver 1+ 2

Chisel/Scraper
 Wire Stripper & Scraper

 Leather Pouch
 Screwdriver 7.5mm Bit Hex 3Bit Hex 4 Hard Wire Cutter Bit Phillips 0

 Bit Phillips 3
 Bit Torx 10 Electrical Crimper · Lanyard Hole Ruler 230mm

 Wrench for Hex 1/4 · Space for additional bits

 Case Bit Wrench

Individual SpringsLock Release

Ruler 9"Corkscrew









16 multitools swissflash 17

colour code: 30238L Silver











18 swissflash 19

















20 swissflash 21

















22 swissflash

































**accessories** 27