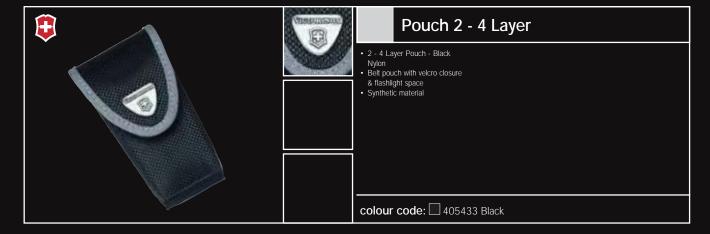

er/Punch

colour code: 0886300 Red

12 lock blades swisscard 13































### SwissTool CS

Pliers

Screwdriver 2mm

· Can Opener with Screwdriver

wire up to 40 HRc
Screwdriver 5mm

Wire Bender
 Normal Blade
 Metal File & Metal Saw

Scissors/Wood Saw

Phillips Screwdriver 1+ 2

Chisel/Scraper
 Wire Stripper & Scraper

 Leather Pouch
 Screwdriver 7.5mm Bit Hex 3Bit Hex 4 Hard Wire Cutter Bit Phillips 0

 Bit Phillips 3
 Bit Torx 10 Electrical Crimper · Lanyard Hole Ruler 230mm

 Wrench for Hex 1/4 · Space for additional bits

 Case Bit Wrench

Individual SpringsLock Release

Ruler 9"Corkscrew









16 multitools swissflash 17

colour code: 30238L Silver











18 swissflash 19

















20 swissflash 21

















22 swissflash

































**accessories** 27