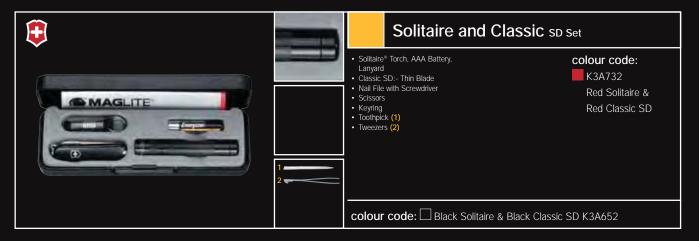

orkscrew
 Reamer/Punch

colour code: 0886300 Red

12 lock blades swisscard 13































### SwissTool CS

Pliers

Screwdriver 2mm

· Can Opener with Screwdriver

wire up to 40 HRc
Screwdriver 5mm

Wire Bender
 Normal Blade
 Metal File & Metal Saw

Scissors/Wood Saw

Phillips Screwdriver 1+ 2

Chisel/Scraper
 Wire Stripper & Scraper

 Leather Pouch
 Screwdriver 7.5mm Bit Hex 3Bit Hex 4 Hard Wire Cutter Bit Phillips 0

 Bit Phillips 3
 Bit Torx 10 Electrical Crimper · Lanyard Hole Ruler 230mm

 Wrench for Hex 1/4 · Space for additional bits

 Case Bit Wrench

Individual SpringsLock Release

Ruler 9"Corkscrew









16 multitools swissflash 17

colour code: 30238L Silver











18 swissflash 19

















20 swissflash 21

















22 swissflash

































**accessories** 27