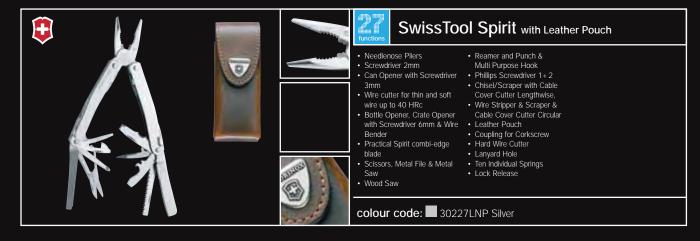

### SwissTool CS

Pliers

Screwdriver 2mm

· Can Opener with Screwdriver

wire up to 40 HRc
Screwdriver 5mm

Wire Bender
 Normal Blade
 Metal File & Metal Saw

Scissors/Wood Saw

Phillips Screwdriver 1+ 2

Chisel/Scraper
 Wire Stripper & Scraper

 Leather Pouch
 Screwdriver 7.5mm Bit Hex 3Bit Hex 4 Hard Wire Cutter Bit Phillips 0

 Bit Phillips 3
 Bit Torx 10 Electrical Crimper · Lanyard Hole Ruler 230mm

 Wrench for Hex 1/4 · Space for additional bits

 Case Bit Wrench

Individual SpringsLock Release

Ruler 9"Corkscrew

16 multitools swissflash 17

colour code: 30238L Silver

18 swissflash 19

20 swissflash 21

22 swissflash