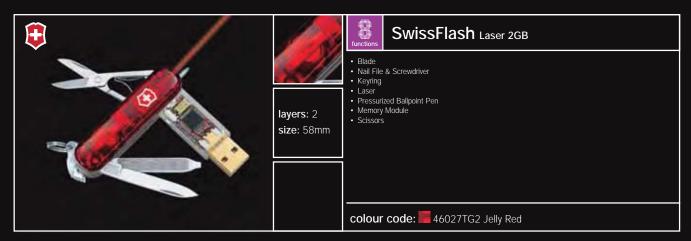

 Case Bit Wrench

Individual SpringsLock Release

Ruler 9"Corkscrew

16 multitools swissflash 17

colour code: 30238L Silver

18 swissflash 19

20 swissflash 21

22 swissflash