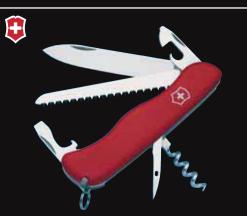

### Picknicker

- Large Lock BladeCan Opener & Small
- Screwdriver

  Bottle Opener with Large
- layers: 2
  - CorkscrewReamer/Punch
  - Keyring Toothpick (2)

size: 111mm

colour code: 0885300 Red

Forester