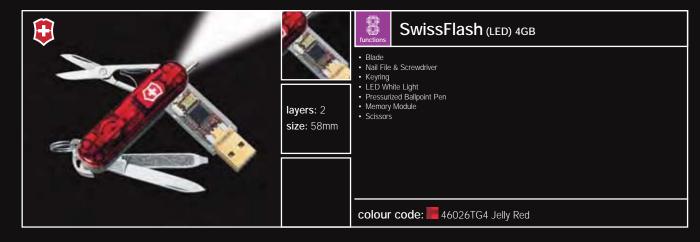

with Large Screwdriver & Wire Stripper

layers: 2 size: 111mm



Corkscrew
 Reamer/Punch

colour code: 0886300 Red

12 lock blades swisscard 13































### SwissTool CS

Pliers

Screwdriver 2mm

· Can Opener with Screwdriver

wire up to 40 HRc
Screwdriver 5mm

Wire Bender
 Normal Blade
 Metal File & Metal Saw

Scissors/Wood Saw

Phillips Screwdriver 1+ 2

Chisel/Scraper
 Wire Stripper & Scraper

 Leather Pouch
 Screwdriver 7.5mm Bit Hex 3Bit Hex 4 Hard Wire Cutter Bit Phillips 0

 Bit Phillips 3
 Bit Torx 10 Electrical Crimper · Lanyard Hole Ruler 230mm

 Wrench for Hex 1/4 · Space for additional bits

 Case Bit Wrench

Individual SpringsLock Release

Ruler 9"Corkscrew









16 multitools swissflash 17

colour code: 30238L Silver











18 swissflash 19

















20 swissflash 21

















22 swissflash

































**accessories** 27