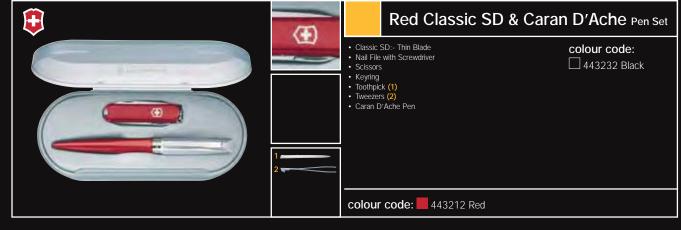

directory

In 1884, Karl Elsener started his cutlery factory in the small village of Ibach, Switzerland, where he pioneered the creation of a 'Soldier's' pocket knife for the Swiss Army. In 1897, he created a lighter, more elegant 'Officer's Knife' that would later, in remembrance of his mother, Victoria, become known around the world as the Victorinox® Original Swiss Army Knife™. Today, this ingenious, award-winning swiss army knife remains an icon of precision, quality, functionality, versatility and outstanding value.