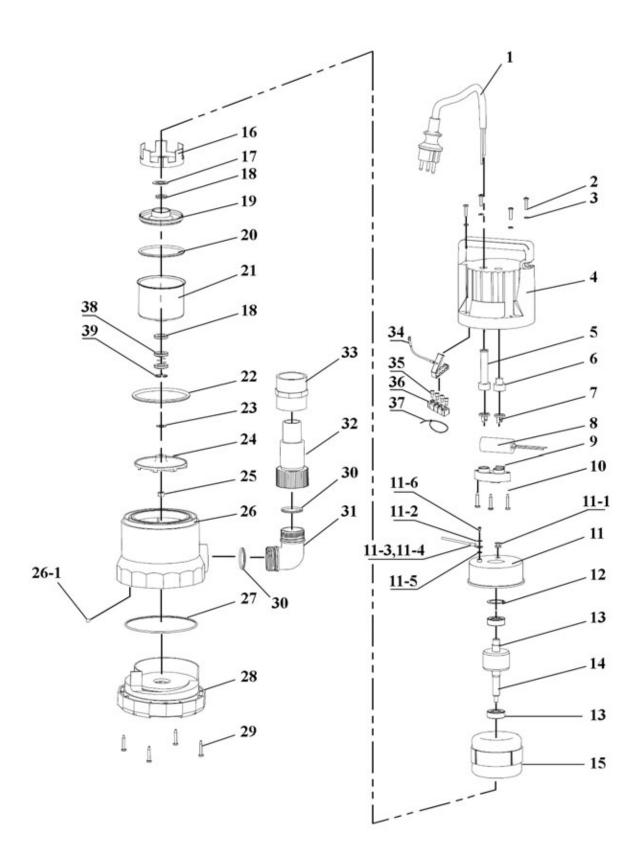

## Submersible Water Pump 167ltr/min 230V Model No: WPC150.V2

| 1    | WP08701001    | POWER CABLE                   |
|------|---------------|-------------------------------|
| 2    | WPC150V2.02   | SELF-TAPPING SCREW (4.5x30)   |
| 3    | WP03802031    | WASHER                        |
| 4    | WP00302015    | REAR PUMP CASING              |
|      | WPC150V2.04-1 | HANDLE COVER (NOT SHOWN)      |
|      | WPD235AV2.05B | REAR PUMP HOUSING (NOT SHOWN) |
| 5    | WP05201033    | CABLE SHEATH                  |
| 6    | WPC250.06     | CABLE PLUG                    |
| 7    | WP05602005    | CABLE BUCKLE                  |
| 8    | WPC150V2.08   | CAPACITOR 8uF                 |
| 9    | WP05501001    | CABLE GRIP                    |
| 10   | WP07802018    | SELF-TAPPING SCREW            |
| 11   | WP02602004    | ALUMINUM REAR COVER           |
| 11.1 | WP05202003    | WIRE SHEATH                   |
| 11.2 | WPC150V2.11-2 | WASHER                        |
| 11.3 | WP08601010    | WIRE (GREEN/YELLOW)           |
| 11.4 | WP04102006    | PLATE                         |
| 11.5 | WPC150V2.11-5 | WASHER                        |
| 11.6 | WP818         | SCREW M4X8                    |
| 12   | WP03801001    | WAVE WASHER                   |
| 13   | B/6201ZZ      | BEARING 6201ZZ                |
| 14   | WPC150V2.14   | ROTOR                         |
| 15   | WPC150V2.15   | STATOR                        |
| 16   | WPC235V2.16   | BUSHING                       |
| 17   | WP03802023    | WASHER                        |
| 18   | WPC150V2.18   | SEAL                          |

| Item | Part No.    | Description                   |
|------|-------------|-------------------------------|
| 19   | WP04204001  | ALUMINUM BUSHING              |
| 20   | WPC150V2.20 | O-RING                        |
| 21   | WPC150V2.21 | FRONT COVER                   |
| 22   | WP05101010  | O-RING                        |
| 23   | WPC250.23   | ADJUSTABLE WASHER             |
|      | WPC250.23-1 | ADJUSTABLE WASHER (NOT SHOWN) |
| 24   | WPC150V2.24 | IMPELLER                      |
| 25   | WPC150V2.25 | NUT                           |
| 26   | WP02901010  | MAIN PUMP CASING              |
| 26.1 | WP3086      | STEEL BALL                    |
| 27   | WPC250.27   | O-RING                        |
| 28   | WPC250.28   | BASE                          |
| 29   | WP845I      | SELF TAPPING SCREW ST4.2x32   |
| 30   | WPC150V2.30 | O-RING                        |
| 31   | WPC250.31   | ELBOW                         |
| 32   | WPC250.32   | OUTLET CONNECTOR              |
| 33   | WPC250.33   | FLEXIBLE CONNECTOR            |
| 34   | WP04105006  | GROUND COVER                  |
| 35   | WP04101001  | NYLON SAFETY PRESS LINE CAP   |
| 35.1 | WP04101003  | NYLON SAFETY PRESS LINE CAP   |
| 36   | WP03203012  | RUBBER CLIP                   |
| 37   | WP08501001  | CABLE TIE                     |
| 38   | WP06101007  | MECHANICAL SEAL               |
| 39   | WPC150V2.39 | BLOCK                         |