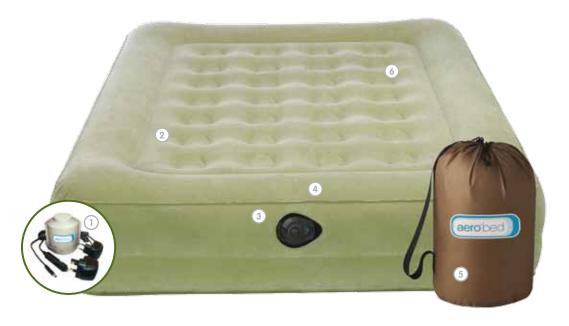

### 1. Pump

Powerful, rechargeable, cordless pump for inflation.

### 2. Construction

AeroBed's air coil system ensures a stable, even sleeping surface. Proven by the experts to eliminate pressure points.

### 3. Whoosh $^{\text{\tiny TM}}$ Valve

Super-fast deflation in seconds.

### 4. Added Comfort

Smooth flocked sleep surface.

### 5. Store or Transport

Bed rolls up and stores compactly in a durable carry bag included.

### 6. Non-Allergenic

Hygienic and dust mite free sleeping surface.

SINGLE L198 W99 H23 cm

**DOUBLE** L198 W137 H23 cm

Fits standard size sheets perfectly Active Single - 55111UK Active Double - 55112UK