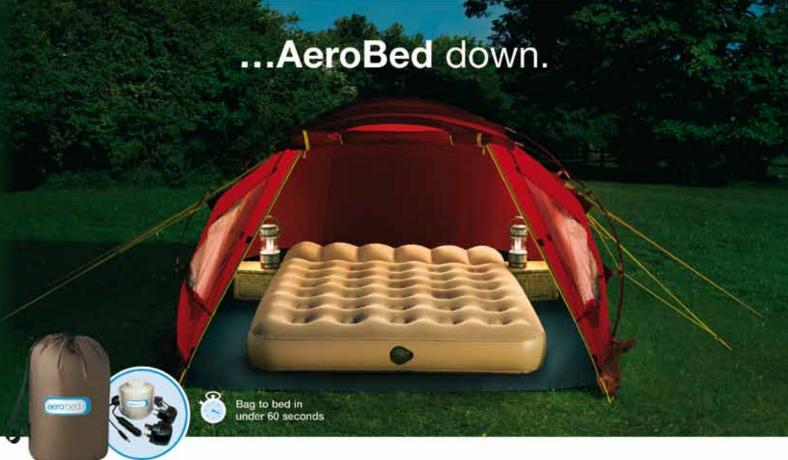

If you want 5-star comfort when you're camping under the stars, then AeroBed® Active is for you. It takes up no space, has a powerful pump that can be recharged at home or run from a vehicle, inflates in under 60 seconds and is one of the comfiest beds you'll ever sleep on. Don't believe us? It was rated 10 out of 10 by independent judges in 4x4 magazine.

the original aero bed

So if you're going camping, make sure AeroBed® Active is the first thing you pack.

10 OUT OF 10 BY 4x4 MAGAZINE