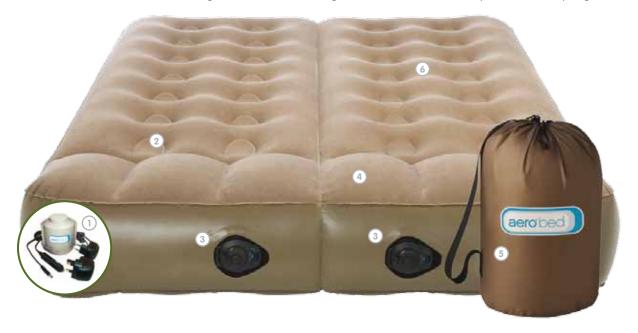

# Active Dual Zone

A mattress-height, outdoor bed that features a unique and powerful twist-on pump for easy inflation, patented Whoosh™ valve for fast deflation and comfort control option. The Dual Zone features a built in pillow and dual valves for individual comfort adjustment. The option to inflate as a double or single sized mattress gives ultimate versatility to this camping bed.

### 1. Pump

Powerful, rechargeable, cordless pump for inflation.

### 2. Construction

AeroBed's air coil system ensures a stable even sleeping surface. Proven by the experts to eliminate pressure points.

### 3. Whoosh $^{\text{\tiny TM}}$ Valve

Super-fast deflation in seconds.

### 4. Added Comfort

Smooth flocked sleep surface.

### 5. Store or Transport

Bed rolls up and stores compactly in a durable carry bag included.

### 6. Non-Allergenic

Hygienic and dust mite free sleeping surface.

Fits standard size sheets perfectly Active Dual Zone Double - 05222UK