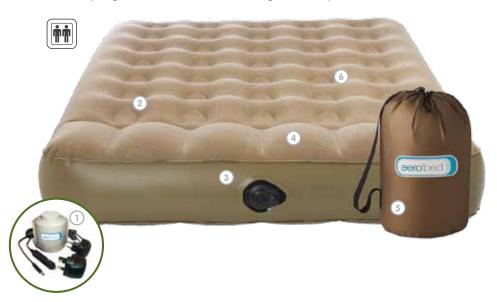

A mattress-height, outdoor bed that features a unique and powerful twist-on pump for easy inflation, patented Whoosh<sup>TM</sup> valve for fast deflation and comfort control option. A built in pillow and flocked mattress ensure comfort. The coil technology promises a stable even sleeping surface for the best night's sleep.

### 1. Pump

Powerful, rechargeable, cordless pump for inflation.

### 2. Construction

AeroBed's air coil system ensures a stable, even sleeping surface. Proven by the experts to eliminate pressure points.

### 3. Whoosh $^{\text{\tiny TM}}$ Valve

Super-fast deflation in seconds.

### 4. Added Comfort

Smooth flocked sleep surface.

### 5. Store or Transport

Bed rolls up and stores compactly in a durable carry bag included.

### 6. Non-Allergenic

Hygienic and dust mite free sleeping surface.

SINGLE L198 W99 H23 cm

**DOUBLE** L198 W137 H23 cm

Fits standard size sheets perfectly Active Single - 55111UK Active Double - 55112UK