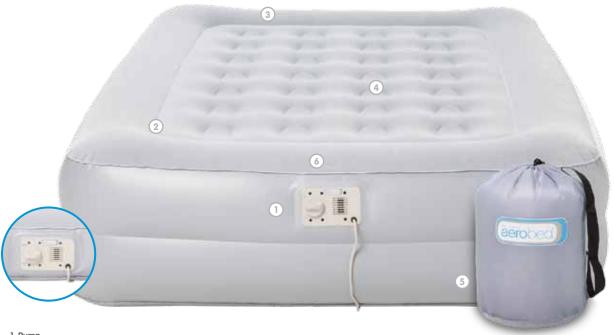

### 5. Material

100% PVC free, the bed is made from TPU with ultra-durable, anti-tear materials.

A mattress-height bed that features a unique and powerful profile pump which is controlled by a built-in dial system for easy inflation, deflation and comfort control. Backed by an industry leading 2 year limited guarantee and proven to eliminate pressure points and promote healthy spinal alignment.

### 1. Pump

Hands-free, powerful, flat-panel pump for inflation & deflation.

### 2. Construction

AeroBed's air coil system ensures a stable, even sleeping surface. Proven by the experts to eliminate pressure points.

### 3. Whoosh $^{\text{\tiny TM}}$ Valve

Super-fast deflation in seconds.

### 4. Added Comfort

Smooth, flocked sleep surface.

### 5. Store or Transport

Bed rolls up and stores compactly in a durable carry bag included.

### 6. Non-Allergenic

Hygienic and dust mite free sleeping surface.

SINGLE L188 W99 H23 cm

**DOUBLE** L188 W137 H23 cm

Fits standard size sheets perfectly SleepEasy Single - 07711EC SleepEasy Double - 07712EC