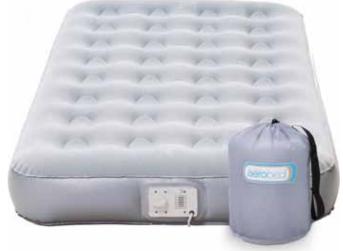

A mattress-height, outdoor bed that features a unique and powerful twist-on pump for easy inflation, patented Whoosh<sup>TM</sup> valve for fast deflation and comfort control option. A built in pillow and flocked mattress ensure comfort. The coil technology promises a stable even sleeping surface for the best night's sleep.

### 1. Pump

Powerful, rechargeable, cordless pump for inflation.

### 2. Construction

AeroBed's air coil system ensures a stable, even sleeping surface. Proven by the experts to eliminate pressure points.

### 3. Whoosh $^{\text{\tiny TM}}$ Valve

Super-fast deflation in seconds.

### 4. Added Comfort

Smooth flocked sleep surface.

### 5. Store or Transport

Bed rolls up and stores compactly in a durable carry bag included.

### 6. Non-Allergenic

Hygienic and dust mite free sleeping surface.

SINGLE L198 W99 H23 cm

**DOUBLE** L198 W137 H23 cm

Fits standard size sheets perfectly Active Single - 55111UK Active Double - 55112UK