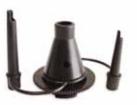

A mattress-height, outdoor bed that features a unique and powerful twist-on pump for easy inflation, patented Whoosh<sup>TM</sup> valve for fast deflation and comfort control option. A built in pillow and flocked mattress ensure comfort. The coil technology promises a stable even sleeping surface for the best night's sleep.

### 1. Pump

Powerful, rechargeable, cordless pump for inflation.