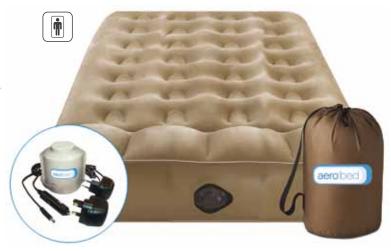

A mattress-height, outdoor bed that features a unique and powerful twist-on pump for easy inflation, patented Whoosh<sup>TM</sup> valve for fast deflation and comfort control option. A built in pillow and flocked mattress ensure comfort. The coil technology promises a stable even sleeping surface for the best night's sleep.

### 1. Pump

Powerful, rechargeable, cordless pump for inflation.

### 5. Store or Transport

Bed rolls up and stores compactly in a durable carry bag included.