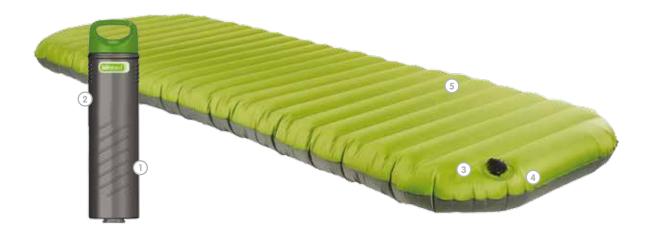

### 2. Chargers & Adaptors

The AeroPump comes with a UK charger, EU charger, car charger and a set of universal nozzle adaptors.

AeroPump - 65010EC

The NEW PakMat is an innovative, eco-friendly airmat & hand held pump from AeroBed which combines portability and performance for an exceptional night's sleep anywhere. The PakMat is 100% PVC free, made of environmentally friendly durable TPU which can be used in extreme weather conditions.

### 1. Store or Transport

Mattress stores compactly and easily inside its own pump.

### 2. Pump

Compact and durable cylinder.

### 3. Construction

Internal construction maintains equal air distribution throughout the bed providing a stable sleeping surface.

### 4. Deflation

Manual deflation by opening the valve and rolling the bed.

Deflates in under 60 seconds.

### 5. Material

100% PVC free, the bed is made from TPU with ultra-durable, anti-tear materials.

A mattress-height bed that features a unique and powerful profile pump which is controlled by a built-in dial system for easy inflation, deflation and comfort control. Backed by an industry leading 2 year limited guarantee and proven to eliminate pressure points and promote healthy spinal alignment.