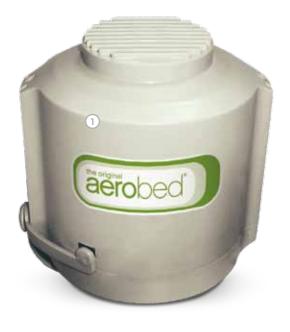

able, even sleeping surface.

Proven by the experts to eliminate pressure points.

### 3. Whoosh $^{\text{\tiny TM}}$ Valve

Super-fast deflation in seconds.

### 4. Added Comfort

Smooth flocked sleep surface.

### 5. Store or Transport

Bed rolls up and stores compactly in a durable carry bag included.

### 6. Non-Allergenic

Hygienic and dust mite free sleeping surface.















Fits standard size sheets perfectly Active Raised Double - 89712UK



## AeroPump



Powerful, rechargeable pump that will inflate your AeroBed and other inflatables effortlessly in seconds. One full charge will inflate up to 10 single AeroBeds. Charge the pump at home or run it directly from your vehicle. The universal nozzle adaptor means your AeroPump can inflate all inflatable products on the market.











### 1. Pump

Powerful, rechargeable, detachable pump for cordless inflation. Charge pump at home or plug into your car lighter on holiday. Effortlessly inflates mattress beds in under 60 seconds.

### 2. Chargers & Adaptors

The AeroPump comes with a UK charger, EU charger, car charger and a set of universal nozzle adaptors.







AeroPump - 65010EC





The NEW PakMat is an innovative, eco-friendly airmat & hand held pump from AeroBed which combines portability and performance for an exceptional night's sleep anywhere. The PakMat is 100% PVC free, made of environmentally friendly durable TPU which can be used in extreme weather conditions.



### 1. Store or Transport

Mattress stores compactly and easily inside its own pump.

### 2. Pump

Compact and durable cylinder.

### 3.