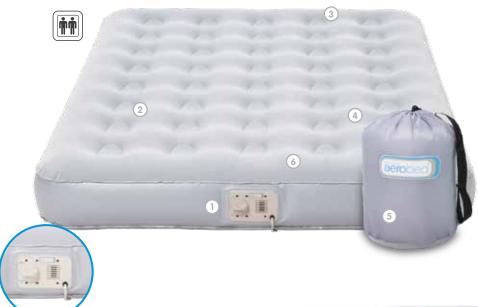

A mattress-height, outdoor bed that features a unique and powerful twist-on pump for easy inflation, patented Whoosh<sup>TM</sup> valve for fast deflation and comfort control option. A built in pillow and flocked mattress ensure comfort. The coil technology promises a stable even sleeping surface for the best night's sleep.

### 1. Pump

Powerful, rechargeable, cordless pump for inflation.

### 2. Construction

AeroBed's air coil system ensures a stable, even sleeping surface. Proven by the experts to eliminate pressure points.

### 3. Whoosh $^{\text{\tiny TM}}$ Valve

Super-fast deflation in seconds.

### 4. Added Comfort

Smooth flocked sleep surface.

### 5. Store or Transport

Bed rolls up and stores compactly in a durable carry bag included.

### 6. Non-Allergenic

Hygienic and dust mite free sleeping surface.

SINGLE L198 W99 H23 cm

**DOUBLE** L198 W137 H23 cm

Fits standard size sheets perfectly Active Single - 55111UK Active Double - 55112UK