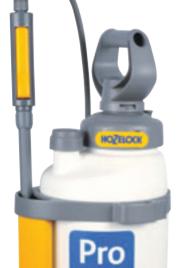

### Pro Range:

The best in class – the Pro range incorporates all the features of the Plus range but includes a heavy-duty metal pump shaft and Viton seals for added durability. The long-reach telescopic lance increases the area that

can be sprayed and prevents bending, while the 3-in-1 strap enhances user flexibility. Pro products also come complete with a weedkiller cone.

Accessories and Spares – The range is supported by a comprehensive range of spares and accessories including weedkiller cone, annual service kits and lances.