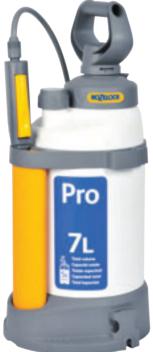

### Pro Range:

The best in class – the Pro range incorporates all the features of the Plus range but includes a heavy-duty metal pump shaft and Viton seals for added durability. The long-reach telescopic lance increases the area that

can be sprayed and prevents bending, while the 3-in-1 strap enhances user flexibility. Pro products also come complete with a weedkiller cone.

Accessories and Spares – The range is supported by a comprehensive range of spares and accessories including weedkiller cone, annual service kits and lances.