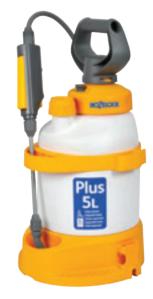

# Sprayers

2012 sees a transformation in Hozelock pressure sprayers. We have re-designed the entire range to offer the consumer a range of high performance pressure sprayers.

Split into Standard, Plus and Pro ranges, all 5-10L sprayers incorporate our new last drop technology, which means that once pressurised the entire bottle can be emptied without the user having to stop to repressurise it; saving time and effort.

### Standard Range:

The standard range provides an easy to use, accurate & cost effective solution to applying water, insecticides, pesticides, fungicides & watersoluble fertilizers around the garden. The pump has been developed to make pressurisation even easier and the wide filling aperture enables all the components to be placed inside the bottle.