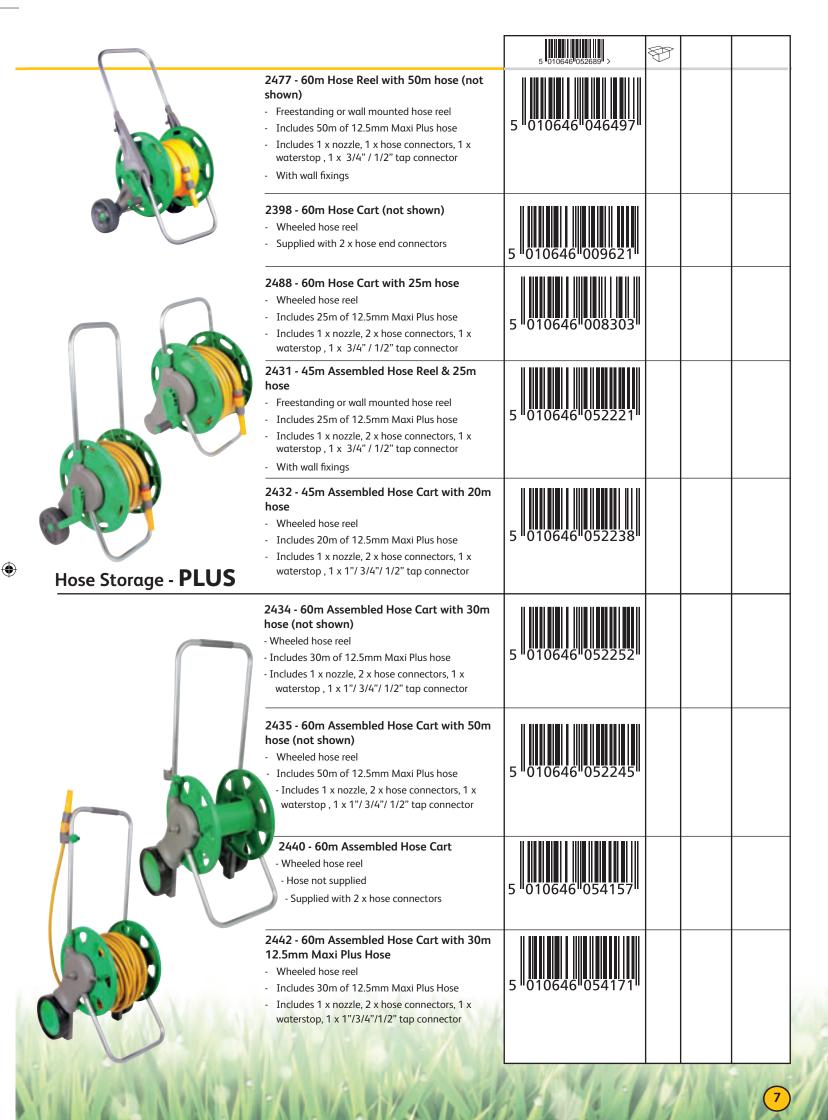

| Hose Storage - <b>PLUS</b> |                                                                                                                                                                                                                                                                                                             | 5 010646 052689 > | ~ |   |  |
|----------------------------|-------------------------------------------------------------------------------------------------------------------------------------------------------------------------------------------------------------------------------------------------------------------------------------------------------------|-------------------|---|---|--|
|                            | <ul> <li>2443 - 60m Assembled Hose Cart with 30m</li> <li>15mm Maxi Plus Hose - not available in UK</li> <li>Wheeled hose reel</li> <li>Includes 30m of 15mm Maxi Plus Hose</li> <li>Includes 1 x nozzle, 2 x PLUS hose connectors, 1 x PLUS waterstop, 1 x 1"/3/4"/1/2" tap connector</li> </ul>           | 5 010646 054188   |   |   |  |
|                            | 2448 - 90m Assembled Hose Cart  - Wheeled hose reel  - Hose not supplied  - Supplied with 2 x hose connectors                                                                                                                                                                                               | 5 010646 054232   |   |   |  |
|                            | 2414 - Compact Reel (not shown)  - Free standing reel with 25m of 11.5mm hose, connectors and nozzle                                                                                                                                                                                                        | 5 010646 042543   |   |   |  |
|                            | <ul> <li>2415 - Compact Reel with 25m hose</li> <li>Enclosed freestanding or wall mounted hose reel with hose layering</li> <li>Includes 25m of 12.5mm Maxi Plus hose</li> <li>Includes 1 x nozzle, 2 x hose connectors, 1 x waterstop, 1 x 3/4" / 1/2" tap connector</li> <li>With wall fixings</li> </ul> | 5 010646 042635   |   |   |  |
| Hose Storage - PRO         | <ul> <li>2416 - Compact Cart with 30m hose</li> <li>Enclosed wheeled hose reel with hose layering</li> <li>Includes 30m of 12.5mm Maxi Plus hose</li> <li>Includes 1 x nozzle, 2 x hose connectors, 1 x waterstop, 1 x 3/4" / 1/2" tap connector</li> </ul>                                                 | 5 010646 045278   |   |   |  |
|                            | 2436 - 60m Assembled Metal Hose Cart with 30m 12.5mm Maxi Pro Hose  - Wheeled hose reel  - Includes 30m of 12.5mm Maxi Pro hose  - Includes 1 x nozzle, 2 x PLUS hose connectors, 1 x PLUS waterstop, 1 x 1"/ 3/4"/ 1/2" tap connector                                                                      | 5 010646 052658   |   |   |  |
|                            | <ul> <li>2437 - 60m Assembled Metal Hose Cart (not shown)</li> <li>Wheeled hose reel</li> <li>Supplied with 2 x PLUS hose end connectors</li> </ul>                                                                                                                                                         | 5 010646 052269   |   |   |  |
| 8                          | VE WELLEY                                                                                                                                                                                                                                                                                                   | MAMANE            |   | K |  |