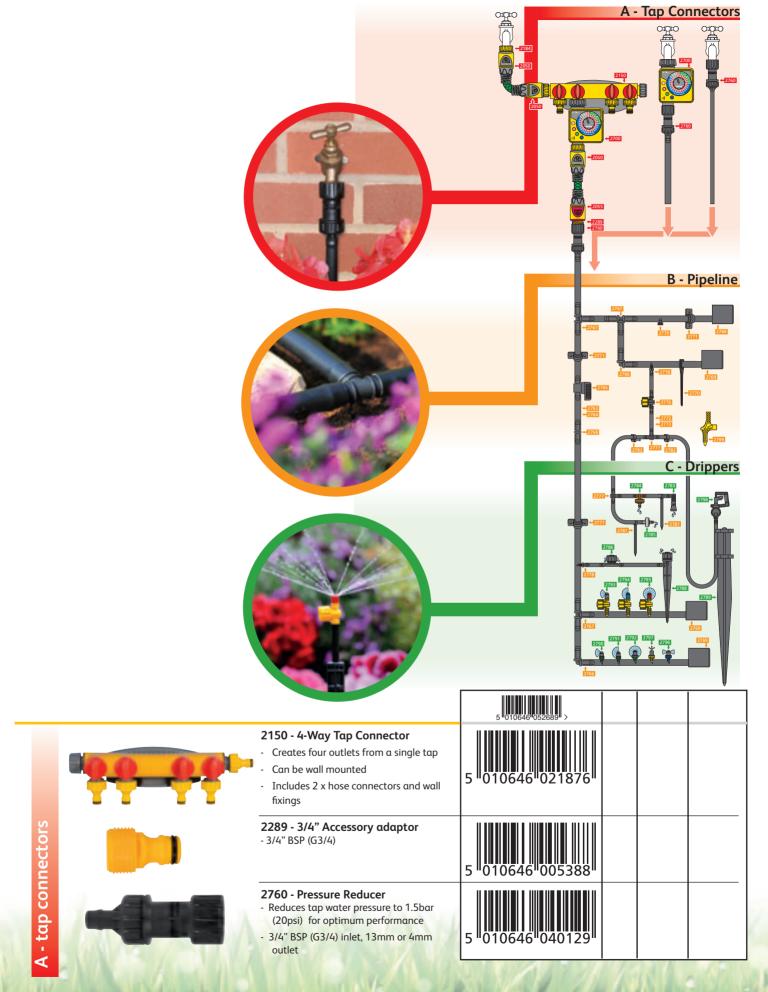

### Contents:

- 4 New Products
- 6 Hose Storage Systems
- 11 Hose
- (19) Garden Pumps
- (19) Water Saving Products
- 20 Fittings
- (24) Hose End
- <sup>26</sup> Sprinklers
- 28 Brushes
- 29 Automatic Watering
- 34 Sprayers
- 40 Pressure Washers
- 43 Aquatics