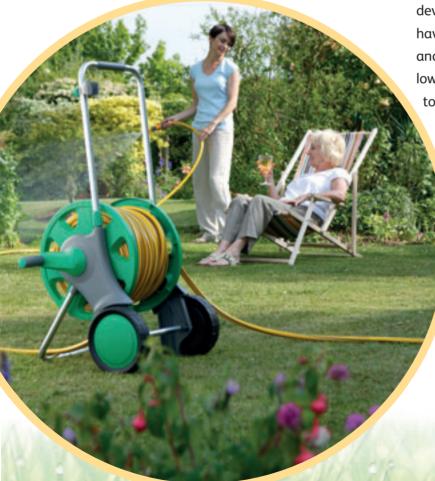

### New UK made Hose Cart Range:

Our research and development program has delivered a new range of large traditional plastic and metal hose carts, we developed these products with gardeners, they asked us to make the cart more stable so it would be less likely to fall over, and to reduce the force required to wind in up to 90m of heavy, water filled hose pipe. The result is a new range with best in class stability, that features the lowest force to rewind the hose. Developed by gardeners for gardeners.

**2012** see's the launch of an entirely new range of large format hose carts. The new range meets and exceeds the needs of consumers with large gardens. Consumers who want the easiest and simplest solution to moving and using hoses up to 90m in length.