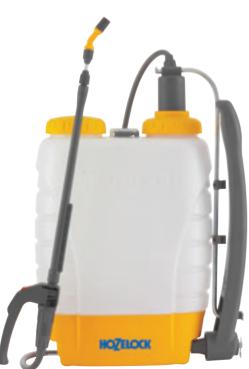

# Sprayers

2012 sees a transformation in Hozelock pressure sprayers. We have re-designed the entire range to offer the consumer a range of high performance pressure sprayers.

Split into Standard, Plus and Pro ranges, all 5-10L sprayers incorporate our new last drop technology, which means that once pressurised the entire bottle can be emptied without the user having to stop to repressurise it; saving time and effort.

can be sprayed and prevents bending, while the 3-in-1 strap enhances user flexibility. Pro products also come complete with a weedkiller cone.

Accessories and Spares – The range is supported by a comprehensive range of spares and accessories including weedkiller cone, annual service kits and lances.