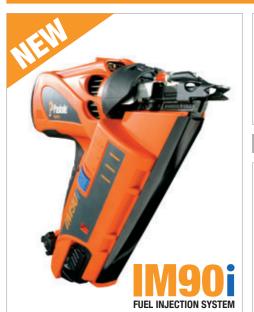

# **NEW Paslode IM90i Fuel Injection System Nailer**

### The next generation in cordless nailing technology

The NEW Paslode IM90i is the first cordless nailer powered by an intelligent electronic fuel injection system offering unrivalled cold weather performance. Having been tested to work in temperatures as low as -15°C the IM90i delivers consistent nailing time after time.

# Product Advantages

- Temperature performance intelligent fuel injection system delivers unrivalled cold weather performance with a working threshold of -15°C to +49°C
- More power new improved nailing system produces 105 joules of power, providing users with the ability to drive 90mm Ring Shank Nails
- RounDrive® Nails a unique off-centre design and are the only full-head 34° nails available in paper strip collation
- Removable magazine makes light work of clearing jams and debris from the tool
- Long magazine saves time and effort during high volume nailing by using the double length magazine accessory, with 2 strip capacity
- Fuel cell loading the patented locking system means the fuel cell self-locates into the lock position, making loading a simple operation
- On / Off battery new easy click on / off settings enables the tool to be left in safe mode, without needing to remove the battery
- Depth Adjuster the tool-free depth adjuster with it's unique locking system means consistent nail embedment every time
- Indicator lights LED lights indicate; battery charge green for positive charge, red for low charge; tool cleaning - flashes orange after 30,000 shots to indicate it is time to clean the tool
- Soft grip handle Rubber grip increases comfort over long working periods by improving tool handling